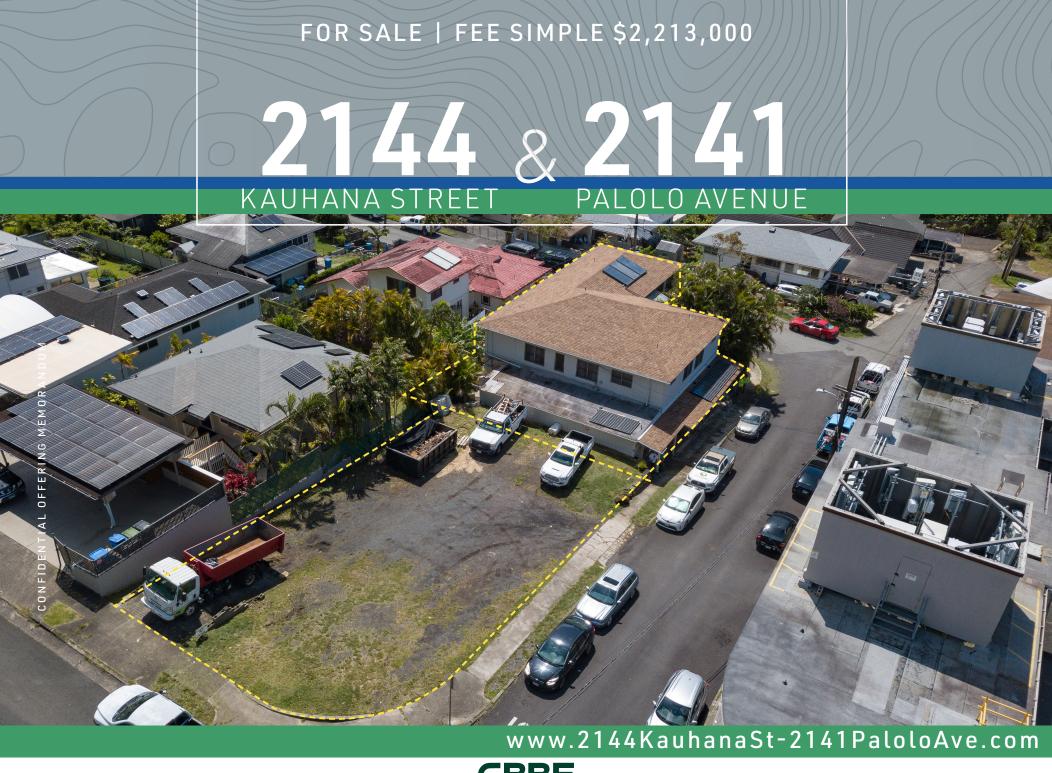

## THE OFFERING

CBRE, Inc. is proud to exclusively present 2144 Kauhana Street Apartments. Conveniently located in the heart of Palolo at the corner of Palolo Ave and Kauhana Street, the 7-unit multifamily and ground floor office building consists of 5,416 SF of building area, on two levels plus a vacant R-5 zoned lot that is used for parking on a total of 9,880 square feet. The site offers an attractive location and is in close proximity to a multitude of amenities in the area including restaurants, shopping and employment opportunities in the dense urban Kaimuki/Palolo neighborhood. A future owner could capitalize on the existing tenancy while implementing a renovation program and bringing rents up as the market continues to be extremely tight. There is an opportunity to take advantage of the stabilized asset while going through the planning and permitting process to either develop the vacant parcel into a new new residence while the parcel is being leased for 3 years.

# PROPERTY OVERVIEW

| ADDRESS             | 2144 Kauhana Street and 2141<br>Palolo Avenue, Honolulu, HI 96816 |
|---------------------|-------------------------------------------------------------------|
| MARKET/SUBMARKET    | Palolo Valley                                                     |
| GROSS BUILDING AREA | 5,416 SF                                                          |
| LOT SIZE            | 5,005 SF ( Kauhana St)                                            |
|                     | 4,875 SF (Palolo Ave) Vacant Lot                                  |
|                     | 9,880 SF Total                                                    |
| YEAR BUILT          | 1947-1962                                                         |
| OCCUPANCY           | 100%                                                              |
| TAXES               | \$19,457                                                          |
| TAX MAP KEYS        | 1-3-4-23-38&39                                                    |
| ASKING PRICE        | \$2,213,000                                                       |