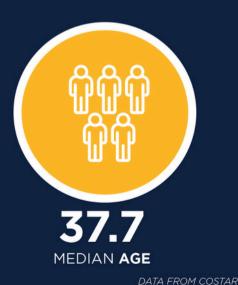

### **DEMOGRAPHICS**

| POPULATION           | 1 MILE | 3 MILES | 5 MILES |
|----------------------|--------|---------|---------|
| CURRENT POPULATION   | 28,407 | 208,581 | 484,582 |
| 2010 POPULATION      | 17,954 | 164,452 | 394,410 |
| 2027 POP. PROJECTION | 30,592 | 219,091 | 507,041 |
| POPULATION GROWTH    | 4.9%   | 2.2%    | 1.9%    |
| MEDIAN AGE           | 40.1   | 38.7    | 37.7    |

DATA FROM COSTAR