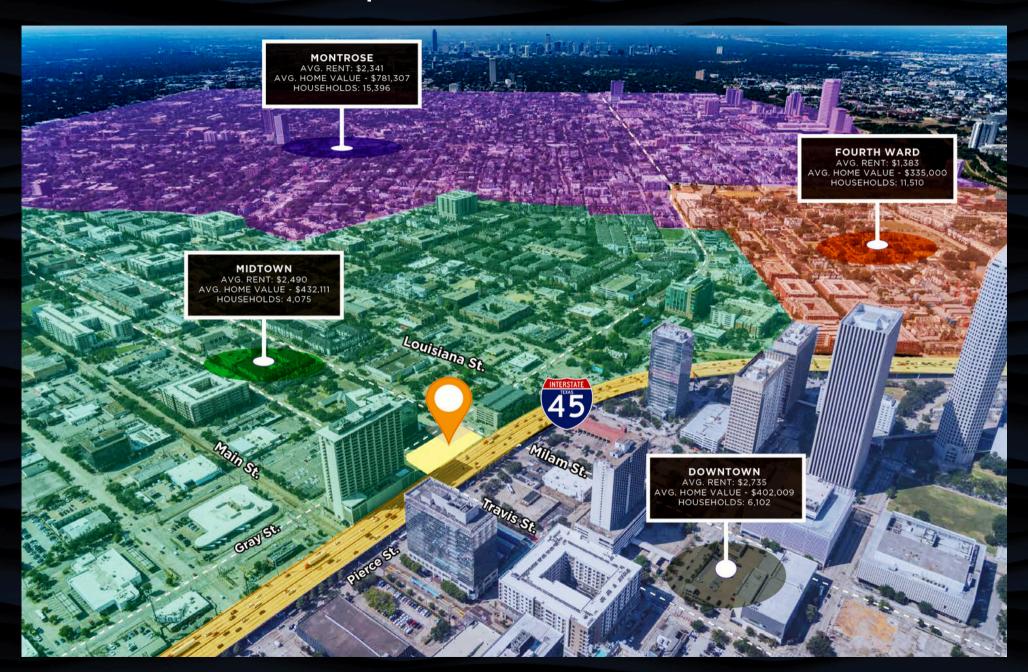

HOUSTON, TX 77002

**MIDTOWN** 

**SHOPPING CENTER** 









TOTAL **CONSUMER**SPENDING









Leasing Contact leasing@williamsburgent.com KHALED SALEM 713.804.1020 ks@williamsburgent.com

## THE BLOCK AT MIDTOWN | HOUSTON, TX

### **AREA** HIGHLIGHTS





## THE BLOCK AT MIDTOWN | HOUSTON, TX

### **RESIDENTIAL** AERIAL



Leasing Contact <a href="mailto:leasing@williamsburgent.com">leasing@williamsburgent.com</a>

KHALED SALEM 713.804.1020 ks@williamsburgent.com

# THE BLOCK AT MIDTOWN | HOUSTON, TX

### **DEMOGRAPHICS**



| POPULATION           | 1 MILE | 3 MILES | 5 MILES |
|----------------------|--------|---------|---------|
| CURRENT POPULATION   | 28,407 | 208,581 | 484,582 |
| 2010 POPULATION      | 17,954 | 164,452 | 394,410 |
| 2027 POP. PROJECTION | 30,592 | 219,091 | 507,041 |
| POPULATION GROWTH    | 4.9%   | 2.2%    | 1.9%    |
| MEDIAN AGE           | 40.1   | 38.7    | 37.7    |







| RACE & ETHNICITY       | 1 MILE | 3 MILES | 5 MILES |
|------------------------|--------|---------|---------|
| WHITE                  | 17,684 | 137,355 | 325,372 |
| BLACK/AFRICAN AMERICAN | 7,582  | 52,