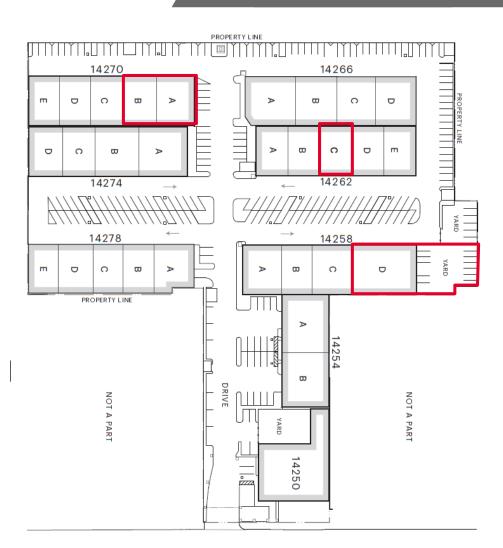

### SITE PLAN

| Available Unit              | SF       | Office Size | Asking Rate    | Notes                         |
|-----------------------------|----------|-------------|----------------|-------------------------------|
| 14270 Valley Blvd, Unit A&B | 6,154 SF | 650 SF      | \$.99 PSF, IG  | Available Now                 |
| 14258 Valley Blvd, Unit D&E | 5,774 SF | 714 SF      | \$1.09 PSF, IG | Available Now<br>Private Yard |
| 14262 Valley Blvd, Unit C   | 2,641 SF | 400 SF      | \$.99 PSF, IG  | Available Now                 |