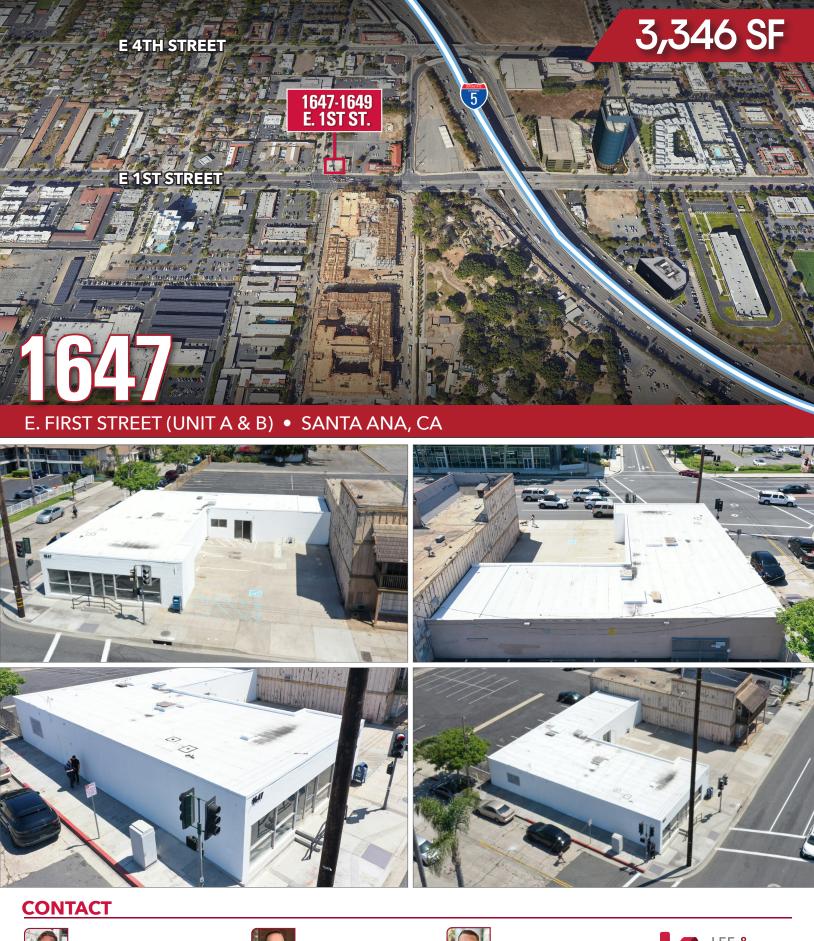

# **1647 E. FIRST STREET** SANTA ANA, CA 92701

### E. FIRST STREET (UNIT A & B) • SANTA ANA, CA

## **PROPERTY HIGHLIGHTS:**

• Major Street Frontage on 1st Street.

(50,000 + Vehicles per day)

- Freestanding Commercial Building Two Units A/B
- ±5,662 SF Parcel
- C2 Zoning

1647

• Immediate Access to 5, 55 and 22 Freeways