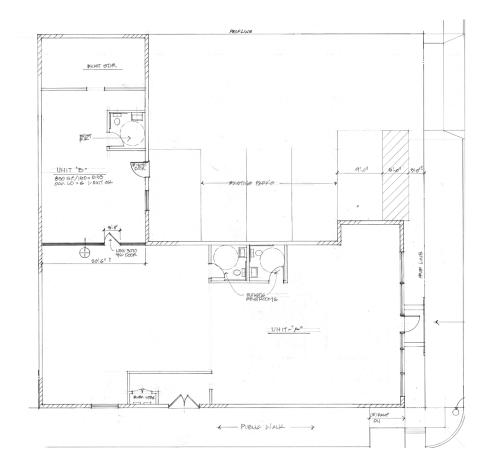

## **PROPERTY HIGHLIGHTS:**

• Major Street Frontage on 1st Street.

(50,000 + Vehicles per day)

- Freestanding Commercial Building Two Units A/B
- ±5,662 SF Parcel
- C2 Zoning

1647

• Immediate Access to 5, 55 and 22 Freeways