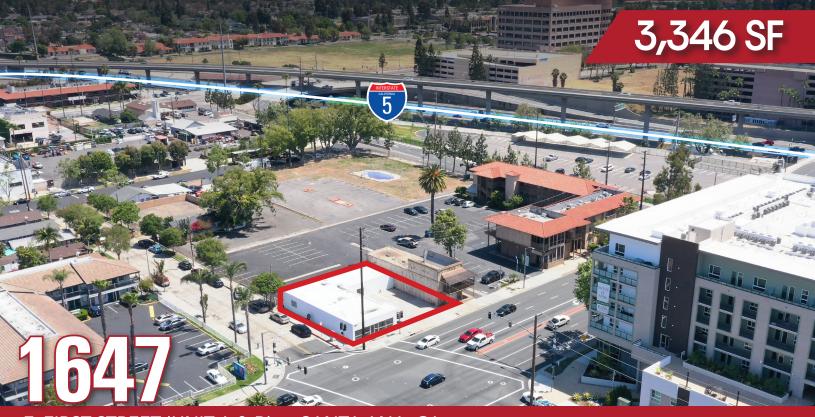

# **1647 E. FIRST STREET** SANTA ANA, CA 92701

### E. FIRST STREET (UNIT A & B) • SANTA ANA, CA

## **PROPERTY HIGHLIGHTS:**

• Major Street Frontage on 1st Street.

(50,000 + Vehicles per day)

- Freestanding Commercial Building Two Units A/B
- ±5,662 SF Parcel
- C2 Zoning

1647

• Immediate Access to 5, 55 and 22 Freeways