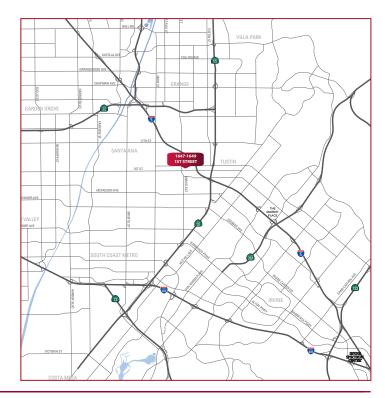

# **1647 E. FIRST STREET** SANTA ANA, CA 92701

## **PROPERTY HIGHLIGHTS:**

• Major Street Frontage on 1st Street.

(50,000 + Vehicles per day)

- Freestanding Commercial Building Two Units A/B
- ±5,662 SF Parcel
- C2 Zoning

1647

• Immediate Access to 5, 55 and 22 Freeways