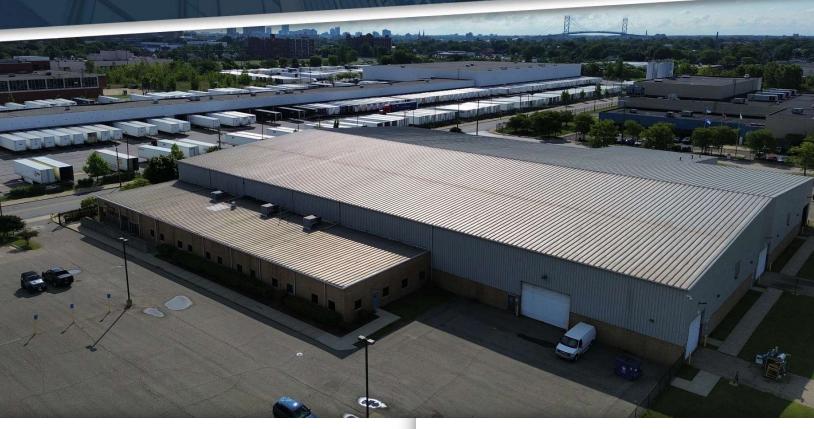

## AVAILABLE | 75,105 SF | INDUSTRIAL

2801 CLARK AVENUE

#### 2801 CLARK AVENUE Detroit, MI 48210

#### PROPERTY HIGHLIGHTS:

- 75,105 SF Industrial/Warehouse/Manufacturing Building Available
- Situated on 10.52 Acres
- On-Site Surface Parking
- · Proximity to Major Expressways
- 800a/Heavy Power
- Clear Height: 25'-30'
- 9 Drive-In Doors/6 Truck Docks
- Building is expandable