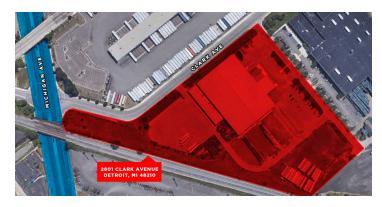

#### 2801 CLARK AVENUE Detroit, MI 48210

| SITE           |                                    |  |
|----------------|------------------------------------|--|
| Land (acres):  | 10.52                              |  |
| Parcel Number: | W14-010134                         |  |
| Zoning:        | M-4, Intensive Industrial District |  |