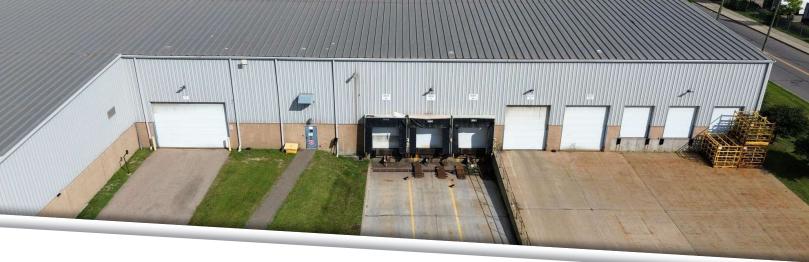

#### PROPERTY HIGHLIGHTS:

- 75,105 SF Industrial/Warehouse/Manufacturing Building Available
- Situated on 10.52 Acres
- On-Site Surface Parking
- · Proximity to Major Expressways
- 800a/Heavy Power
- Clear Height: 25'-30'
- 9 Drive-In Doors/6 Truck Docks
- Building is expandable

| PRICING & AVAILABILITY |                |  |
|------------------------|----------------|--|
| Lease Rate:            | Contact Broker |  |
| Lease type:            | NNN            |  |

| BUILDING INFORMATION |                         |  |
|----------------------|-------------------------|--|
| Type:                | Warehouse/Manufacturing |  |
| Year Built:          | 1999                    |  |
| Stories:             | 1                       |  |
| Clear Height:        | 25'-30'                 |  |
| Electrical:          | 800a Heavy              |  |
| # Docks/Truckwells:  | 6                       |  |
| # Grade Level Doors: | 9                       |  |
|                      |                         |  |