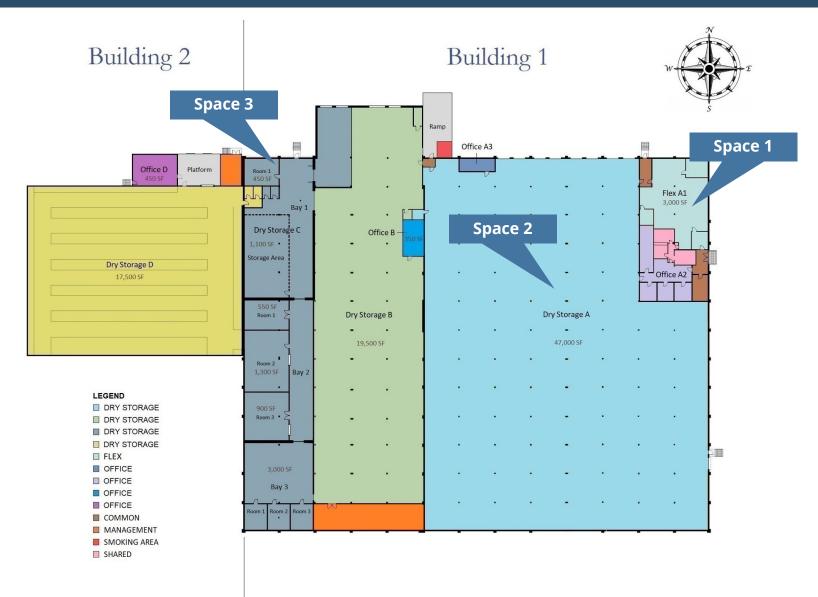

### **For Lease**

Space 1 — 3,000 SF Space 2 — 47,000 SF Space 3 — 450 SF Space 4 — 16,000 SF (Yard)

SQUARE FOOTAGE: 105,000 SF

**NO. OF BUILDINGS:** 2

**SPACE MIX:** Dry Storage

#### **LEASE HIGHLIGHTS**

- Space 1 Leasable SF: 3,000 Private Restroom Climate-controlled Use: Flex
- Space 2 Leasable SF: 47,000 Shipping\Receiving Office Private Restroom Use: Storage
- Space 3 Leasable SF: 450 Restroom Access Uses: Storage
- Space 4 Leasable SF: 16,000 (Yard) Well lit with multiple nightwatchers 220v 3-phase hookup

# **EXISTING FLOOR PLAN**

FERSTL CONSULTING 2200 COMMERCIAL LANE LITTLE ROCK, AR 72206 www.ferstconsulting.com