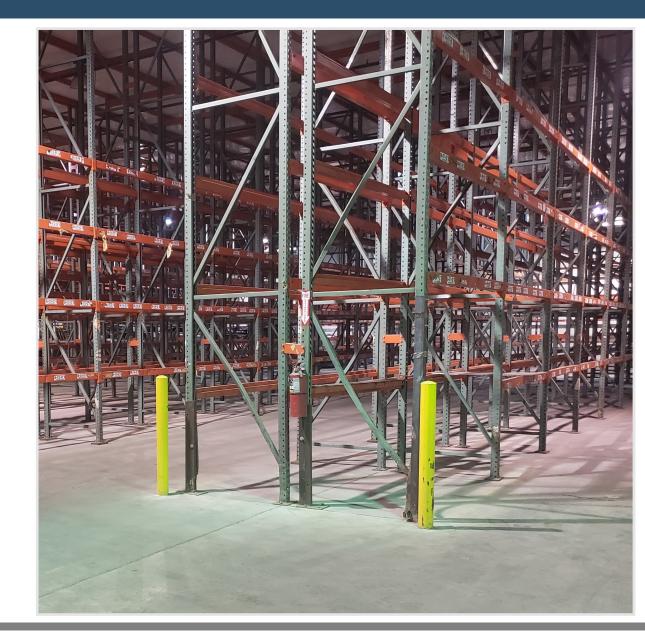

#### **PROPERTY HIGHLIGHTS**

- Lot Size: 5.94 Acres
- Fully-networked (wired & wireless)
- Alarm, video surveillance, IP access control, & fire suppression systems
- 13 dock high doors, 1 loading platform, & 1 ramp
- Built-in racking

# **PROPERTY PHOTOS**

FERSTL CONSULTING 2200 COMMERCIAL LANE LITTLE ROCK, AR 72206 www.ferstconsulting.com