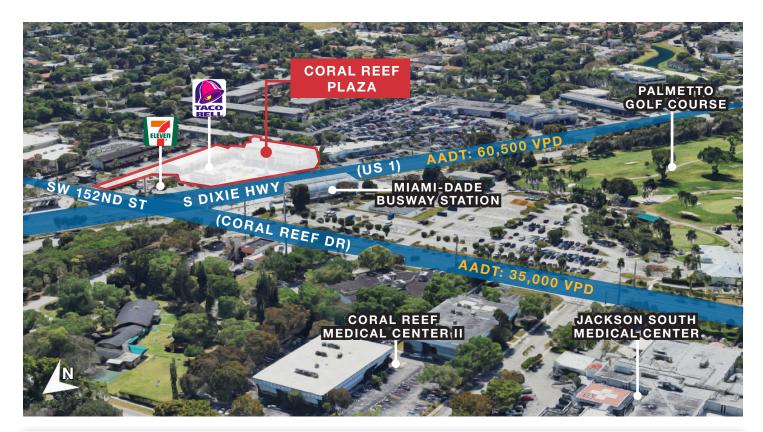

#### **Location Features**

• South Dixie Highway (US 1) frontage

**Fort Lauderdale** 

- Easy access to South Dixie Highway (US 1) and Florida's Turnpike
- New South Miami-Dade Busway right across street

#### **Traffic Count**

Intersection of

| Total                      | 95,500 |
|----------------------------|--------|
| SW 152nd Street            | 35,000 |
| South Dixie Highway (US 1) | 60,500 |

9655 South Dixie Highway, Suite 300, Miami, FL 33156

## Aerial Map

15315 South Dixie Highway| Palmetto Bay, FL 33157

| Demographic Summary      |           |           | Walkability Sco |               |
|--------------------------|-----------|-----------|-----------------|---------------|
|                          |           | RADIUS    |                 |               |
|                          | 1 Mile    | 3 Miles   | 5 Miles         | <b>A</b>      |
| Population               | 12,741    | 95,821    | 295,100         |               |
| Households               | 4,819     | 31,929    | 105,229         | 83            |
| Average Household Income | \$153,390 | \$162,011 | \$130,844       | Very Walkable |
| Employees                | 6,339     | 40,936    | 140,934         |               |