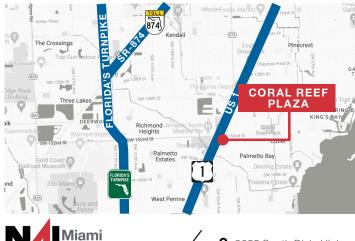

#### **Location Features**

• South Dixie Highway (US 1) frontage

**Fort Lauderdale** 

- Easy access to South Dixie Highway (US 1) and Florida's Turnpike
- New South Miami-Dade Busway right across street

#### **Traffic Count**

Intersection of

| Total                      | 95,500 |
|----------------------------|--------|
| SW 152nd Street            | 35,000 |
| South Dixie Highway (US 1) | 60,500 |

9655 South Dixie Highway, Suite 300, Miami, FL 33156