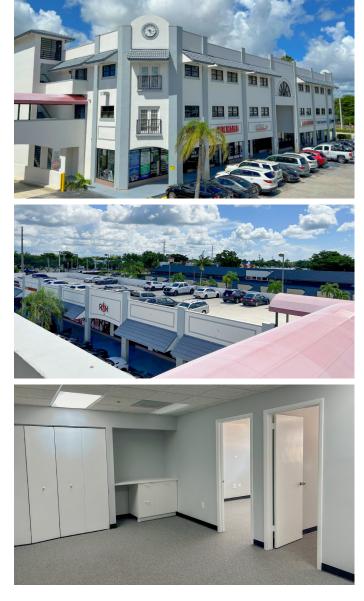

#### **Property Features**

- Immediately available; Move-in ready
- Rooftop parking covered walkway connects directly to available offices spaces

### Retail Availability

| Suite 15305 | 5,482 SF | \$42.00 PSF,<br>Modified Gross |  |
|-------------|----------|--------------------------------|--|
| Suite 15315 | 1,040 SF | \$42.00 PSF,                   |  |
|             |          | Modified Gross                 |  |

#### Office Availability

| Suite 203 | 251 SF | \$32.00 PSF,   |  |
|-----------|--------|----------------|--|
|           | 201 01 | Modified Gross |  |
| Suite 204 | 546 SF | \$32.00 PSF,   |  |
|           | 340 SF | Modified Gross |  |
| Suite 207 | 712 SF | \$32.00 PSF,   |  |
|           | /12 SF | Modified Gross |  |
| Suite 300 | 634 SF | \$30.00 PSF,   |  |
|           | 034 SF | Full Service   |  |
|           |        |                |  |