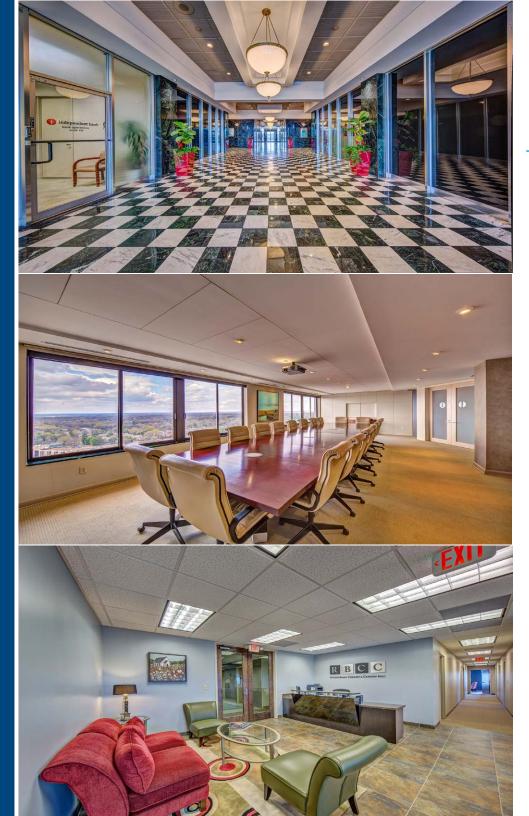

# BUILDING AMENITIES

# i-bank Tower. Landmark location with a community feel.

- Prestigious landmark high-rise location
- Headquarters to Independent Bank with ATM and retail branch
- Custom designed corporate office space
- Computer controlled & monitored security card access system
- Fiber optic network, redundant power & data center
- 24/7 on-site and roving security
- Renovated common areas
- 6 high-speed elevators
- Ample surface area parking & underground parking
- On-site property management

Common conference center

• Offers tenants an easy commute due to it's central location on Poplar Avenue in the heart of East Memphis

com•mu•ni•ty - a body of persons of common and especially professional interests scattered through a larger society