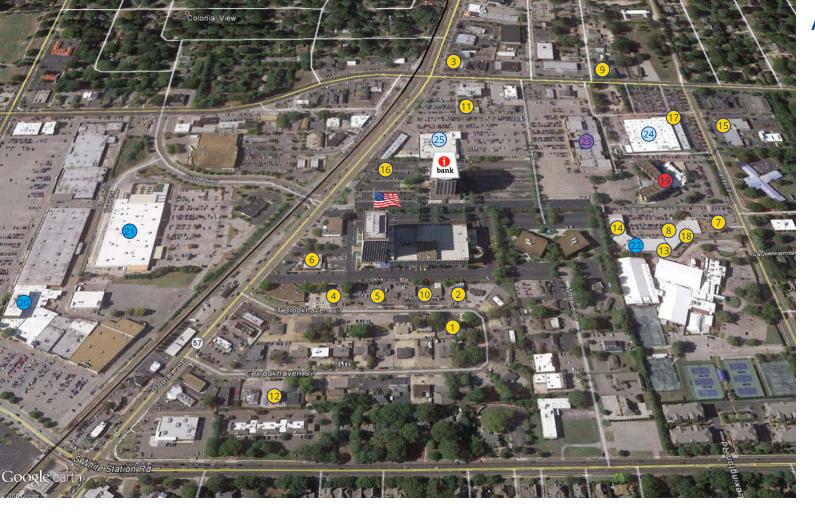

### **Area Amenities Restaurants:**

- 1 Andrew Michael
- 2 Bangkok Alley Thai Sushi Lounge
- 3 Belmont Grill
- (4) Brookhaven Pub & Grill
- **Bogies Delicatessen** (5)
- 6 Carrabba's Italian Grill
- (7) Ciao Bella Italian Grill (soon to be)
- 8 City Silo Table + Pantry
- Folks Folly Prime Steak House 9
- 10 Fox Ridge Pizza Bar & Grill
- (1) Houston's Restaurant
- (12) Marciano Restaurant
- (13) Marco's Pizza
- (14) Napa Cafe
- (15) South of Beale - East
- **16** Starbucks
- $\overline{\mathbf{1}}$ Tazikis Mediterranean Cafe
- Wasabi Sushi 18

### Hotels:

Double-Tree Hotel

### Major Retail:

- Eastgate Shopping Center including Fresh Market TI Maxx Steinmart
- Home Depot
- Sanderlin Shopping Center including Bikram Yoga Muddy's Bake Shop True Salon

### Movie Theater:

Malco Paradiso IMAX

### Grocery Stores:

- 24) Kroger
- Whole Foods