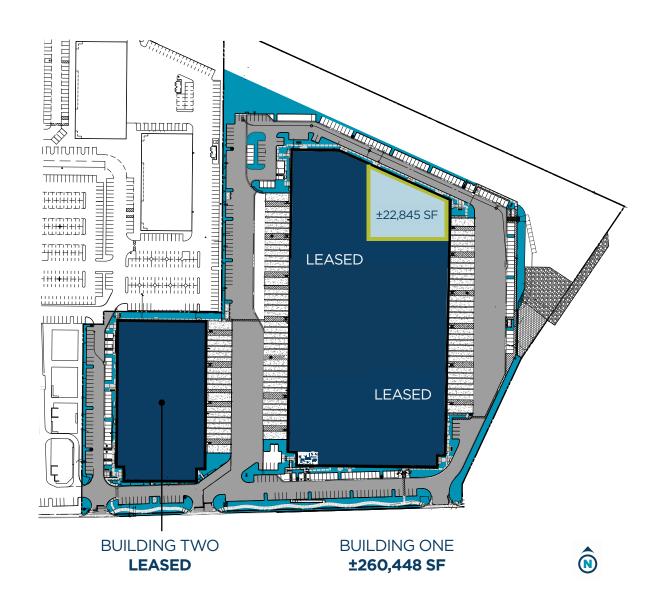

## SUBLEASE +22,845 SF AVAILABLE

#### **PROPERTY FEATURES**

- + Building Size: +260,448 SF
- + Available: +22,845 SF
- + 32' Clear Height
- + 1 Dock High Door
- + 1 Drive In Door
- + 480/277V, 3-Ph power
- + ESFR fire suppression system
- + LED lighting
- + Column spacing: 50'x52', with 52'x60' speed bay at docks
- + 60' concrete dock apron