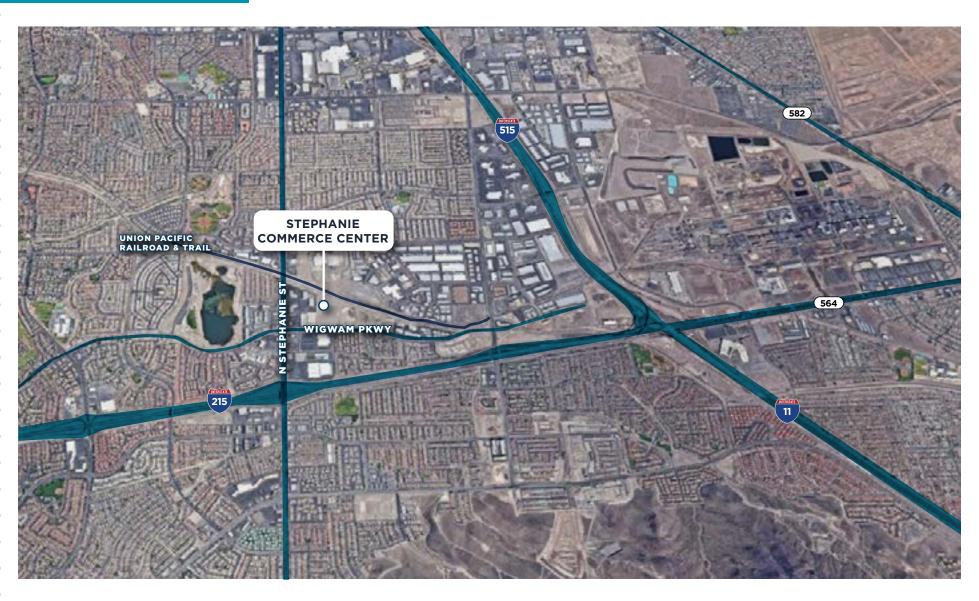

#### **LOCATION HIGHLIGHTS**

- + 0.8 Miles to I-215 via Stephanie St.
- + Henderson Jurisdiction
- + Zoned: IP-MP Industrial Park Master Plan

## PROPERTY LOCATION