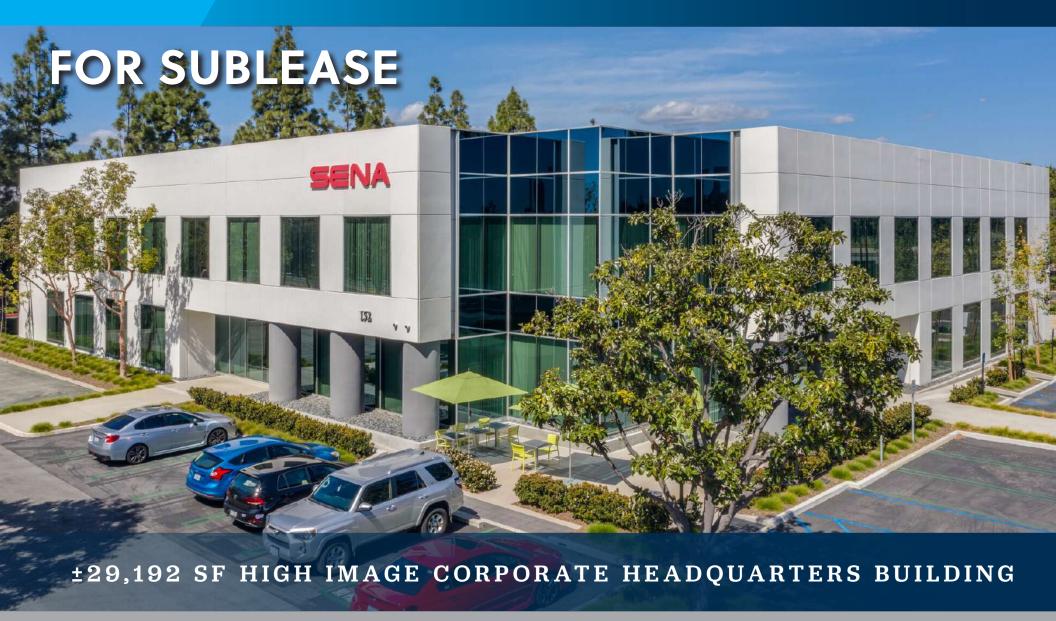

### **PROPERTY FEATURES**

- ±29,192 SF HIGH IMAGE INDUSTRIAL/R&D BUILDING
- OFFICE: ±25,000 SF / WAREHOUSE: ±4,435 SF
- 24' WARFHOUSE CLEARANCE
- 1,200 AMPS, 277,480 VOLTS
- FIRE SPRINKLERS: .21 GPM/1,500 SF
- THREE (3) 12' X 14' GROUND-LEVEL DOORS
- ONE (1) DOCK-HIGH LOADING POSITION
- 102 PARKING SPACES
- BUILDING-TOP AND EXCLUSIVE MONUMENT SIGNAGE

# **INTERIOR**

±29,192 SF HIGH IMAGE CORPORATE HEADQUARTERS BUILDING

152 TECHNOLOGY, IRVINE, CA 92618

Voit REAL ESTATE SERVICES

**ALTON BURGESS** SENIOR VICE PRESIDENT 949.263.5397 aburgess@voitco.com Lic. #01717094