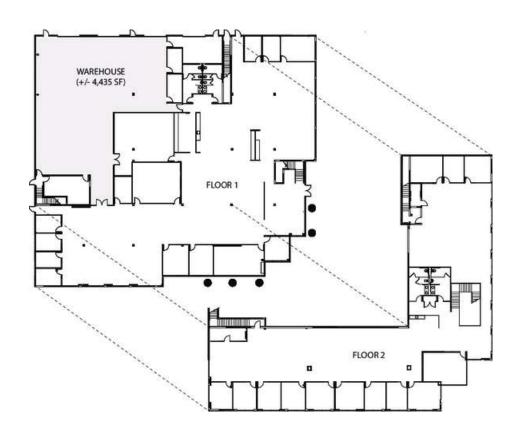

# **FLOOR PLAN**

#### • FIRST FLOOR:

OFFICE: ±14,122 SF WAREHOUSE: ±4,435 SF

#### SECOND FLOOR:

OFFICE: ±10,635 SF