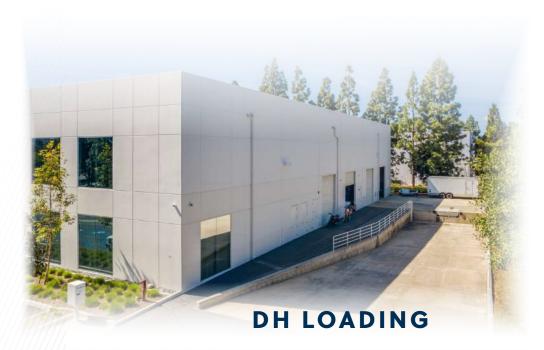

### **PROPERTY FEATURES**

- ±29,192 SF HIGH IMAGE INDUSTRIAL/R&D BUILDING
- OFFICE: ±25,000 SF / WAREHOUSE: ±4,435 SF
- 24' WARFHOUSE CLEARANCE
- 1,200 AMPS, 277,480 VOLTS
- FIRE SPRINKLERS: .21 GPM/1,500 SF
- THREE (3) 12' X 14' GROUND-LEVEL DOORS
- ONE (1) DOCK-HIGH LOADING POSITION
- 102 PARKING SPACES
- BUILDING-TOP AND EXCLUSIVE MONUMENT SIGNAGE