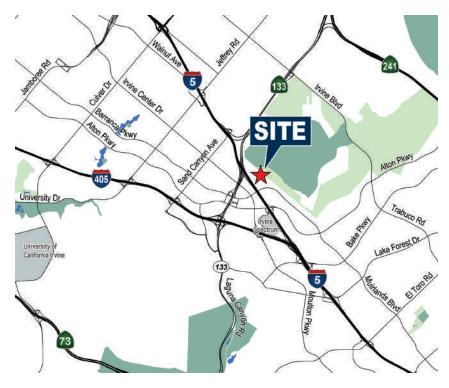

## LOCATION

- CLOSE TO IRVINE SPECTRUM CENTER® FEATURING MORE THAN 130 STORES,
- RESTAURANTS AND ENTERTAINMENT VENUES JUST MINUTES TO IRVINE SPECTRUM CENTER® FEATURING MORE THAN 30 RESTAURANTS AND 90 SHOPS
- SHORT DRIVE TO JOHN WAYNE AIRPORT
- EASY ACCESS TO THE 5, 405 AND 133 FREEWAYS AND 241 TOLL ROAD
- SUBLEASE THROUGH AUGUST 31, 2025