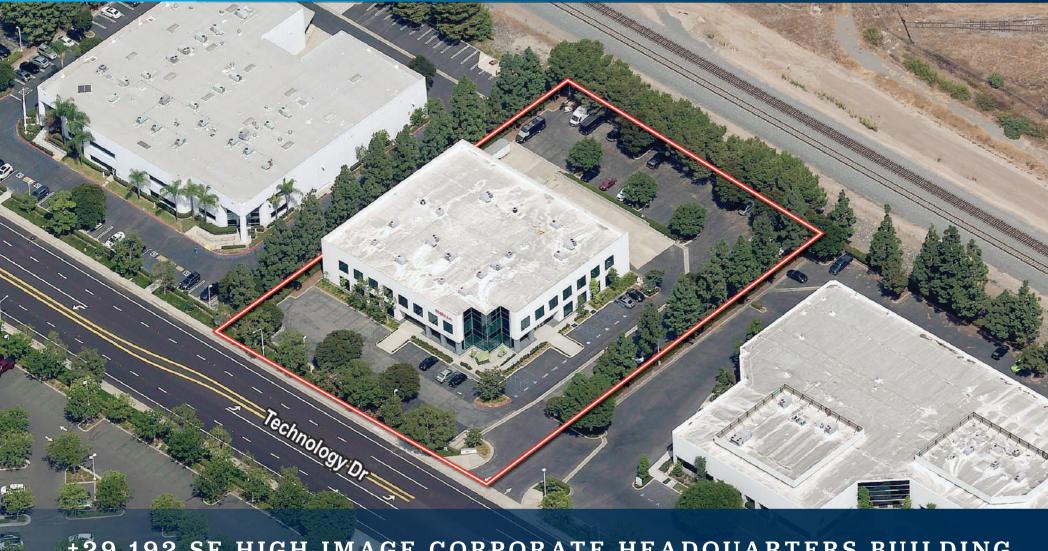

### **PROPERTY FEATURES**

- ±29,192 SF HIGH IMAGE INDUSTRIAL/R&D BUILDING
- OFFICE: ±25,000 SF / WAREHOUSE: ±4,435 SF
- 24' WARFHOUSE CLEARANCE
- 1,200 AMPS, 277,480 VOLTS
- FIRE SPRINKLERS: .21 GPM/1,500 SF
- THREE (3) 12' X 14' GROUND-LEVEL DOORS
- ONE (1) DOCK-HIGH LOADING POSITION
- 102 PARKING SPACES
- BUILDING-TOP AND EXCLUSIVE MONUMENT SIGNAGE