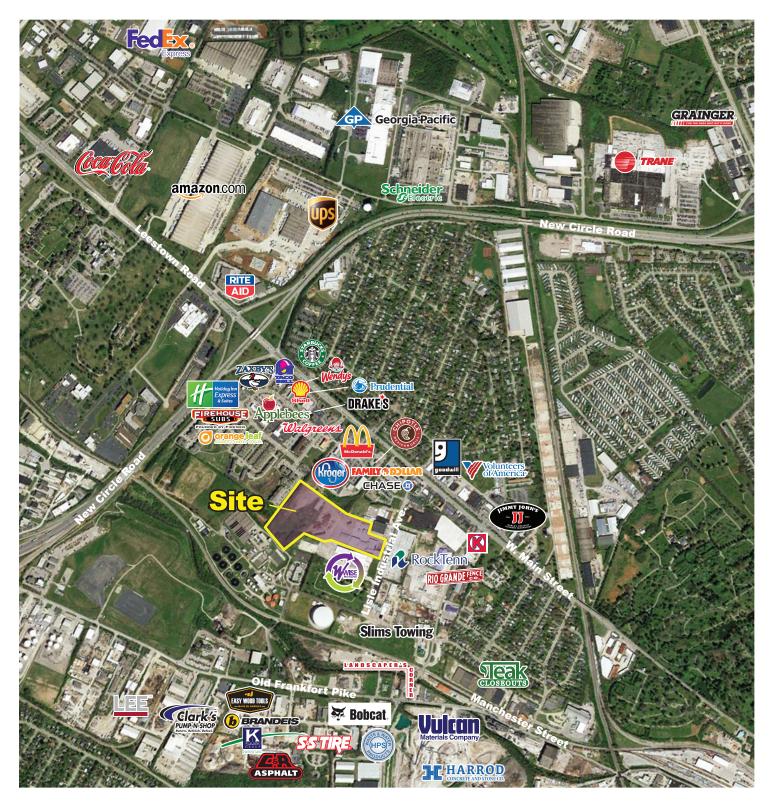

### LOCATION

Located a few blocks south of New Circle Road on Lisle Industrial Avenue.

| Strong and Growing Demographics: | <u>1 mile</u> | <u>3 miles</u> | <u>5 miles</u> |
|----------------------------------|---------------|----------------|----------------|
| Population Estimates:            | 1,577         | 9,118          | 48,348         |
| Daytime Employment:              | 3,604         | 65,581         | 125,467        |
| Average Household Income:        | \$52,179      | \$61,048       | \$72,792       |