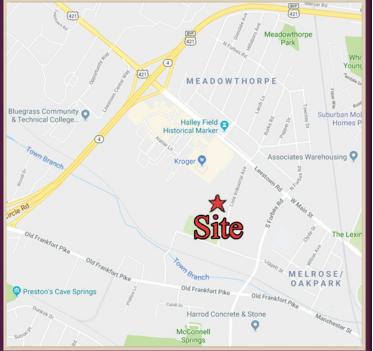

### LOCATION

Located a few blocks south of New Circle Road on Lisle Industrial Avenue.

| Strong and Growing Demographics: | <u>1 mile</u> | <u>3 miles</u> | <u>5 miles</u> |
|----------------------------------|---------------|----------------|----------------|
| Population Estimates:            | 1,577         | 9,118          | 48,348         |
| Daytime Employment:              | 3,604         | 65,581         | 125,467        |
| Average Household Income:        | \$52,179      | \$61,048       | \$72,792       |