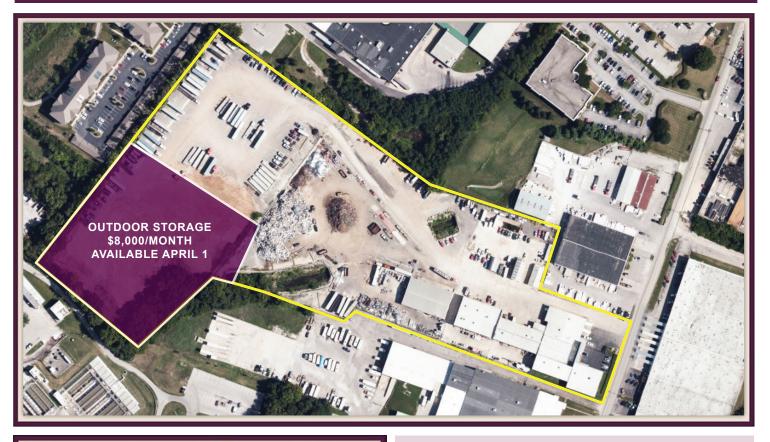

## **O**PPORTUNITIES

- \* 3.3 Acres of securable outdoor storage.
- \* 9,680 SF warehouse, shared multiple docks.
- \* High ceiling.
- \* Easy access to I-75/ I-64, Lexington Airport.

All information furnished is from sources deemed reliable. No warranty or representation is made as to the accuracy thereof and it is submitted subject to errors, omissions, changes of availability, price, rental or other conditions.

#### **PROPERTY ADVANTAGES**

20' clear ceilings, multiple docks, trailer/yard storage parking available.