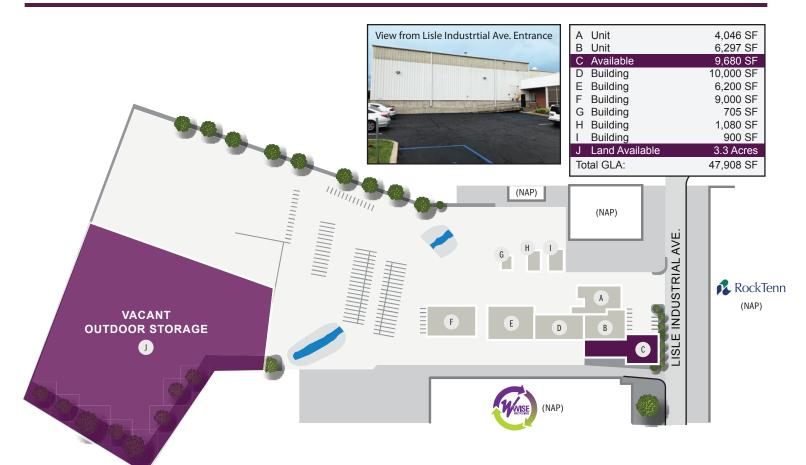

## **O**PPORTUNITIES

- \* 3.3 Acres of securable outdoor storage.
- \* 9,680 SF warehouse, shared multiple docks.
- \* High ceiling.
- \* Easy access to I-75/ I-64, Lexington Airport.

All information furnished is from sources deemed reliable. No warranty or representation is made as to the accuracy thereof and it is submitted subject to errors, omissions, changes of availability, price, rental or other conditions.

## 195 LISLE INDUSTRIAL AVE.

195 Lisle Industrial Ave, Lexington, KY 40511

| PROPERTY | <b>SPECIFICS</b> |
|----------|------------------|
|----------|------------------|

| Anchor Tenant:         | Raj Transport |  |
|------------------------|---------------|--|
| Total Land Area:       | 15.579 acres  |  |
| Total GLA:             | 47,908 SF     |  |
| <b>Traffic Counts:</b> | 16,171        |  |
| Parking Spaces:        | Ample         |  |

#### **PROPERTY ADVANTAGES**

20' clear ceilings, multiple docks, trailer/yard storage parking available.