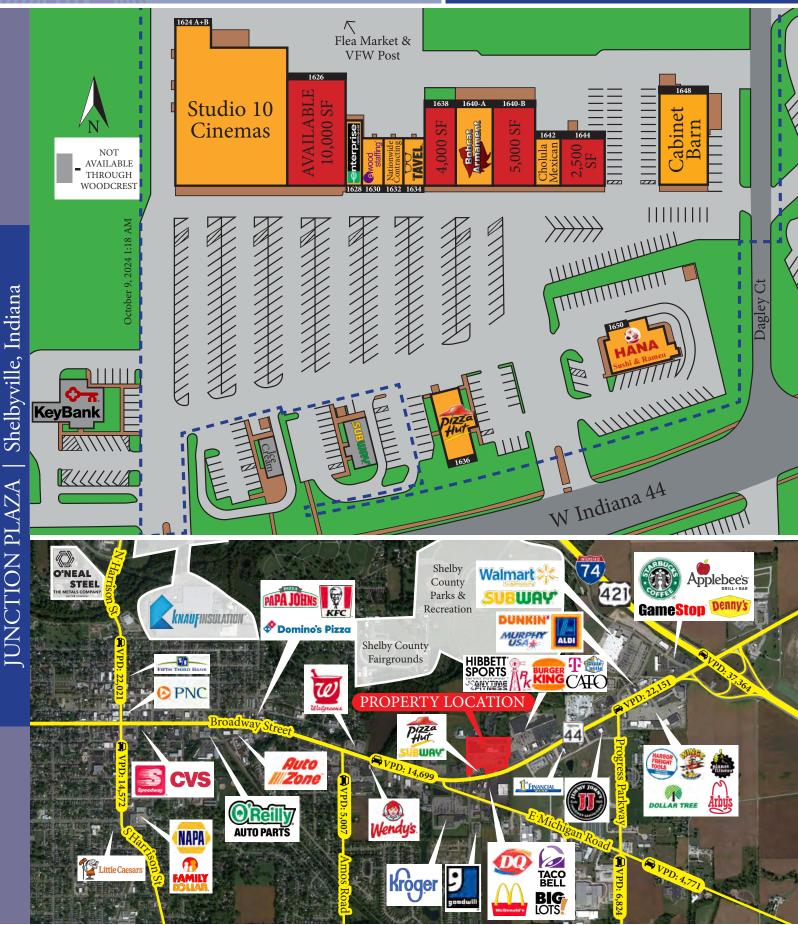

## Junction Plaza 1624 - 1650 IN-44 | Shelbyville IN

LEASING (817) 927-0050

> Restaurant Retail Office Medical

AVAILABLE End-cap: 2,500 SF 4,000 - 10,000 SF

- 73,784 SF Center
- Shelby County, Indiana
- Large Parking Field
- Cinemas & Multiple Restaurants

SIRIS

• Great Visibility & Access

| Туре        | PSF            | Traffic Counts** |            |
|-------------|----------------|------------------|------------|
| NNN's       | \$ 2.63        | I-74             | 37,364 VPD |
| Lease Rates | Call for Rates | IN-44            | 22,151 VPD |