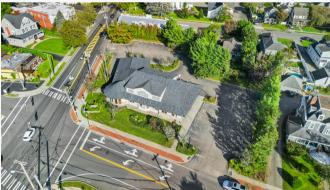

## 290 Main Street, Islip NY 11751

## Medical/Bank/Retail

- Land Area: 0.80 Acres
- Building Size: 3,894 SF + 1,091 SF 2nd Leasing Price: Available upon request
- Possession: Arranged
- Ample Parking: 31 stalls available
- Convenient Location: Situated in the BUS 1 District - Town of Islip, surrounded by popular retailers and businesses including Stop & Shop, CVS, Starbucks, Bank of America, Chase, and Tellers Steakhouse.
- Prominent Visibility: Free standing building located at a traffic control intersection with 2 curb cuts, ensuring excellent visibility for your business.