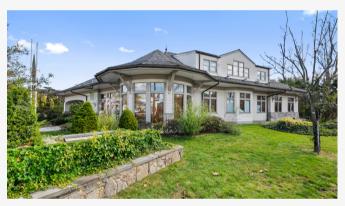

## 290 Main Street, Islip NY 11751

## Medical/Bank/Retail

- Land Area: 0.80 Acres
- Building Size: 3,894 SF + 1,091 SF 2nd Leasing Price: Available upon request
- Possession: Arranged
- Ample Parking: 31 stalls available
- Convenient Location: Situated in the BUS 1 District - Town of Islip, surrounded by popular retailers and businesses including Stop & Shop, CVS, Starbucks, Bank of America, Chase, and Tellers Steakhouse.
- Prominent Visibility: Free standing building located at a traffic control intersection with 2 curb cuts, ensuring excellent visibility for your business.