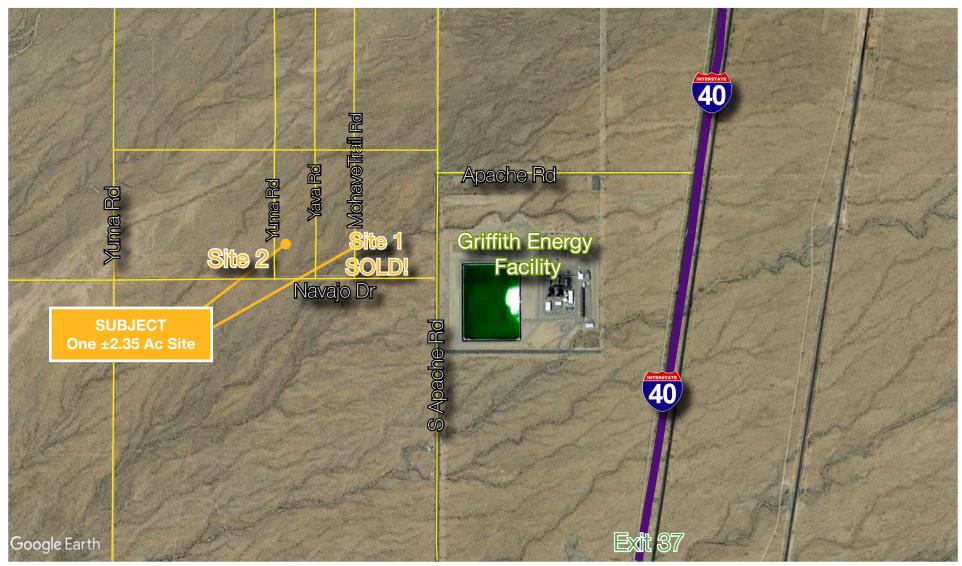

#### S Mohave Trail & W Navajo Dr (SOLD) S Yavapai Rd & W Navajo Dr

Golden Valley, AZ 86413

For more information: John Filli, SIOR

+1 602 852 3411 iohn.filli@naihorizon.com

#### Property & Location Highlights

- Electric & natural gas service to site is available from Unisource Electric & Use
- Potable water supply available from an underlying aquifer
- The site is approximately 15 miles south of Kingman and 55 miles along I-40 from the California border
- Easy access to and from I-40 via exit 37
- I-40 is located about 1 mile and 1.5 miles east of Site 1 and Site 2, respectively
- Site attributes include great proximity to market, transportation & Labor
- Location of site allows for easy access to LA, LV and Phoenix
- There are more than 32 million people within a 350 mile radius of the site
- The Burlington Northern Santa Fe Railway is located approximately .38 miles east of I-40
- The sites are approximately 25 miles east of the California border
- Click to View the Mohave County News Release
- Click to View Press Release on the New \$3B, 340
  Megawatt Solar Powered Data Center Near

#### Property Aerial