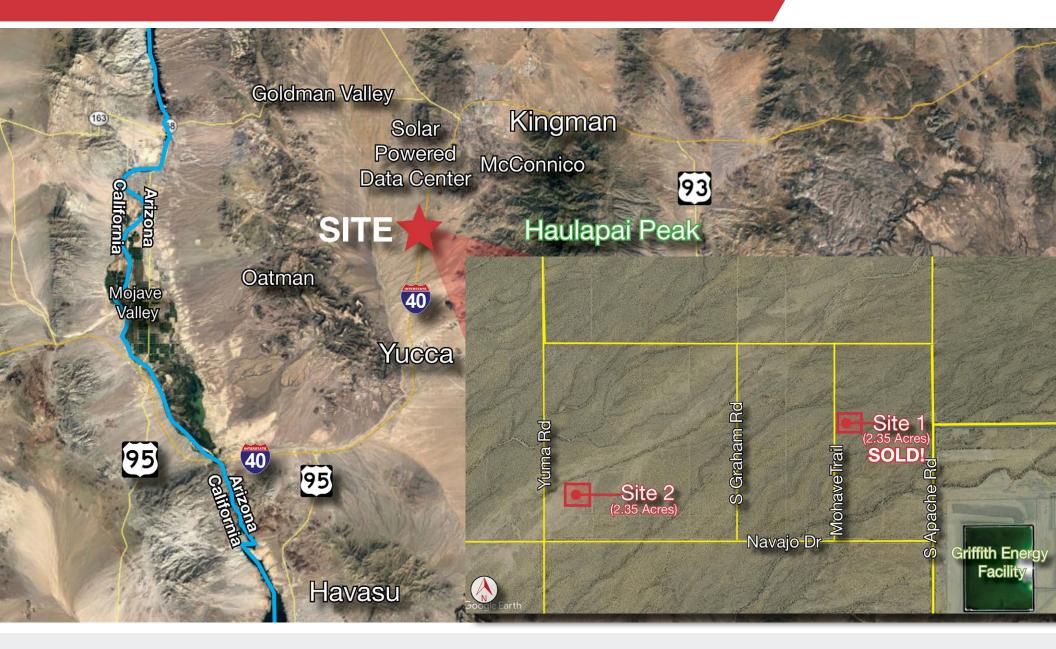

#### Property & Location Highlights

- Electric & natural gas service to site is available from Unisource Electric & Use
- Potable water supply available from an underlying aquifer
- The site is approximately 15 miles south of Kingman and 55 miles along I-40 from the California border
- Easy access to and from I-40 via exit 37
- I-40 is located about 1 mile and 1.5 miles east of Site 1 and Site 2, respectively
- Site attributes include great proximity to market, transportation & Labor
- Location of site allows for easy access to LA, LV and Phoenix
- There are more than 32 million people within a 350 mile radius of the site
- The Burlington Northern Santa Fe Railway is located approximately .38 miles east of I-40
- The sites are approximately 25 miles east of the California border
- Click to View the Mohave County News Release
- Click to View Press Release on the New \$3B, 340
  Megawatt Solar Powered Data Center Near

#### Property Aerial