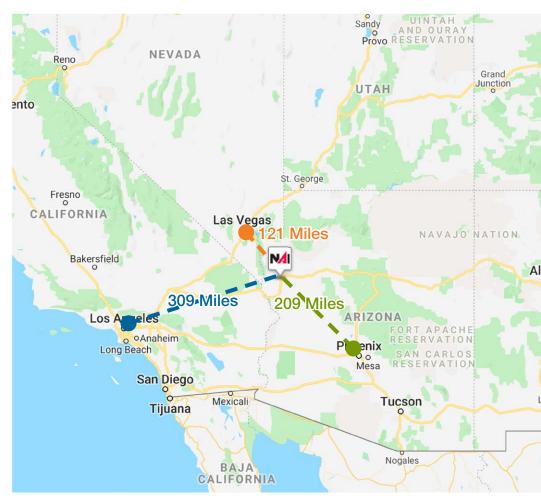

#### Property & Location Highlights

- Electric & natural gas service to site is available from Unisource Electric & Use
- Potable water supply available from an underlying aquifer
- The site is approximately 15 miles south of Kingman and 55 miles along I-40 from the California border
- Easy access to and from I-40 via exit 37
- I-40 is located about 1 mile and 1.5 miles east of Site 1 and Site 2, respectively
- Site attributes include great proximity to market, transportation & Labor
- Location of site allows for easy access to LA, LV and Phoenix
- There are more than 32 million people within a 350 mile radius of the site
- The Burlington Northern Santa Fe Railway is located approximately .38 miles east of I-40
- The sites are approximately 25 miles east of the California border
- Click to View the Mohave County News Release
- Click to View Press Release on the New \$3B, 340
  Megawatt Solar Powered Data Center Near