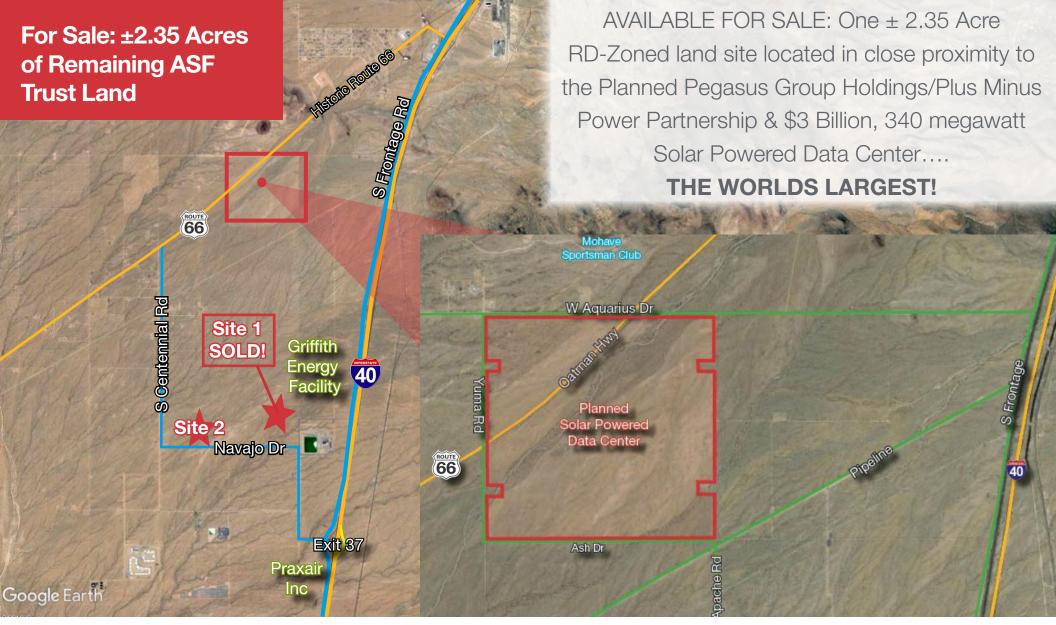

#### Property & Location Highlights

- Electric & natural gas service to site is available from Unisource Electric & Use
- Potable water supply available from an underlying aquifer
- The site is approximately 15 miles south of Kingman and 55 miles along I-40 from the California border
- Easy access to and from I-40 via exit 37
- I-40 is located about 1 mile and 1.5 miles east of Site 1 and Site 2, respectively
- Site attributes include great proximity to market, transportation & Labor
- Location of site allows for easy access to LA, LV and Phoenix
- There are more than 32 million people within a 350 mile radius of the site
- The Burlington Northern Santa Fe Railway is located approximately .38 miles east of I-40
- The sites are approximately 25 miles east of the California border
- Click to View the Mohave County News Release
- Click to View Press Release on the New \$3B, 340
  Megawatt Solar Powered Data Center Near

#### Property Aerial