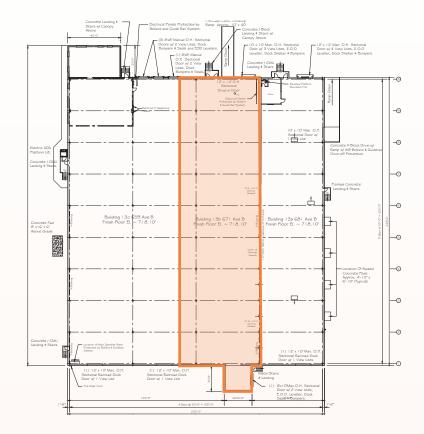

# **FLOOR PLAN**

#### Truck Doors:

One (1) 10' x 10' dock door at dock height with dock seals and edge of dock levelers

One (1) 12' x 14' automatic door with 10' x 40' precast concrete drive-up ramp

One (1) 8' x 10' dock door at dock height with edge of dock levelers