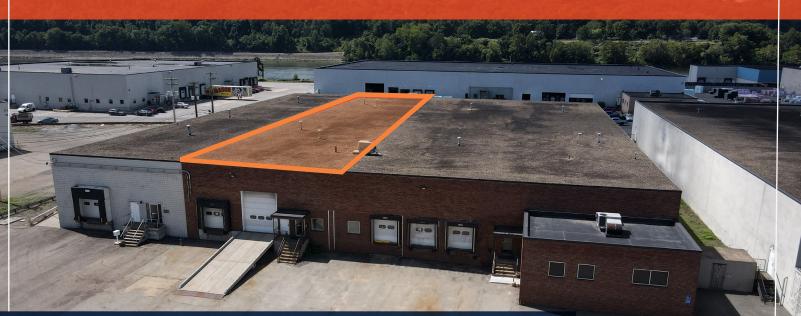

# FOR LEASE | 14,927 + SF 671 Avenue B - Building #13B Leetsdale, PA 15056

Buncher Commerce Park - Leetsdale is a fully mature park featuring quality construction and acreage available for build-to-suit construction. The park has readily available space for distribution, flex, technology and light manufacturing applications.

- Ample paved parking
- All utilities and fiber connectivity
- 50' x 25' column bay spacing
- 20' ceiling clearance
- Fully sprinklered
- Gas fired warehouse heaters

#### Truck Doors:

One (1) 10' x 10' dock door at dock height with dock seals and edge of dock levelers

One (1) 12' x 14' automatic door with 10' x 40' precast concrete drive-up ramp

One (1) 8' x 10' dock door at dock height with edge of dock levelers