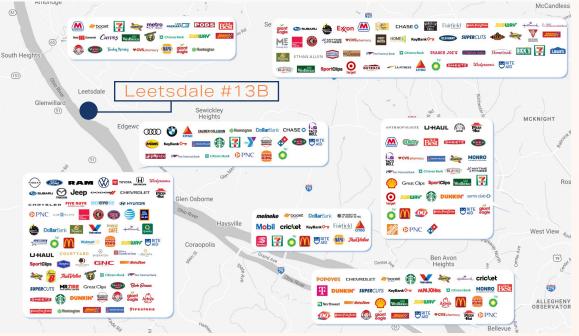

-to-suit construction. The park has readily available space for distribution, flex, technology and light manufacturing applications.

- Ample paved parking
- All utilities and fiber connectivity
- 50' x 25' column bay spacing
- 20' ceiling clearance
- Fully sprinklered
- Gas fired warehouse heaters



#### For more information or to schedule a tour:

Gregg Broujos 412.422.9900 Ext. 227 gbroujos@buncher.com Jesse Ramey 412.676.9947 jramey@buncher.com



# **FLOOR PLAN**



#### Zoned:

C-3 Planned Commercial District

#### Truck Doors:

One (1) 10' x 10' dock door at dock height with dock seals and edge of dock levelers

One (1) 12' x 14' automatic door with 10' x 40' precast concrete drive-up ramp

One (1) 8' x 10' dock door at dock height with edge of dock levelers

# STRATEGIC LOCATION



Located on Route 65 (Ohio River Boulevard) 10 minutes from I-79

Located along the Ohio River with access to rail and barge facilities

Part of the Pittsburgh Metro area

### **DEMOGRAPHICS | 20 MINUTE DRIVE-TIME**