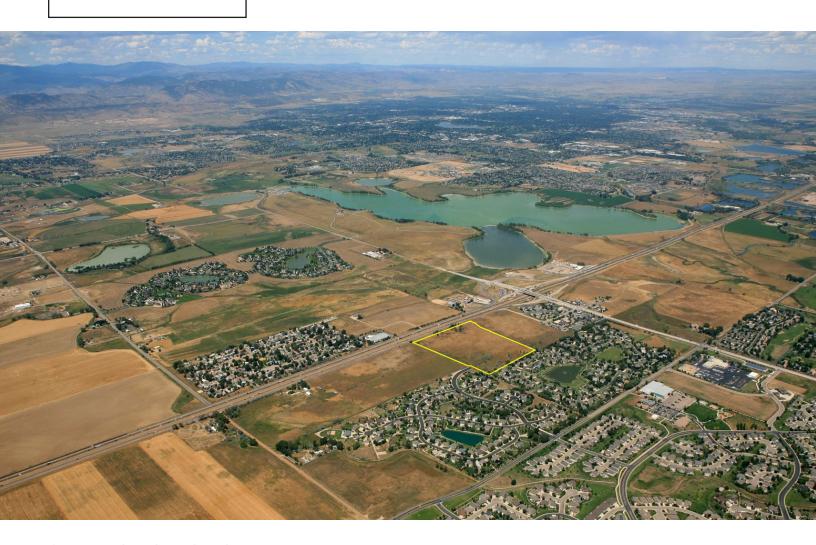

## FOR SALE

TBD SE Frontage Rd Windsor, CO 80550

# 28.6760 ACRES +/DEVELOPMENT OPPORTUNITY \$9,993,012.48 (\$8.00/SF)

## **OFFERING HIGHLIGHTS**

- Middle of three available parcels
- Just south of the Interstate-25 and Highway 392 intersection
- Electricity, water, sewer, and other utilities available
- Development opportunity see permitted uses

## **PROPERTY OVERVIEW**

**Property:** Development opportunity located in the heart of rapidly

expanding Northern Colorado. Consisting of 28.6760 Acres, more or less. This Property offers Interstate-25 Frontage, high traffic counts, and great exposure. NOTE: A change of zoning will be needed for any new development.

Location: Located in Northern Colorado with quick access to

Interstate-25 and Highway-392