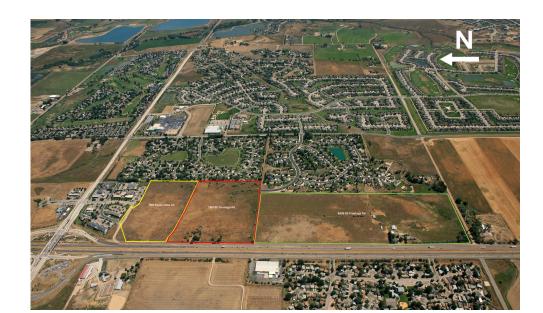

## **OFFERING HIGHLIGHTS**

- Middle of three available parcels
- Just south of the Interstate-25 and Highway 392 intersection
- Electricity, water, sewer, and other utilities available
- Development opportunity see permitted uses

## **PROPERTY OVERVIEW**

**Property:** Development opportunity located in the heart of rapidly

expanding Northern Colorado. Consisting of 28.6760 Acres, more or less. This Property offers Interstate-25 Frontage, high traffic counts, and great exposure. NOTE: A change of zoning will be needed for any new development.

Location: Located in Northern Colorado with quick access to

Interstate-25 and Highway-392