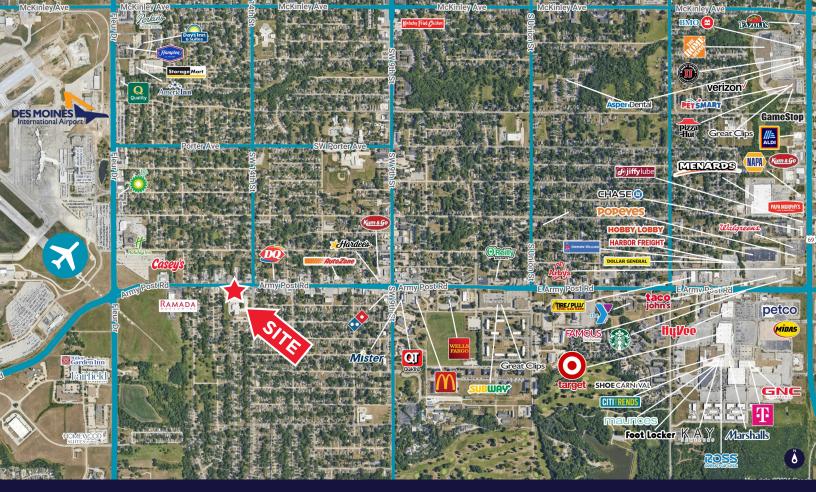

# 1424 Army Post Rd

Des Moines, IA | 50315

### **AREA AMENITIES**

The site is located on the south side of Des Moines. This area boasts many shops, restaurants, and other amenities. The building has excellent visibility and is located near a lighted intersection giving it easy access.