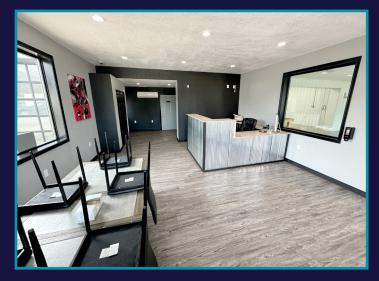

## **PROPERTY HIGHLIGHTS**

Sale Price: \$625,000
Building Size: 3,223 SF
Heated/Cooled Shop Space

- •4 drive-in doors
- •4 floor drains
- •Reception/waiting area
- Excellent visibility

- •Remodeled in 2018
- •14,241 SF lot
- •Zoned RX1 Retail
- •15 parking stalls