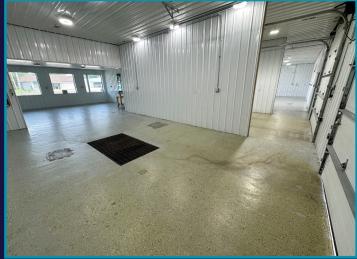

## **PROPERTY HIGHLIGHTS**

Sale Price: \$625,000
Building Size: 3,223 SF
Heated/Cooled Shop Space

- •4 drive-in doors
- •4 floor drains
- •Reception/waiting area
- Excellent visibility

- •Remodeled in 2018
- •14,241 SF lot
- •Zoned RX1 Retail
- •15 parking stalls