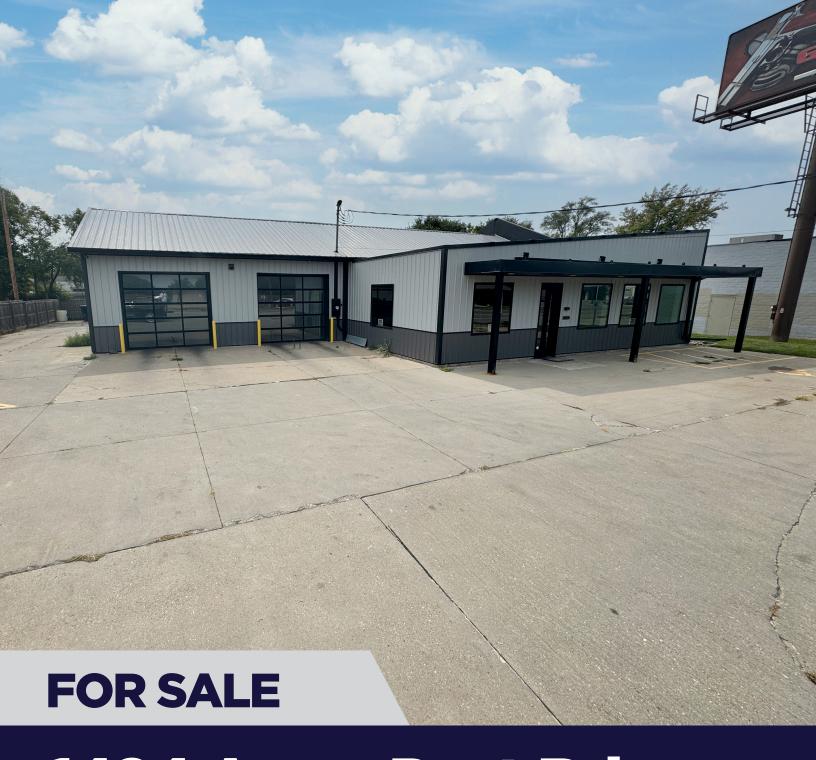

# 1424 Army Post Rd

Des Moines, IA | 50315

## **PROPERTY HIGHLIGHTS**

Sale Price: \$625,000
Building Size: 3,223 SF
Heated/Cooled Shop Space

- •4 drive-in doors
- •4 floor drains
- •Reception/waiting area
- Excellent visibility

- •Remodeled in 2018
- •14,241 SF lot
- •Zoned RX1 Retail
- •15 parking stalls