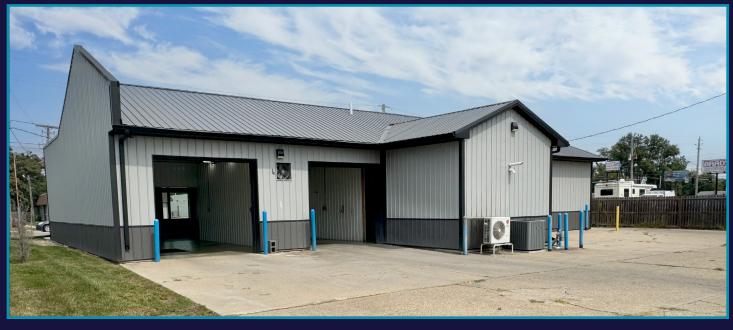

## **PROPERTY HIGHLIGHTS**

Sale Price: \$625,000
Building Size: 3,223 SF
Heated/Cooled Shop Space

- •4 drive-in doors
- •4 floor drains
- •Reception/waiting area
- Excellent visibility

- •Remodeled in 2018
- •14,241 SF lot
- •Zoned RX1 Retail
- •15 parking stalls

### **AREA AMENITIES**

The site is located on the south side of Des Moines. This area boasts many shops, restaurants, and other amenities. The building has excellent visibility and is located near a lighted intersection giving it easy access.