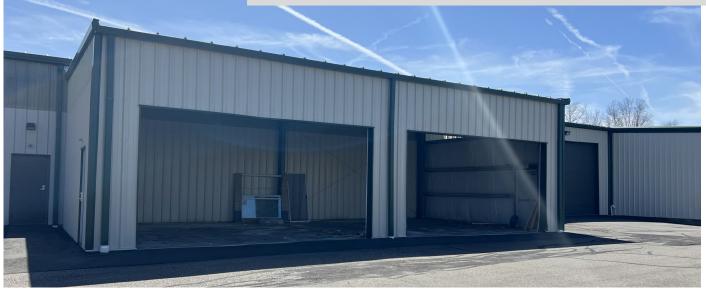

319 Riggs Street Oxford, CT 06478 Two 20' Wide Garage Bays with 10' Doors Ideal User: Landscaper, Car Storage, Contractor Offered at \$1,500.00 Monthly (Includes Electric)

All information furnished is from sources deemed reliable and is submitted subject to errors, omissions, change of other terms of conditions, prior sale, lease or financing or withdrawal-all without notice. No representation is made or implied by Godin Property Brokers, LLC or its associates as to the accuracy of the information submitted herein.