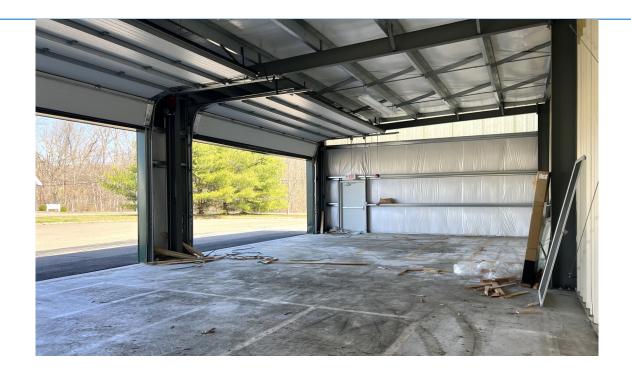

319 Riggs Street Oxford, CT 06478 Two 20' Wide Garage Bays with 10' Doors Ideal User: Landscaper, Car Storage, Contractor Offered at \$1,500.00 Monthly (Includes Electric)

All information furnished is from sources deemed reliable and is submitted subject to errors, omissions, change of other terms of conditions, prior sale, lease or financing or withdrawal-all without notice. No representation is made or implied by Godin Property Brokers, LLC or its associates as to the accuracy of the information submitted herein.