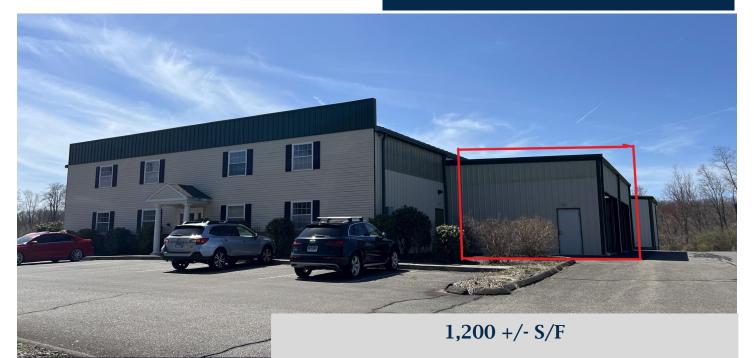

319 Riggs Street Oxford, CT 06478 Two 20' Wide Garage Bays with 10' Doors Ideal User: Landscaper, Car Storage, Contractor Offered at \$1,500.00 Monthly (Includes Electric)

All information furnished is from sources deemed reliable and is submitted subject to errors, omissions, change of other terms of conditions, prior sale, lease or financing or withdrawal-all without notice. No representation is made or implied by Godin Property Brokers, LLC or its associates as to the accuracy of the information submitted herein.

## PROPERTY DATA FORM

PROPERTY ADDRESS 319 Riggs St

CITY, STATE Oxford, CT 06478

| BUILDING INFO     |            | MECHANICAL EQUIP.         |                                           |
|-------------------|------------|---------------------------|-------------------------------------------|
| Total S/F         | 20,360 +/- | Air Conditioning          | No                                        |
| Number of floors  | 1          | Sprinkler / Type          | No                                        |
| Avail S/F         | 1,200 +/-  | Type of Heat              | No                                        |
|                   |            | OTHER                     |                                           |
|                   |            | Acres                     | 3.12                                      |
|                   |            | Zoning                    | Industrial                                |
| Ext. Construction | Steel      | State Route / Distance To | I-84 / RT 8                               |
| Ceiling Height    | 12'        |                           |                                           |
| Roof              | Flat       | TAXES                     |                                           |
| Date Built        | 2006       | Assessment                | _                                         |
| UTILITIES         |            | Appraisal                 |                                           |
| Sewer             | None       | Mill Rate                 |                                           |
| Water             |            | Taxes                     | _                                         |
| Gas               |            | TERMS                     |                                           |
| Electrical        |            | Offered at                | \$1,500.00 Monthly<br>(Includes Electric) |