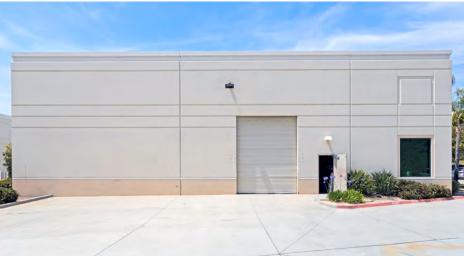

#### **CURRENT AVAILABILITIES**

| Address           | Suite No. | Lease Rate (RSF/MO)                   | Suite Size | Available | Notes                                                     |
|-------------------|-----------|---------------------------------------|------------|-----------|-----------------------------------------------------------|
| 1255 Activity Rd  | В         | \$1.25 MG (No CAM fee) - \$1.50 + CAM | 1,820 RSF  | Now       | Open warehouse, 1 grade-level door                        |
| 1255 Activity Rd  | C-D       | \$1.25 MG (No CAM fee) - \$1.50 + CAM | 3,640 RSF  | Now       | Open warehouse, 2 over-sized grade-level doors            |
| 1255 Activity Rd  | B-D       | \$1.25 MG (No CAM fee) - \$1.50 + CAM | 5,460 RSF  | Now       | Open warehouse, 3 over-sized grade-level doors            |
| 1300 Specialty Dr | 105       | \$1.25 MG (No CAM fee)                | 9,126 RSF  | Now       | Open warehouse, 2 over-sized grade-level doors. No office |

NOW

AVAILABLE

Open warehouse with three (3) over grade-level roll-up loading doors.

No office

Over-sized grade level loading

AVAILABLE

Open warehouse with two (2) oversized grade-level loading doors. No office

Over-sized grade level loading