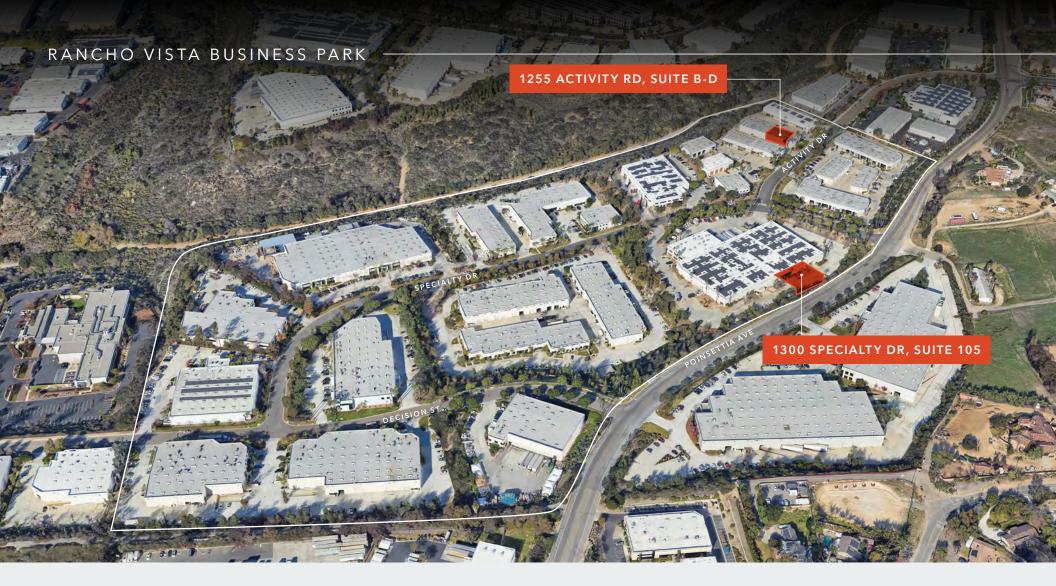

# HIGHLY-*ACCESSIBLE* LOCATION

Close to McClellan-Palomar Airport

Conveniently located near major confluences Highway-78 and Interstate-5

Located in Vista's prime industrial area

Easy for visitors to locate

Surrounded by Vista's premier industrial & commercial hub

VIA POINSETTIA AVE

7 MIN 10 MIN

PALOMAR AIRPORT