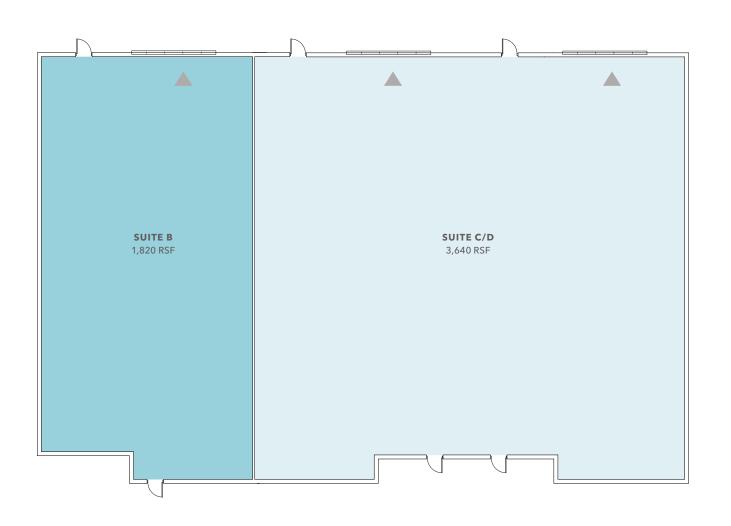

## POTENTIAL IMPROVEMENTS FLOOR PLAN

1255 Activity Rd, Suite B-D

*5,460 RSF* 

AVAILABLE

16' - 18'

CLEAR HEIGHT

\$1.50 + CAM

LEASE RATE (RSF/M0)

NOW

AVAILABLE

Proposed tenant improvements\* can be modified.

Over-sized grade level loading