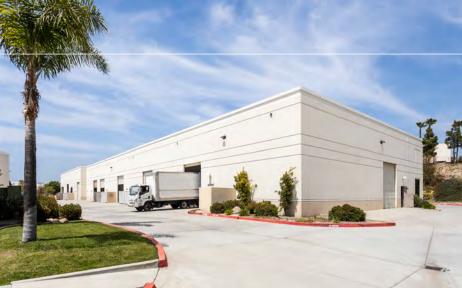

High-image suites with abundant skylights, high-bay warehouse lights in each suite & loading features with proximity to CA-78.

| SUITES AVAILABLE       | 4                                                                 |       |  |  |
|------------------------|-------------------------------------------------------------------|-------|--|--|
|                        | 1255 Activity Rd, Suite B                                         | 1,820 |  |  |
| AVAILABLE              | 1255 Activity Rd, Suite C-D                                       | 3,640 |  |  |
| RENTABLE SF            | 1255 Activity Rd, Suite B-D                                       | 5,460 |  |  |
|                        | 1300 Specialty Dr, Suite 105                                      | 9,126 |  |  |
| NO OF BUILDINGS        | 40                                                                |       |  |  |
| LAND ACRES             | 80                                                                |       |  |  |
| POWER                  | Above standard                                                    |       |  |  |
| PROPERTY<br>MANAGEMENT | On-site & professional                                            |       |  |  |
| EXTERIOR               | Outdoor eating areas                                              |       |  |  |
| WAREHOUSE<br>AMENITIES | Over-sized loading capabilit<br>high-bay lights & skylights       | ies,  |  |  |
| ZONING                 | SPI, Vista                                                        |       |  |  |
| CLEAR HEIGHT           | 16′ - 24′                                                         |       |  |  |
| PARKING                | Concrete lots & driveways                                         |       |  |  |
| LOADING                | Dock(s) & over-sized grade-level<br>doors in each suite (12'x14') |       |  |  |

#### **CURRENT AVAILABILITIES**

| Address           | Suite No. | Lease Rate (RSF/MO)                   | Suite Size | Available | Notes                                                     |
|-------------------|-----------|---------------------------------------|------------|-----------|-----------------------------------------------------------|
| 1255 Activity Rd  | В         | \$1.25 MG (No CAM fee) - \$1.50 + CAM | 1,820 RSF  | Now       | Open warehouse, 1 grade-level door                        |
| 1255 Activity Rd  | C-D       | \$1.25 MG (No CAM fee) - \$1.50 + CAM | 3,640 RSF  | Now       | Open warehouse, 2 over-sized grade-level doors            |
| 1255 Activity Rd  | B-D       | \$1.25 MG (No CAM fee) - \$1.50 + CAM | 5,460 RSF  | Now       | Open warehouse, 3 over-sized grade-level doors            |
| 1300 Specialty Dr | 105       | \$1.25 MG (No CAM fee)                | 9,126 RSF  | Now       | Open warehouse, 2 over-sized grade-level doors. No office |