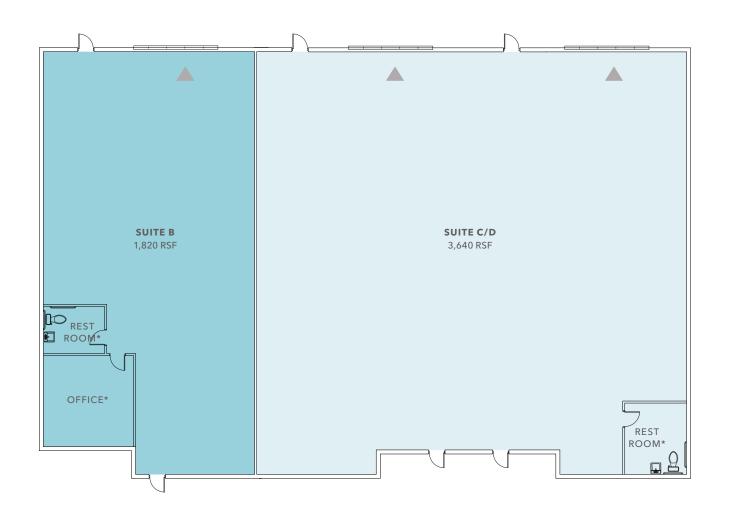

## **CURRENT** FLOOR PLAN

1255 Activity Rd, Suite B-D

*5,460 RSF* 

AVAILABLE

16' - 18'

CLEAR HEIGHT

\$1.25 MG

LEASE RATE (RSF/M0) NO CAM FEE

NOW

AVAILABLE

Open warehouse with three (3) over grade-level roll-up loading doors.

No office

Over-sized grade level loading