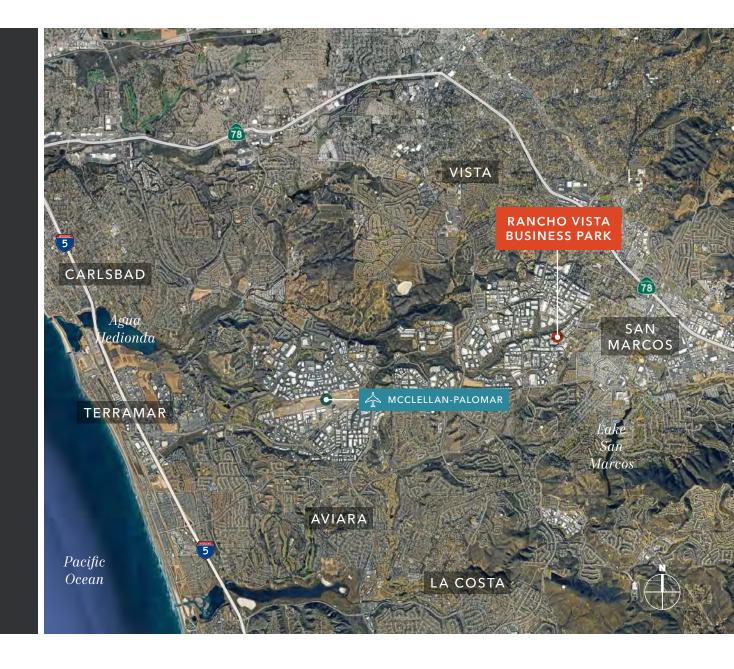

# HIGHLY-*ACCESSIBLE* LOCATION

Close to McClellan-Palomar Airport

Conveniently located near major confluences Highway-78 and Interstate-5

Located in Vista's prime industrial area

Easy for visitors to locate

Surrounded by Vista's premier industrial & commercial hub

VIA POINSETTIA AVE

7 MIN 10 MIN

PALOMAR AIRPORT