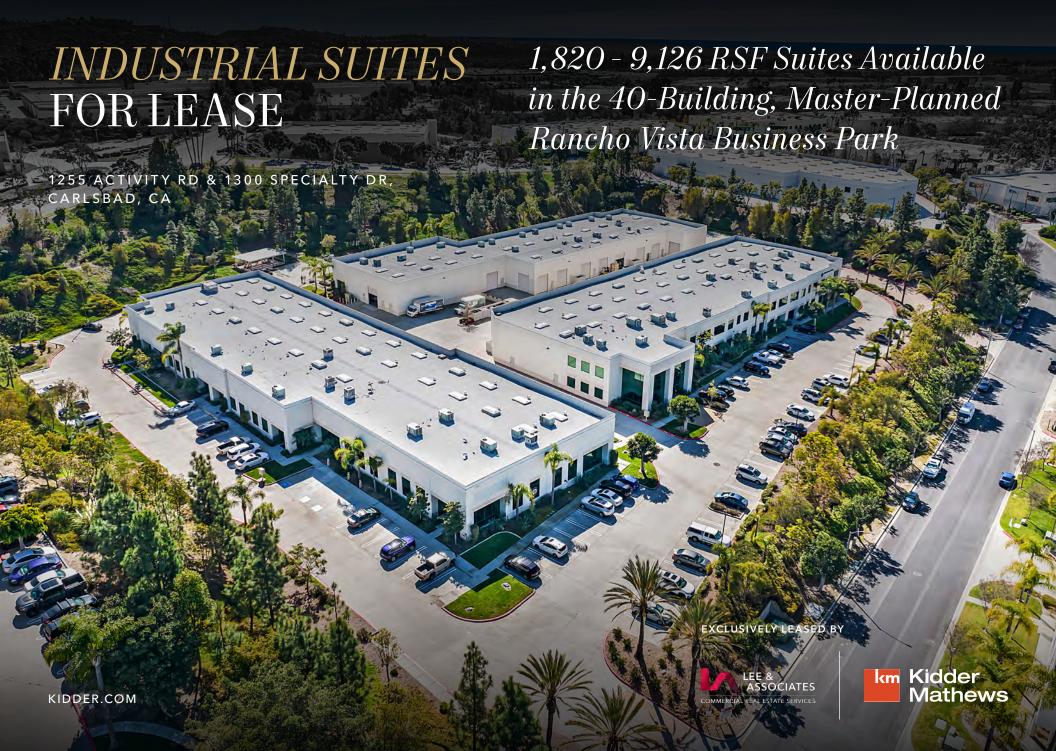

High-image suites with abundant skylights, high-bay warehouse lights in each suite & loading features with proximity to CA-78.

| SUITES AVAILABLE       | 4                                                                 |       |  |  |
|------------------------|-------------------------------------------------------------------|-------|--|--|
|                        | 1255 Activity Rd, Suite B                                         | 1,820 |  |  |
| AVAILABLE              | 1255 Activity Rd, Suite C-D                                       | 3,640 |  |  |
| RENTABLE SF            | 1255 Activity Rd, Suite B-D                                       | 5,460 |  |  |
|                        | 1300 Specialty Dr, Suite 105                                      | 9,126 |  |  |
| NO OF BUILDINGS        | 40                                                                |       |  |  |
| LAND ACRES             | 80                                                                |       |  |  |
| POWER                  | Above standard                                                    |       |  |  |
| PROPERTY<br>MANAGEMENT | On-site & professional                                            |       |  |  |
| EXTERIOR               | Outdoor eating areas                                              |       |  |  |
| WAREHOUSE<br>AMENITIES | Over-sized loading capabilit<br>high-bay lights & skylights       | ies,  |  |  |
| ZONING                 | SPI, Vista                                                        |       |  |  |
| CLEAR HEIGHT           | 16′ - 24′                                                         |       |  |  |
| PARKING                | Concrete lots & driveways                                         |       |  |  |
| LOADING                | Dock(s) & over-sized grade-level<br>doors in each suite (12'x14') |       |  |  |

#### **CURRENT AVAILABILITIES**

| Address           | Suite No. | Lease Rate (RSF/MO)                   | Suite Size | Available | Notes                                                     |
|-------------------|-----------|---------------------------------------|------------|-----------|-----------------------------------------------------------|
| 1255 Activity Rd  | В         | \$1.25 MG (No CAM fee) - \$1.50 + CAM | 1,820 RSF  | Now       | Open warehouse, 1 grade-level door                        |
| 1255 Activity Rd  | C-D       | \$1.25 MG (No CAM fee) - \$1.50 + CAM | 3,640 RSF  | Now       | Open warehouse, 2 over-sized grade-level doors            |
| 1255 Activity Rd  | B-D       | \$1.25 MG (No CAM fee) - \$1.50 + CAM | 5,460 RSF  | Now       | Open warehouse, 3 over-sized grade-level doors            |
| 1300 Specialty Dr | 105       | \$1.25 MG (No CAM fee)                | 9,126 RSF  | Now       | Open warehouse, 2 over-sized grade-level doors. No office |