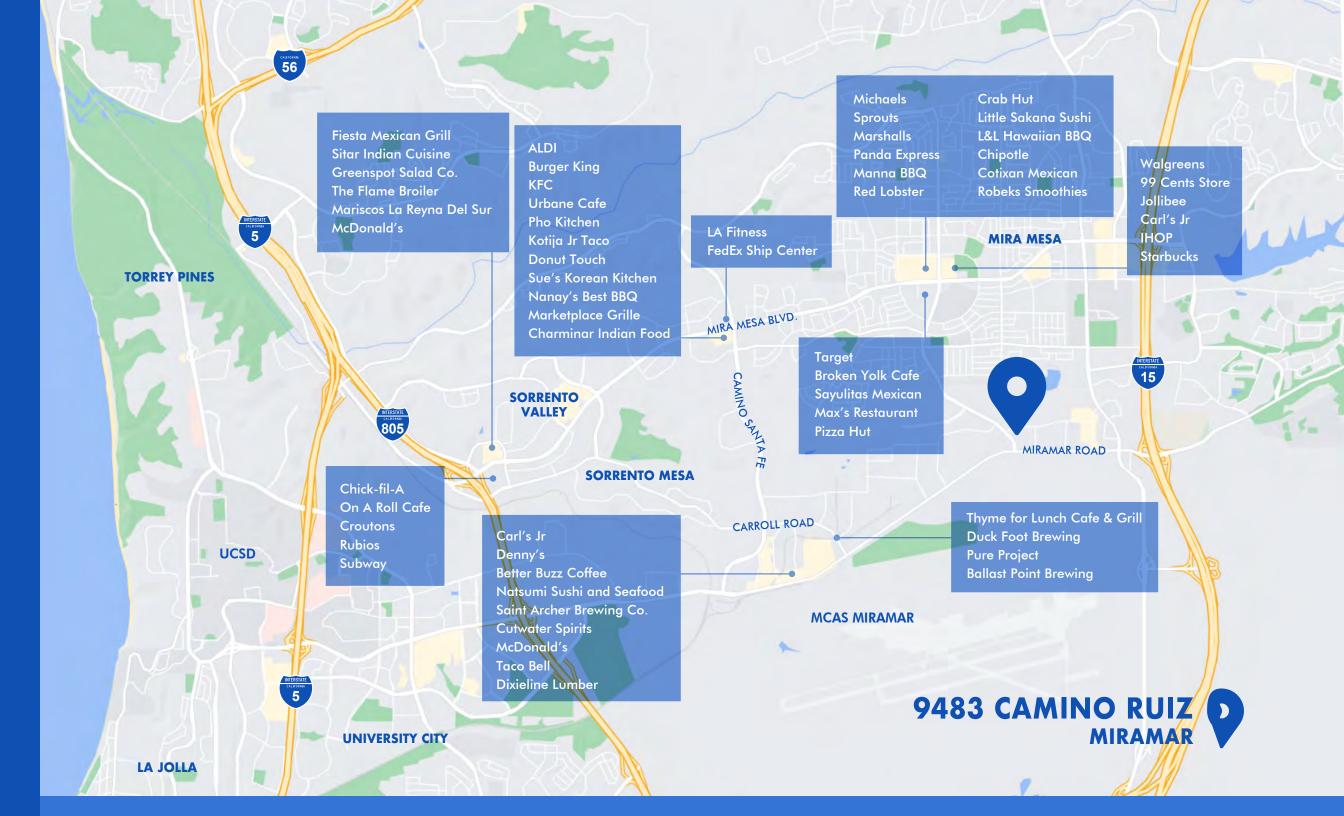

## **MIRAMAR**

Few submarkets in San Diego are positioned as ideally within the region as Miramar. Interstates 5, 15, and 805 provide transportation corridors to the San Diego/Mexico border, Inland Empire, and Los Angeles. It is also one of the most densely populated areas of San Diego, which provides a deep well of potential workers for local employers in the submarket.

Mira Mesa is dominated by two retail corridors that stretch from Interstate 805 to Interstate 15 along Mira Mesa Boulevard and Miramar Road. The eastern portion of the submarket is filled with residential neighborhoods. Median household incomes in the area top \$105,000, above the median for the broader San Diego region, providing one of the stronger nodes in North County for potential buying power among households.

Technology and biotech firms have shown an increased willingness to branch out here to take advantage of lower rents, a central location, and proximity to San Diego's primary life science and tech nodes in Sorrento Mesa, UTC, and Torrey Pines.

73,010 CARS PER DAY
CAMINO RUIZ / MIRAMAR ROAD

**24,540 CARS PER DAY**CAMINO RUIZ / ACTIVITY ROAD

93,945

2024 POPULATION
(3-MILE RADIUS)

69,374

DAYTIME EMPLOYEES
(3-MILE RADIUS)

\$113,743

MEDIAN HH INCOME (3-MILE RADIUS) \$1.25B+

CONSUMER SPENDING
(3-MILE RADIUS)

36.5

MEDIAN AGE (3-MILE RADIUS) \$743,677

MEDIAN HOME VALUE (3-MILE RADIUS)