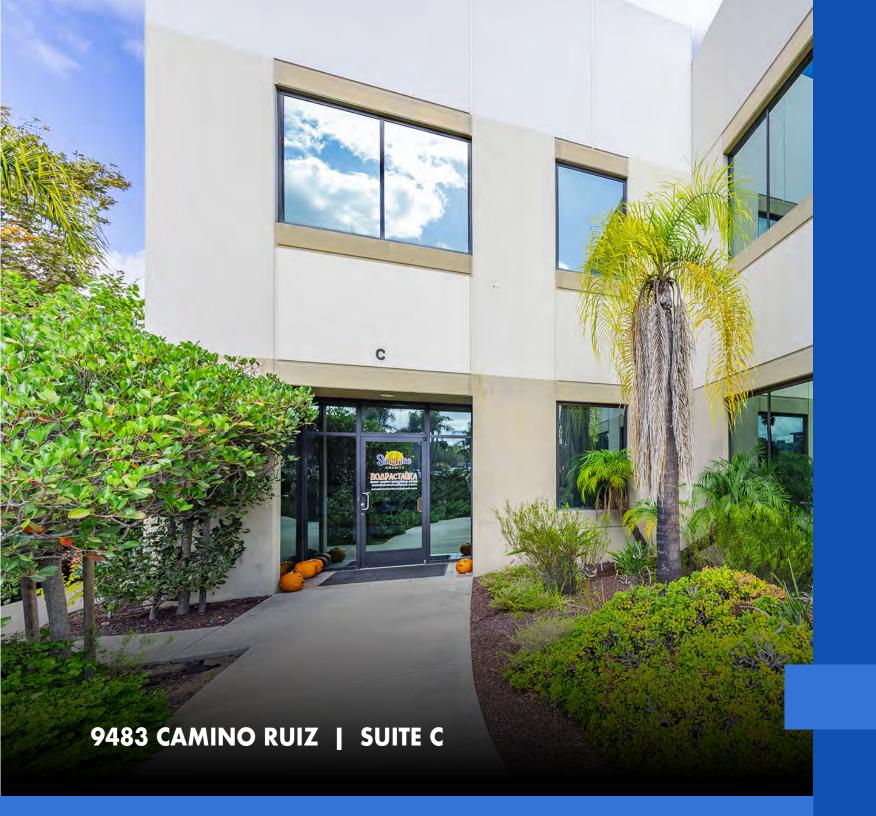

# 9483 CAMINO RUIZ

**SAN DIEGO, CA 92126** 

**MIRAMAR** 

±1,630 SF GROUND FLOOR OFFICE / SHOWROOM SUITE

- ≥ ±1,630 SF ground-floor office / showroom suite
- Ideal for retail, office and showroom uses
- Open floorplan with en suite kitchen and one restroom
- $\bigcirc$  Located within a  $\pm 12,902$  SF two-story flex building
- Zero core factor
- Ample parking
- Flexible zoning
- High-profile location in heart of Miramar
- ▶ ±73,010 cars per day on Camino Ruiz / Miramar Road
- Freeway proximate