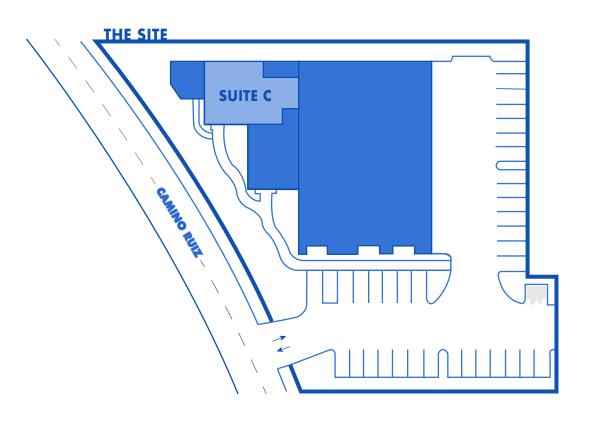

# 9483 CAMINO RUIZ

**SAN DIEGO, CA 92126** 

**MIRAMAR** 

±1,630 SF GROUND FLOOR OFFICE / SHOWROOM SUITE

- ≥ ±1,630 SF ground-floor office / showroom suite
- Ideal for retail, office and showroom uses
- Open floorplan with en suite kitchen and one restroom
- $\bigcirc$  Located within a  $\pm 12,902$  SF two-story flex building
- Zero core factor
- Ample parking
- Flexible zoning
- High-profile location in heart of Miramar
- ▶ ±73,010 cars per day on Camino Ruiz / Miramar Road
- Freeway proximate