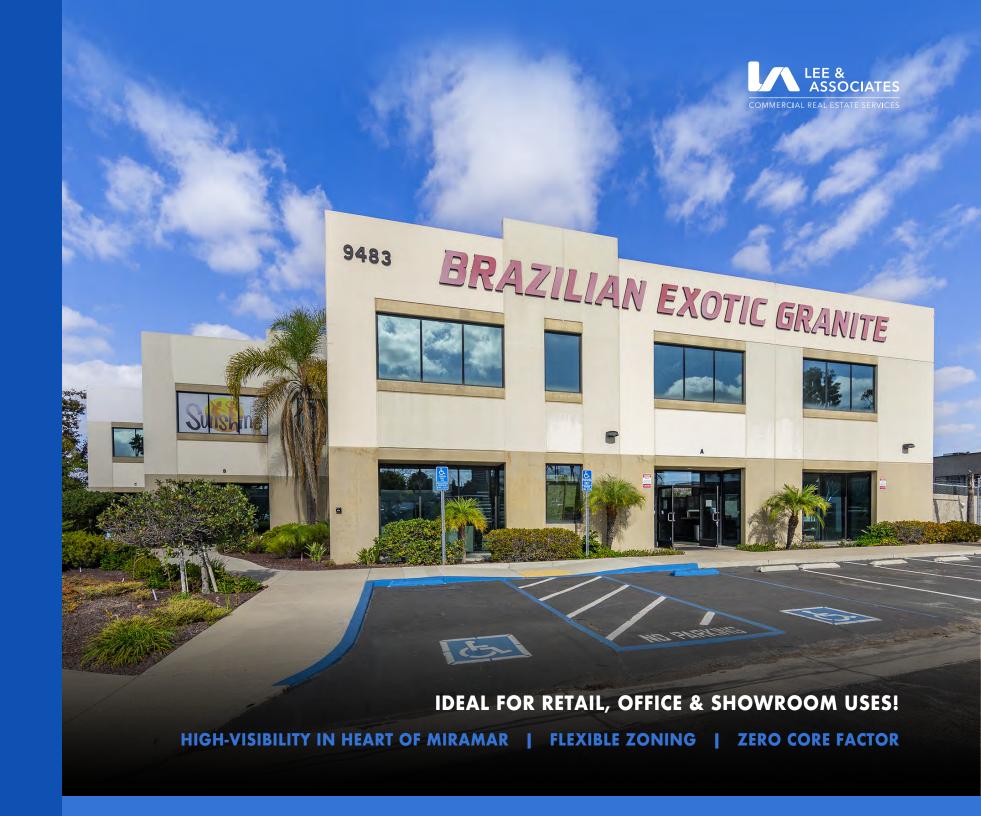

### **FOR LEASE**

# 9483 CAMINO RUIZ

**SAN DIEGO, CA 92126** 

**MIRAMAR** 

±1,630 SF GROUND FLOOR OFFICE / SHOWROOM SUITE

- ≥ ±1,630 SF ground-floor office / showroom suite
- Ideal for retail, office and showroom uses
- Open floorplan with en suite kitchen and one restroom
- $\bigcirc$  Located within a  $\pm 12,902$  SF two-story flex building
- Zero core factor
- Ample parking
- Flexible zoning
- High-profile location in heart of Miramar
- ▶ ±73,010 cars per day on Camino Ruiz / Miramar Road
- Freeway proximate

LEASE RATE: \$3,500 / MONTH