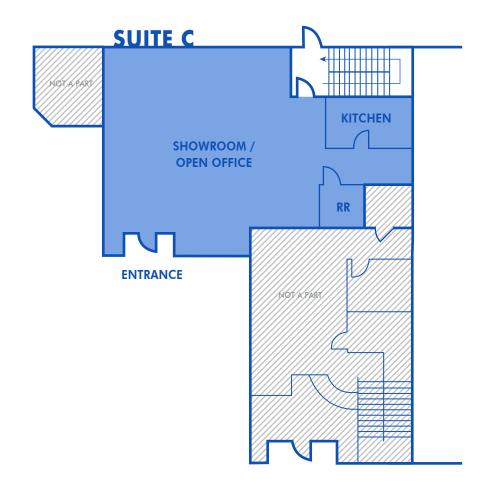

# 9483 CAMINO RUIZ

**SAN DIEGO, CA 92126** 

**MIRAMAR** 

±1,630 SF GROUND FLOOR OFFICE / SHOWROOM SUITE

- ≥ ±1,630 SF ground-floor office / showroom suite
- Ideal for retail, office and showroom uses
- Open floorplan with en suite kitchen and one restroom
- $\bigcirc$  Located within a  $\pm 12,902$  SF two-story flex building
- Zero core factor
- Ample parking
- Flexible zoning
- High-profile location in heart of Miramar
- ▶ ±73,010 cars per day on Camino Ruiz / Miramar Road
- Freeway proximate