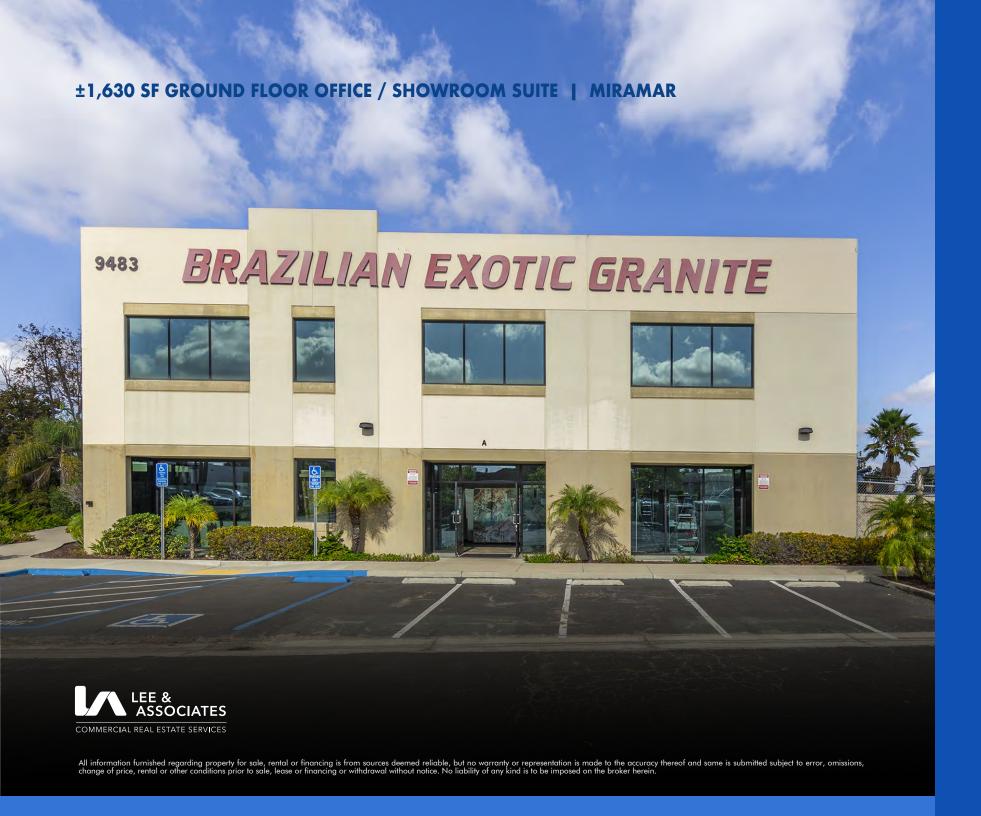

# 9483 CAMINO RUIZ

**SAN DIEGO, CA 92126** 

**MIRAMAR** 

±1,630 SF GROUND FLOOR OFFICE / SHOWROOM SUITE

- ≥ ±1,630 SF ground-floor office / showroom suite
- Ideal for retail, office and showroom uses
- Open floorplan with en suite kitchen and one restroom
- $\bigcirc$  Located within a  $\pm 12,902$  SF two-story flex building
- Zero core factor
- Ample parking
- Flexible zoning
- High-profile location in heart of Miramar
- ▶ ±73,010 cars per day on Camino Ruiz / Miramar Road
- Freeway proximate