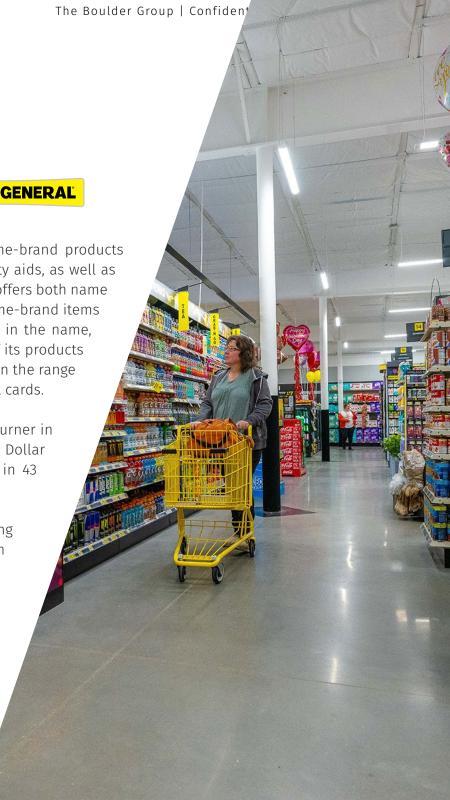

#### **DOLLAR GENERAL**

Dollar General is a discount retailer that provides everyday low prices on name-brand products that are frequently used and replenished, such as food, snacks, health and beauty aids, as well as cleaning supplies, family apparel, housewares and seasonal items. Dollar General offers both name brand and generic merchandise — including off-brand goods and closeouts of name-brand items — in the same store, often on the same shelf. Although it has the word "dollar" in the name, Dollar General is not a dollar store by the strict definition of that term as most of its products are priced at more than \$1.00. However, goods are usually sold at set price points in the range of .50 to 60 dollars, excluding articles such as phone cards and loadable store gift cards.