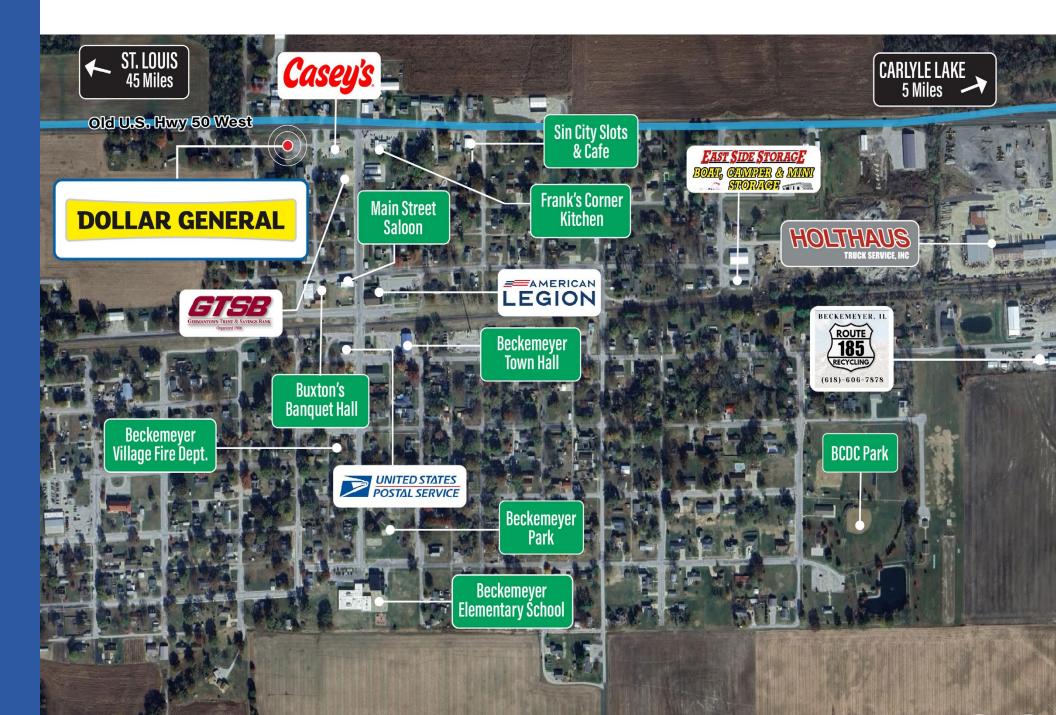

## **Aerial**

Randall Street

**DOLLAR GENERAL** 

Old US Hwy 50

McKinley Street

## Map

#### **BECKEMEYER, ILLINOIS**

Beckemeyer is a village in Wade Township in Clinton County, Illinois. Beckemeyer is conveniently located approximately forty miles east of Downtown St. Louis, approximately 60 miles east of St. Louis Lambert International Airport, and 105 miles south of Springfield, IL (state capital). Beckemeyer began as a way station on the Ohio & Mississippi Railroad. Beckemeyer was organized and laid out in 1866 and was originally named "Buxton" in honor of a railroad attorney. The village was renamed "Beckemeyer" after an election held in 1905 and the first school and bank opened in Beckemeyer in 1906.