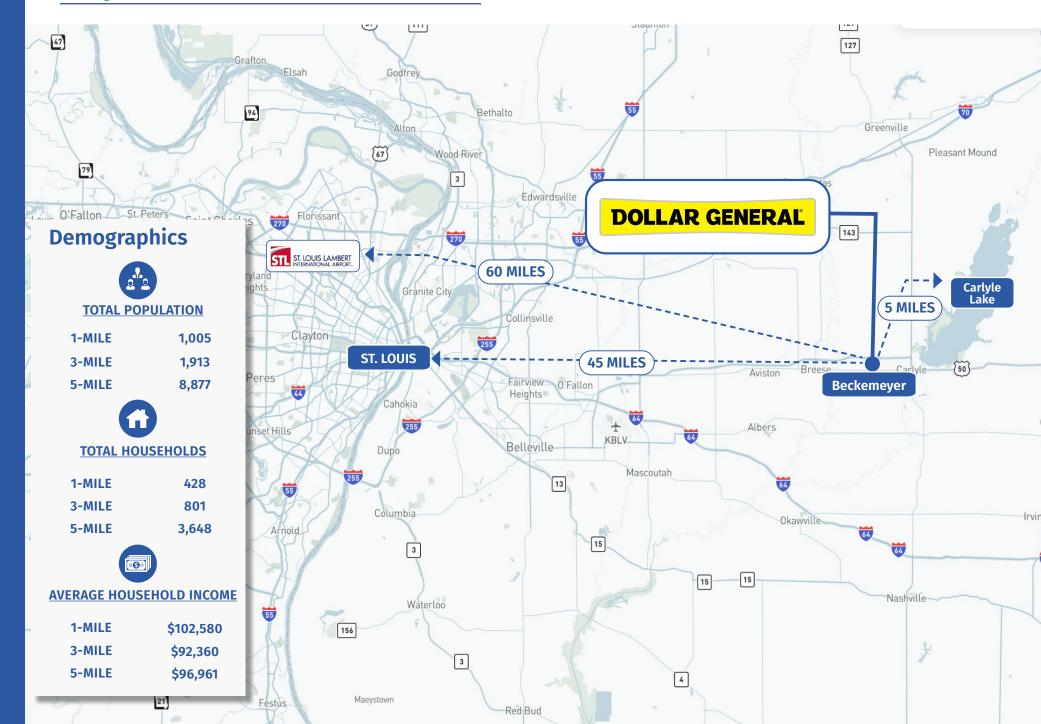

### Overview 7

Мар

Demographics

Tenant Overview

Location Overview

#### **BECKEMEYER, ILLINOIS**

Beckemeyer is a village in Wade Township in Clinton County, Illinois. Beckemeyer is conveniently located approximately forty miles east of Downtown St. Louis, approximately 60 miles east of St. Louis Lambert International Airport, and 105 miles south of Springfield, IL (state capital). Beckemeyer began as a way station on the Ohio & Mississippi Railroad. Beckemeyer was organized and laid out in 1866 and was originally named "Buxton" in honor of a railroad attorney. The village was renamed "Beckemeyer" after an election held in 1905 and the first school and bank opened in Beckemeyer in 1906.

Because Beckemeyer is located just 5 minutes from Carlyle Lake, it benefits from ample outdoor activities along with the quiet of rural living. Carlyle Lake is the largest man-made lake in Illinois and largest lake wholly contained within the state. The lake also has five beaches, numerous boat ramps, and access areas for outdoor recreational enthusiasts to enjoy. Carlyle Lake is used by many for boating, particularly sailing. Many use the lake to catch channel catfish, flatheads, largemouth bass, white bass, crappie, and bluegill.