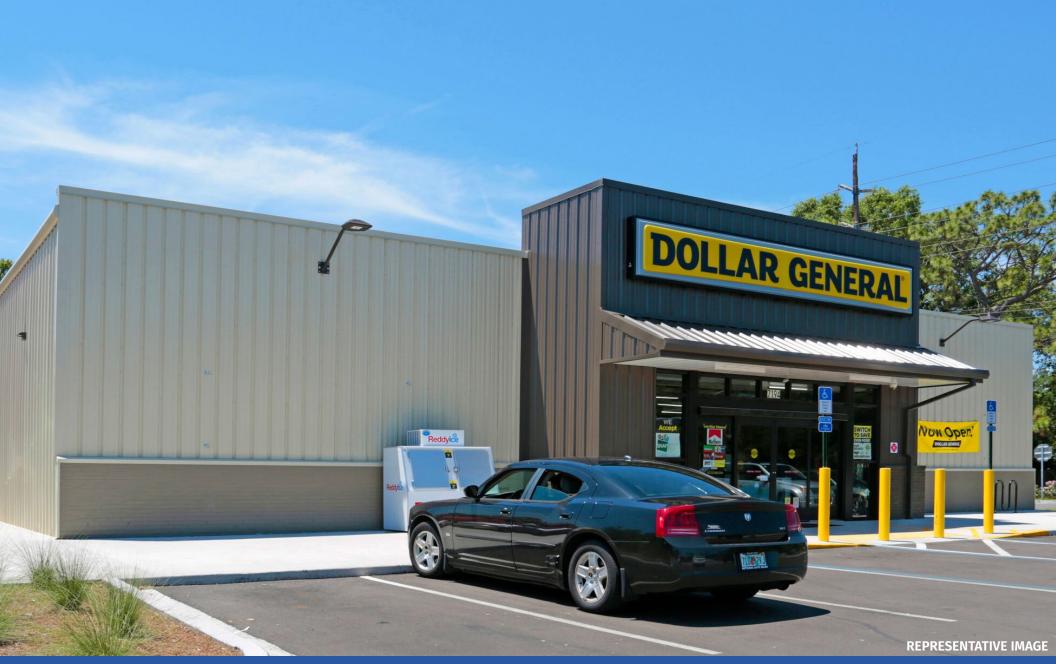

## **Dollar General**

Increases in Primary Term | Affluent Area | 45 Miles from St. Louis Beckemeyer, IL (St. Louis DMA)

### Disclaimer

Disclaimer Statement

- » Located 45 miles from Downtown St. Louis
- » Rare 5% rental increases every five years in primary term and renewal options
- » Long-term 15-year lease
- » Affluent surrounding area with average annual household income of \$102,580 within one mile
- **» Brand-new construction** store scheduled to open in November 2024
- » Absolute triple net lease with zero landlord responsibilities
- » Immediate proximity to Carlyle Lake, the largest man-made lake in Illinois and largest lake wholly contained within the state
- » Strategically located along Old U.S. Hwy 50, the primary thoroughfare in the corridor
- » Dollar General is an investment grade rated company (S&P: BBB)
- » Dollar General is a best-in-class operator that is an e-commerce resistant and recession-proof company
- » Dollar General is planning to open 730+ stores in 2024 and continues to experience same-store sales growth