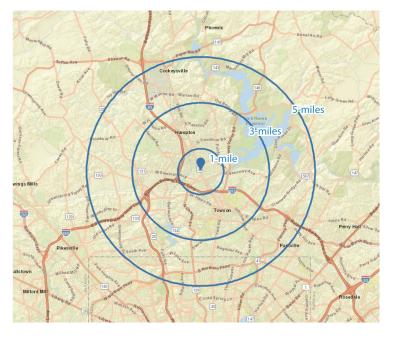

## NOW LEASING:

www.broadreachretail.com

840 SF

| <b>Demographics</b><br>(2023 Estimates) | 1-mile<br>radius | 3-mile<br>radius | 5-mile<br>radius |
|-----------------------------------------|------------------|------------------|------------------|
| Population                              | 9,674            | 83,077           | 204,953          |
| Average HH Income                       | \$122,950        | \$97,743         | \$86,540         |