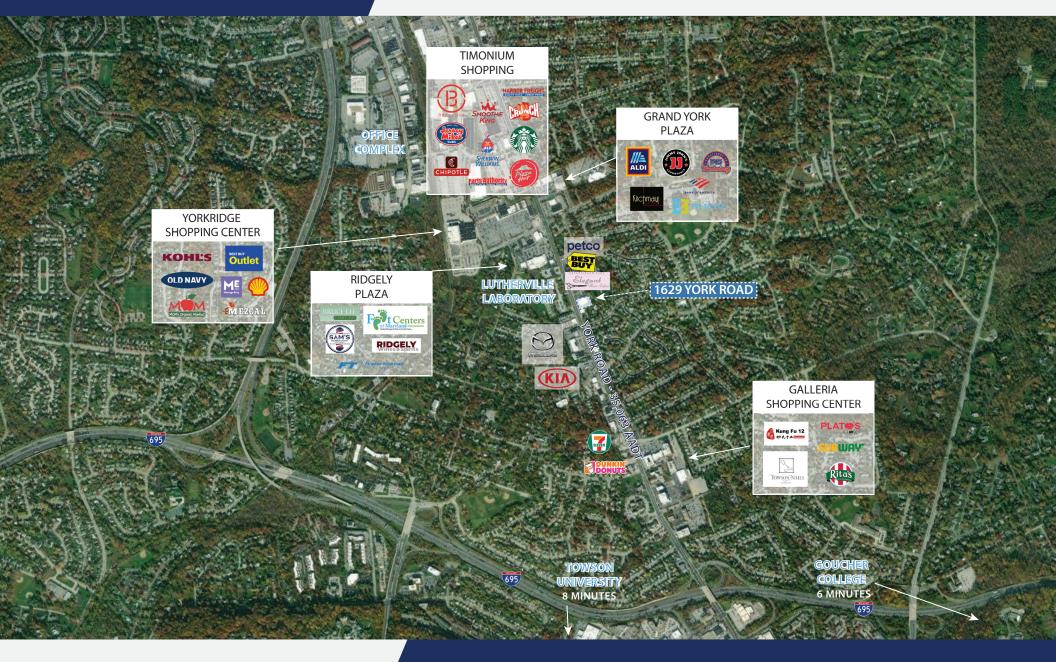

## **Location Highlights**

- 1629 York Road is split into three separate suites, two of which are currently being used as medical offices.
- The area boasts a strong daytime population, with approximately 15,000 daytime workers in a 1-mile vicinity.
- Highly visible, located within a mile to strong traffic drivers such as an Aldi, Walgreens, and Kohl's
- The area is also within 15 minutes to both Goucher College and Towson University.
- York Road AADT: 35,062 vehicles