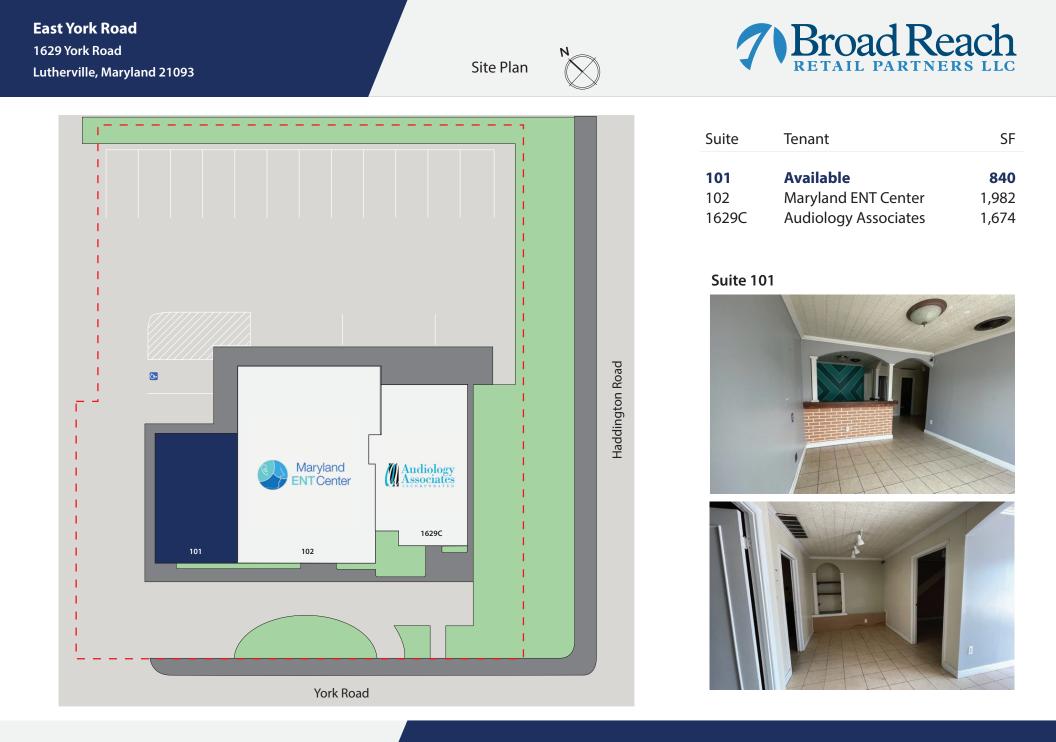

## **Location Highlights**

- 1629 York Road is split into three separate suites, two of which are currently being used as medical offices.
- The area boasts a strong daytime population, with approximately 15,000 daytime workers in a 1-mile vicinity.
- Highly visible, located within a mile to strong traffic drivers such as an Aldi, Walgreens, and Kohl's
- The area is also within 15 minutes to both Goucher College and Towson University.
- York Road AADT: 35,062 vehicles

## Suite 101 Highlights

- The space was most recently used as a hair salon
- Suite 101 has the following features:
  - Three (3) Offices
  - Reception Area
  - One (1) Half Bath
- Would be a fantastic space for the following uses:
  - Hair or Nail Salon
  - Tanning Studio
  - Spa
  - Medical Office

## NOW LEASING:

www.broadreachretail.com

840 SF

| <b>Demographics</b><br>(2023 Estimates) | 1-mile<br>radius | 3-mile<br>radius | 5-mile<br>radius |
|-----------------------------------------|------------------|------------------|------------------|
| Population                              | 9,674            | 83,077           | 204,953          |
| Average HH Income                       | \$122,950        | \$97,743         | \$86,540         |