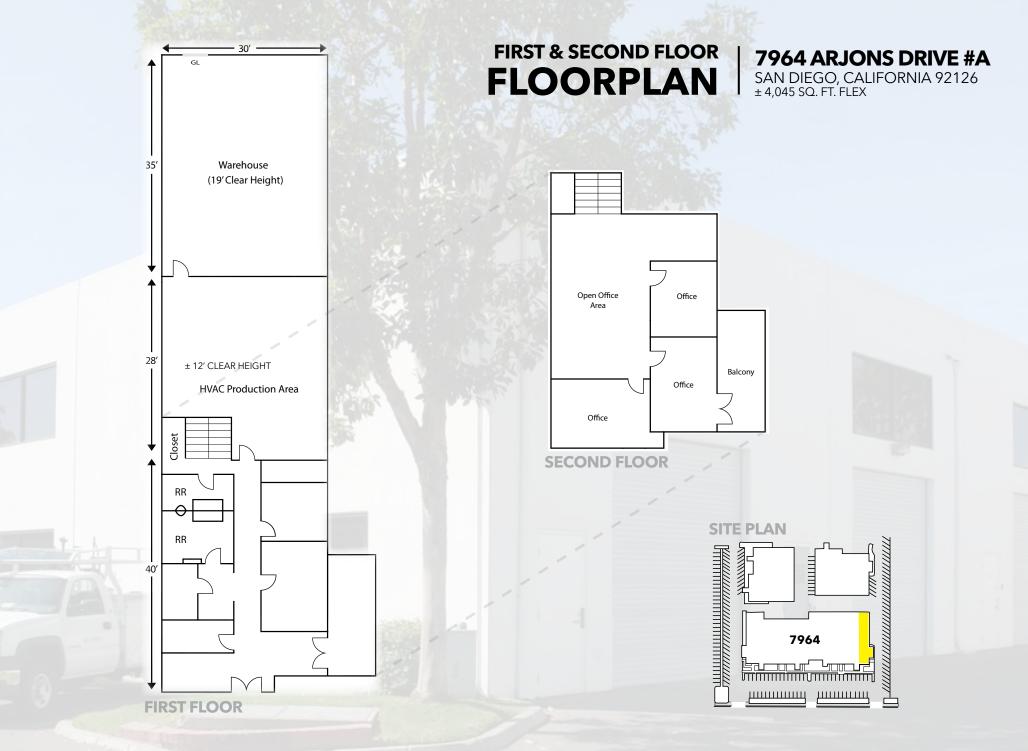

# 7964 ARJONS DRIVE, SUITE A SAN DIEGO, CALIFORNIA 92126

## FOR SUBLEASE MIRAMAR INDUSTRIAL | ± 4,045 SQ. FT. FLEX

### **FEATURES:**

- ± 4,045 square feet
- Clear height: ± 19'
- 50% HVAC office & 25% HVAC production area balance warehouse
- Heavy power: 3 phase, 110/208 volts
- 1 (12 x 12') grade level door
- Private balcony
- Several window lined offices
- Frontage on Arjons Drive
- Good access to I-805 and I-15