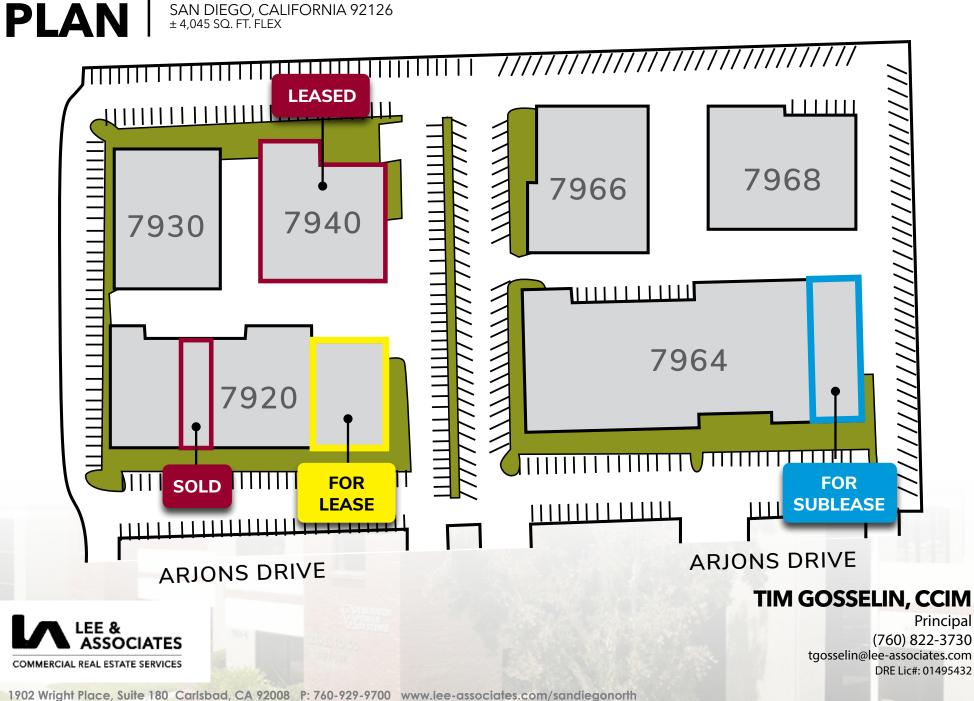

7964 ARJONS DRIVE #A SAN DIEGO, CALIFORNIA 92126 ± 4,045 SQ. FT. FLEX

SITE

All information furnished regarding property for sale, rental or financing is from sources deemed reliable, but no warranty or representation is made to the accuracy thereof and same is submitted to errors, omissions, change of price, rental or other conditions prior to sale, lease or financing or withdrawal without notice. No liability of any kind is to be imposed on the broker herein.

7964 ARJONS DRIVE #A SAN DIEGO, CALIFORNIA 92126 ± 4,045 SQ. FT. FLEX

**TIM GOSSELIN, CCIM** 

COMMERCIAL REAL ESTATE SERVICES

Principal (760) 822-3730 tgosselin@lee-associates.com DRE Lic#: 01495432