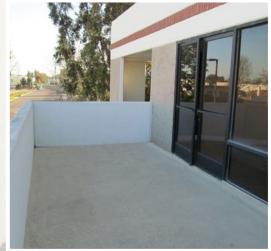

### **FEATURES:**

- ± 4,045 square feet
- Clear height: ± 19'
- 50% HVAC office & 25% HVAC production area balance warehouse
- Heavy power: 3 phase, 110/208 volts
- 1 (12 x 12') grade level door
- Private balcony
- Several window lined offices
- Frontage on Arjons Drive
- Good access to I-805 and I-15