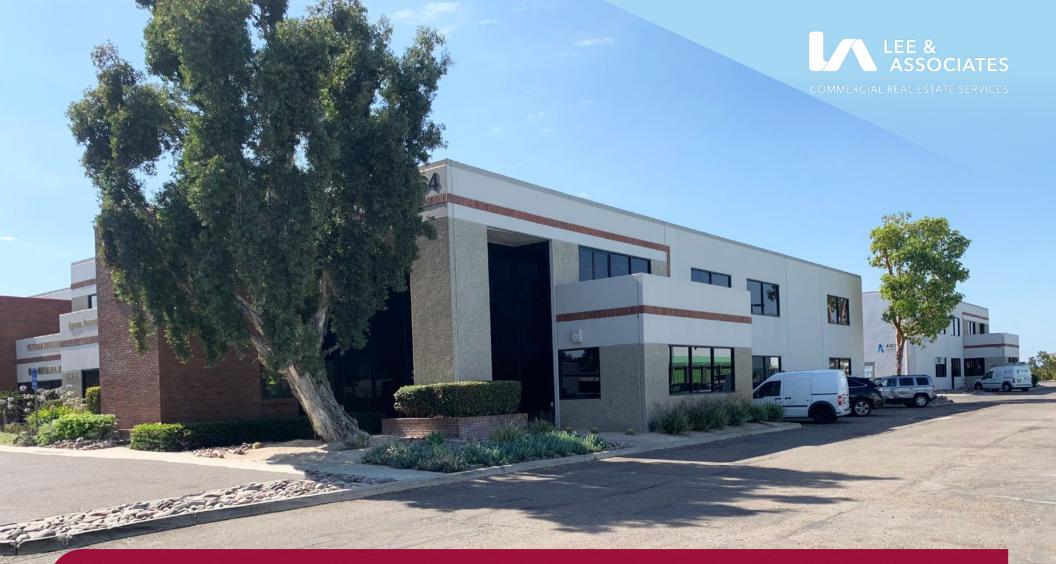

# 7964 ARJONS DRIVE, SUITE A SAN DIEGO, CALIFORNIA 92126

## FOR SUBLEASE MIRAMAR INDUSTRIAL | ± 4,045 SQ. FT. FLEX

### **FEATURES:**

- ± 4,045 square feet
- Clear height: ± 19'
- 50% HVAC office & 25% HVAC production area balance warehouse
- Heavy power: 3 phase, 110/208 volts
- 1 (12 x 12') grade level door
- Private balcony
- Several window lined offices
- Frontage on Arjons Drive
- Good access to I-805 and I-15