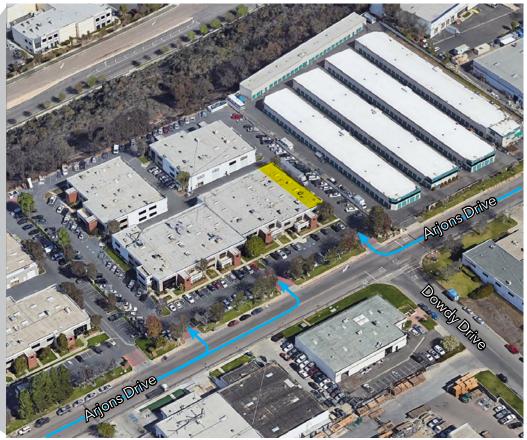

7964 ARJONS DRIVE #A SAN DIEGO, CALIFORNIA 92126 ± 4,045 SQ. FT. FLEX

SITE

All information furnished regarding property for sale, rental or financing is from sources deemed reliable, but no warranty or representation is made to the accuracy thereof and same is submitted to errors, omissions, change of price, rental or other conditions prior to sale, lease or financing or withdrawal without notice. No liability of any kind is to be imposed on the broker herein.