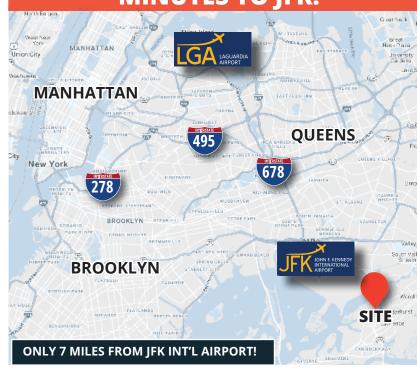

#### **ACCESS:**

- MINUTES TO: 678 495 GCP
- WALK TO: A NTA Long Island Rail Road

## ACCESS TO ALL NYC HIGHWAYS MINUTES TO JFK!