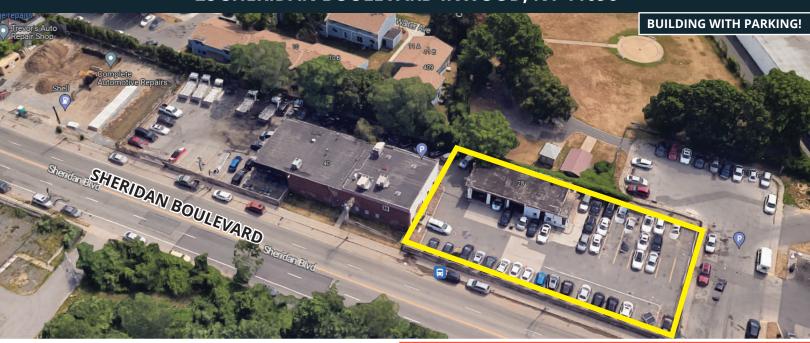

# **FOR LEASE:** OUTDOOR STORAGE / PARKING / AUTO-USE ON BUSY COMMERCIAL CORRIDOR!

28 SHERIDAN BOULEVARD INWOOD, NY 11096

#### **PROPERTY OVERVIEW**

- SIZE: 12,700 SF YARD + 1,800 SF BUILDING
- BLOCK: 40/57 LOTS: 193/199
- PARKING: AMPLE PARKING FOR FLEET

#### **PROPERTY FEATURES**

- 14,500 TOTAL SF
- 1,800 SF BUILDING W/ 3 OVERHEAD DOORS
- 12,700 SF PAVED AND FENCED YARD
- GARAGE FACILITY / OFFICE
- IDEAL FOR LOGISTICS/FLEET PARKING AND AUTOMOTIVE USES.
- NEARBY HOME DEPOT, NATIONAL GRID, JFK INT' AIRPORT