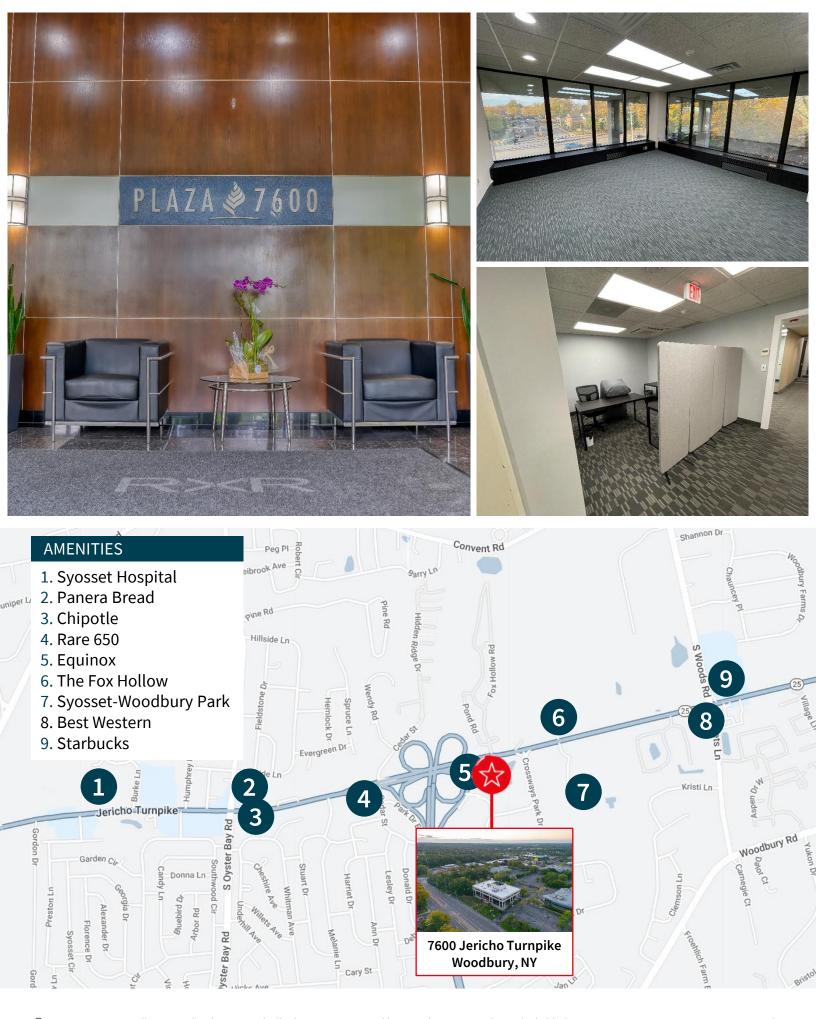

## **Property specifications**

| Availability        | Individual office for lease                                                                                                                                                          |
|---------------------|--------------------------------------------------------------------------------------------------------------------------------------------------------------------------------------|
| Rental rate         | Upon request                                                                                                                                                                         |
| Space features      | <ul><li>Large executive office</li><li>Workstation outside of office available</li><li>Private bathroom connected to the office</li></ul>                                            |
| Building highlights | <ul><li>Ample parking</li><li>On-site management</li><li>24/7 Building access</li></ul>                                                                                              |
| Location            | <ul> <li>Located directly off the Seaford-Oyster Bay Expressway</li> <li>Approx. 2 miles from Syosset LIRR train station</li> <li>Situated in the Crossways Business Park</li> </ul> |

## 7600 Jericho Turnpike Woodbury, NY

Kyle Crennan
Managing Director
+1 631 962 2896
kyle.crennan@ill.com

Joseph Lopresti Executive Vice President +1 631 962 7384 joseph.lopresti@jll.com

Brian Weigold Associate +1 631 962 2895 brian.weigold@jll.com