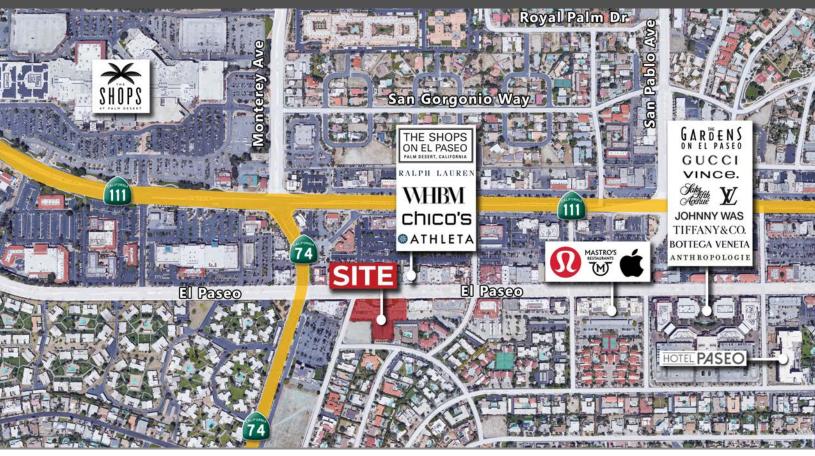

# EL PASEO CORRIDOR

## EL PASEO PRIME RETAIL/OFFICE SPACES

**AERIAL & SITE AMENITIES** 

### SITE AMENITIES

- Location: 73111 El Paseo, Palm Desert, CA 92260
- Zoning: Downtown District
- General Plan: Downtown
- **APN:** 627-232-006, 009
- Parcel Size (According to County Assessor's Information): 1.76 Acres
- Total Building Size: 26,857 SF
- Tenancy: Multi-tenant
- NNN: Approx. \$1.10/SF
- Parking Ratio: 4/1,000 SF
- Year Built: 1980
- Drive, just east of Highway 74. The property is at the west end of the El Paseo shopping district. Known as the Rodeo Drive of the Desert, the El Paseo Shopping District is a unique outdoor nine-block shopping district filled with over 200 delightful discoveries such as upscale shops, art, fine dining, casual dining, and more!