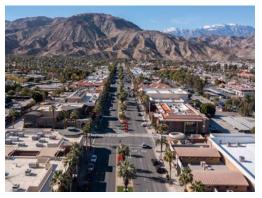

## EL PASEO PRIME RETAIL/OFFICE SPACES

**AERIAL & SITE AMENITIES** 

### SITE AMENITIES

- Location: 73111 El Paseo, Palm Desert, CA 92260
- Zoning: Downtown District
- General Plan: Downtown
- **APN:** 627-232-006, 009
- Parcel Size (According to County Assessor's Information): 1.76 Acres
- Total Building Size: 26,857 SF
- Tenancy: Multi-tenant
- NNN: Approx. \$1.10/SF
- Parking Ratio: 4/1,000 SF
- Year Built: 1980
- Drive, just east of Highway 74. The property is at the west end of the El Paseo shopping district. Known as the Rodeo Drive of the Desert, the El Paseo Shopping District is a unique outdoor nine-block shopping district filled with over 200 delightful discoveries such as upscale shops, art, fine dining, casual dining, and more!