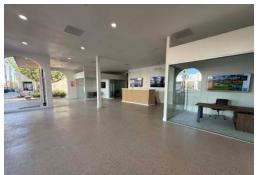

### **FEATURES**

- Newly renovated 3,248 SF office space located on prestigious El Paseo
- Ideal for professional office, law firm, or medical
- Amongst numerous upscale restaurants & shops
- Ample Parking
- Located in the "heart" of El Paseo's shopping district
- Charming atmosphere with a European flare with scenic breezeways and heavily landscaped courtyards