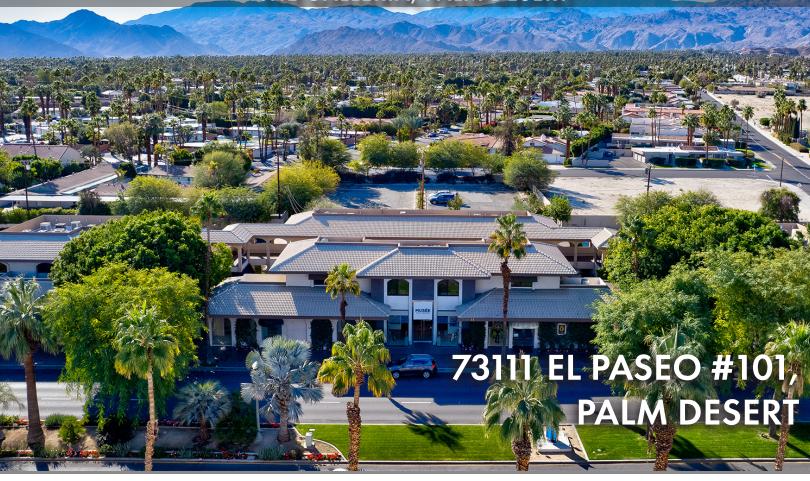

# EL PASEO OFFICE SPACE

THE GALLERIA, PALM DESERT

### **FEATURES**

- Newly renovated 3,248 SF office space located on prestigious El Paseo
- Ideal for professional office, law firm, or medical
- Amongst numerous upscale restaurants & shops
- Ample Parking
- Located in the "heart" of El Paseo's shopping district
- Charming atmosphere with a European flare with scenic breezeways and heavily landscaped courtyards

### SITE AMENITIES

- Location: 73111 El Paseo, Palm Desert, CA 92260
- Zoning: Downtown District
- General Plan: Downtown
- **APN:** 627-232-006, 009
- Parcel Size (According to County Assessor's Information): 1.76 Acres
- Total Building Size: 26,857 SF
- Tenancy: Multi-tenant
- NNN: Approx. \$1.10/SF
- Parking Ratio: 4/1,000 SF
- Year Built: 1980
- Drive, just east of Highway 74. The property is at the west end of the El Paseo shopping district. Known as the Rodeo Drive of the Desert, the El Paseo Shopping District is a unique outdoor nine-block shopping district filled with over 200 delightful discoveries such as upscale shops, art, fine dining, casual dining, and more!