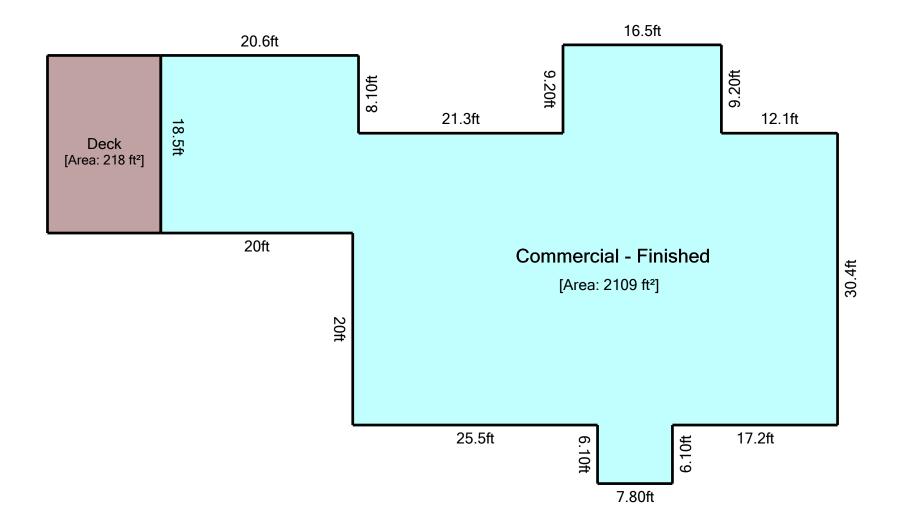

## **REPORT NUMBER**

181920910022

| Report<br>Date:                                                                                                                                                                                                                                                         | 09JUL24 | Measure<br>Date:                          | 08JUL24 Measured & Certified by: |                 |                  |                 | GD Williams X RD Robinson  NCREC Licensed |                   |                       |                           |  |
|-------------------------------------------------------------------------------------------------------------------------------------------------------------------------------------------------------------------------------------------------------------------------|---------|-------------------------------------------|----------------------------------|-----------------|------------------|-----------------|-------------------------------------------|-------------------|-----------------------|---------------------------|--|
| Subject<br>Property:<br>Property<br>Description:                                                                                                                                                                                                                        |         | 8060 N US Hwy 19E, Elk Parl<br>Restaurant |                                  |                 |                  | NC Coun         |                                           |                   | ty: Avery Page 1 of 1 |                           |  |
| Commercial Measure Calculations                                                                                                                                                                                                                                         |         |                                           |                                  |                 |                  |                 |                                           |                   |                       |                           |  |
| Area Description                                                                                                                                                                                                                                                        |         | Ceiling<br>Hgt                            |                                  | arking<br>paces | Parking<br>Ratio | Common<br>Floor | Load<br>Factor                            | Rentable<br>Floor | Useable<br>Floor      | Gross<br>Building<br>Area |  |
| Commercial Finished                                                                                                                                                                                                                                                     |         | -                                         | -                                | 10              | 4.7              |                 | -                                         | -                 | -                     | 2109                      |  |
|                                                                                                                                                                                                                                                                         |         | -                                         | -                                | -               | -                |                 | -                                         | -                 | -                     |                           |  |
|                                                                                                                                                                                                                                                                         |         |                                           |                                  |                 |                  |                 |                                           |                   |                       |                           |  |
|                                                                                                                                                                                                                                                                         |         |                                           |                                  |                 |                  |                 |                                           |                   |                       |                           |  |
|                                                                                                                                                                                                                                                                         |         |                                           |                                  |                 |                  |                 |                                           |                   |                       |                           |  |
|                                                                                                                                                                                                                                                                         |         |                                           |                                  |                 |                  |                 |                                           |                   |                       |                           |  |
|                                                                                                                                                                                                                                                                         |         |                                           |                                  |                 |                  |                 |                                           |                   |                       |                           |  |
|                                                                                                                                                                                                                                                                         |         |                                           |                                  |                 |                  |                 |                                           |                   |                       |                           |  |
|                                                                                                                                                                                                                                                                         |         |                                           |                                  |                 |                  |                 |                                           |                   |                       |                           |  |
|                                                                                                                                                                                                                                                                         |         |                                           |                                  |                 |                  |                 |                                           |                   |                       | 2109                      |  |
| NOTES Total Square Footage                                                                                                                                                                                                                                              |         |                                           |                                  |                 |                  |                 |                                           |                   |                       | e                         |  |
|                                                                                                                                                                                                                                                                         |         |                                           |                                  |                 |                  |                 |                                           | 2109              |                       |                           |  |
| Cross-Source Square Footage Metric Comparison                                                                                                                                                                                                                           |         |                                           |                                  |                 |                  |                 |                                           |                   |                       |                           |  |
|                                                                                                                                                                                                                                                                         | ctual   | Ta                                        | ax Card                          |                 | Current List     |                 |                                           | Prior List        |                       |                           |  |
| 2:                                                                                                                                                                                                                                                                      | 109     |                                           | 2013                             |                 |                  | N/A             |                                           |                   | N/A                   |                           |  |
| BOMA Standard Measurement & Calculations Performed & Certified By:  The NCREC Licensed Real Estate Broker/REALTOR® Noted Above  Area calculations are guaranteed to be accurate within a <2% tolerance.  Converget © 2009-2023 Carolina MeasurePro® & Triangle Metrics® |         |                                           |                                  |                 |                  |                 |                                           |                   |                       |                           |  |

Nonliving Area

Commercial - Finished

Deck

Total Non-Living Area (rounded):

2109.44 ft²
218.3 ft²
2328 ft²

10 ft

See accompanying report to identify standard used on this measure. Appliances and furniture are representative only and may, or may not, exist. Not to be used for construction purposes.