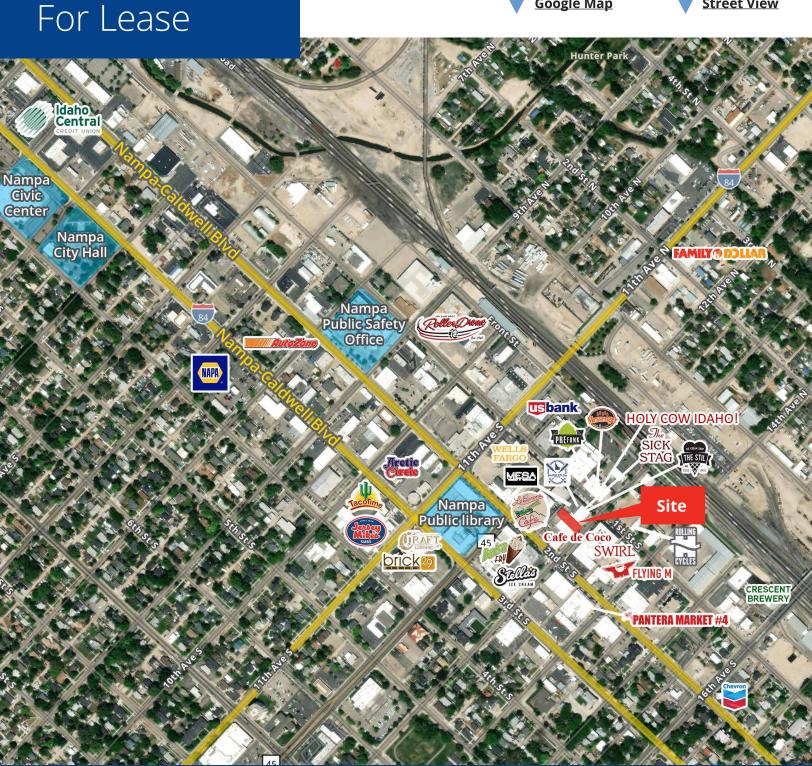

-----------------------------------------------------------|--|
| Building Size   | 5,000 SF                                                                    |  |
| Space Available | 2,420 SF                                                                    |  |
| Land Size       | 0.16 Acres                                                                  |  |
| Lease Rate      | \$3,200/monthly plus utilities                                              |  |
| Lease Type      | Tenant pays for utilities, Landlord pays for NNN expenses                   |  |
| Parking         | Employee parking in rear of building<br>Customer parking in front on street |  |
| Access          | Call for showings                                                           |  |



# **Floor Plan**













5700 E Franklin Road, Suite 205 Nampa, Idaho 83686 208 472 1660 colliers.com/idaho