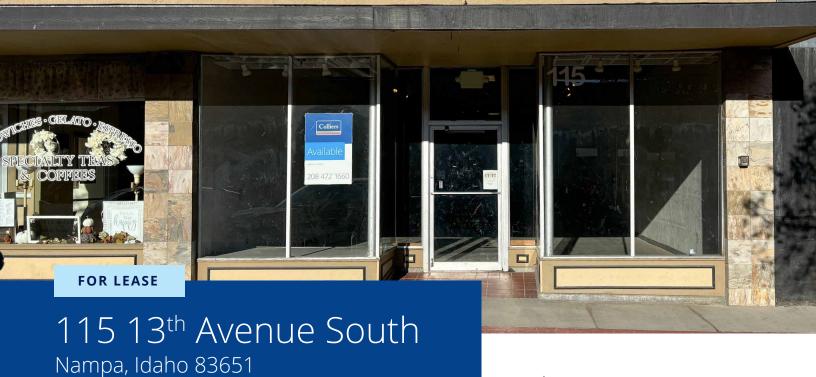

# For Lease

# **Property Details**

| Property Type   | Retail - Downtown Nampa                                                     |  |
|-----------------|-----------------------------------------------------------------------------|--|
| Building Size   | 5,000 SF                                                                    |  |
| Space Available | 2,420 SF                                                                    |  |
| Land Size       | 0.16 Acres                                                                  |  |
| Lease Rate      | \$3,200/monthly plus utilities                                              |  |
| Lease Type      | Tenant pays for utilities, Landlord pays for NNN expenses                   |  |
| Parking         | Employee parking in rear of building<br>Customer parking in front on street |  |
| Access          | Call for showings                                                           |  |