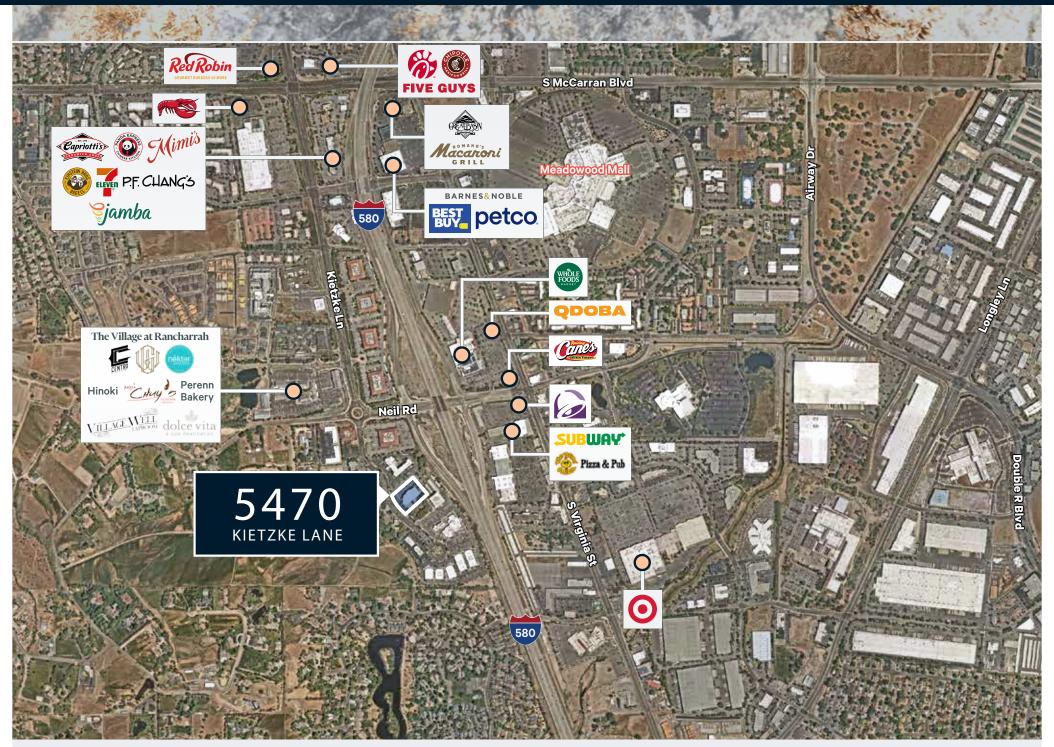

## 56,589 SF Class A Multi-Tenant Office Building

Class A multi-tenant office building located in the heart of Meadowood submarket, Reno's most central location. Excellent signage, freeway visibility, and close proximity to retail amenities and public transportation. The building has upscale finishes throughout. Walking distance to Anderson Park, with walking paths and picnic areas.