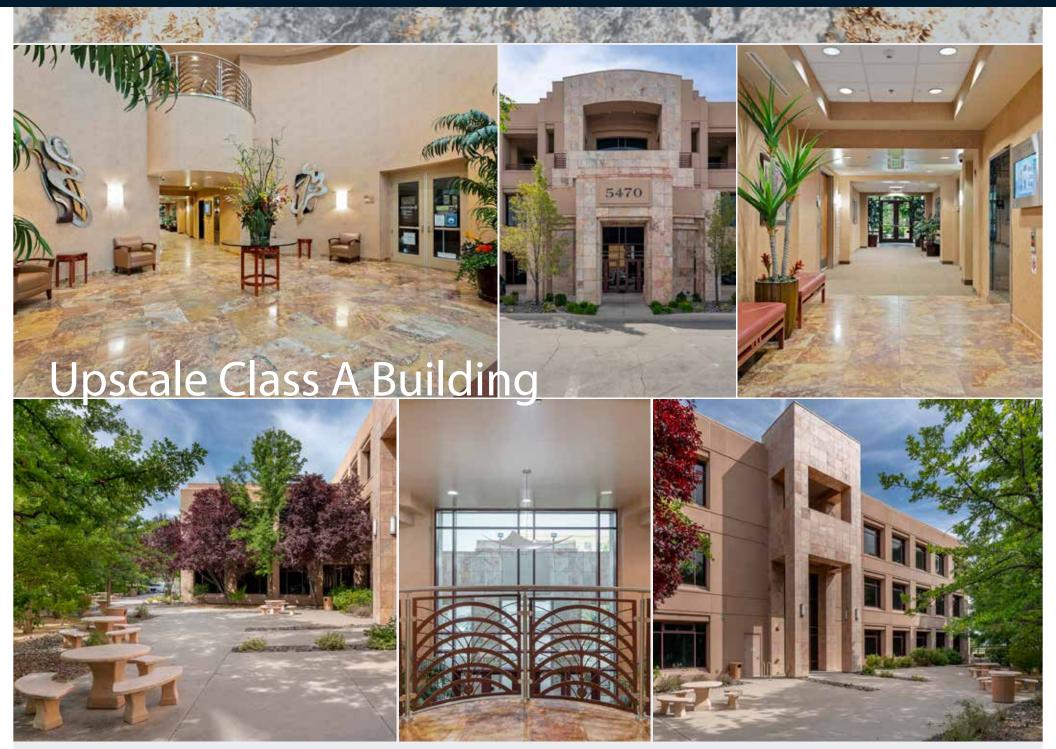

## 56,589 SF Class A Multi-Tenant Office Building

Class A multi-tenant office building located in the heart of Meadowood submarket, Reno's most central location. Excellent signage, freeway visibility, and close proximity to retail amenities and public transportation. The building has upscale finishes throughout. Walking distance to Anderson Park, with walking paths and picnic areas.