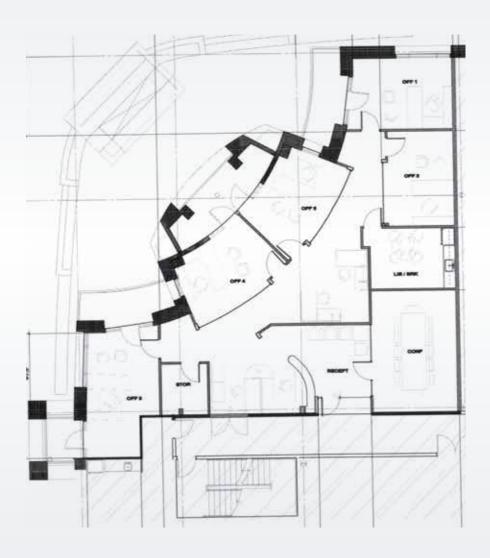

## Suite 200 | ±2,890 SF Available

### SUITE FEATURES:

±2,890 SQUARE FEET

### \$4.00 PSF/MO.

- Second Floor
- Full Build-out
- Space is in Excellent Condition
- Lease Rate includes Utilities,
  Building Services and Property
  Expenses