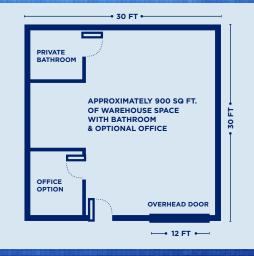

### Office/Warehouse Space For Lease

2581 - 2597 Quality Court Virginia Beach/Oceana area

**Each unit is approximately 900 sf** that can be combined to create the perfect location for your growing business. Combine two units to create a PASS THROUGH UNIT.

#### **EACH UNIT**

| SIZE              | <b>30' X 30' = 900 SF</b> approximately     |
|-------------------|---------------------------------------------|
| OVERHEAD DOOR     | 1 - 12' X 12'                               |
| PERSONAL ENTRANCE | YES - 1 PER UNIT                            |
| PARKING SPOTS     | 3 PER UNIT                                  |
| EXPANDABLE        | YES - COMBINE UNITS TO CREATE LARGER SPACES |

#### **PROPERTY**

| ZONING           | I-1 LIGHT INDUSTRIAL                       |
|------------------|--------------------------------------------|
| OFFICE           | OPTIONAL                                   |
| INTERIOR HEIGHT  | 14'                                        |
| ELECTRICAL       | 110 - SINGLE PHASE<br>220 CAN BE INSTALLED |
| PRIVATE BATHROOM | YES                                        |
| ACCESS           | 24 HOUR                                    |
| WATER AND SEWER  | PAID                                       |