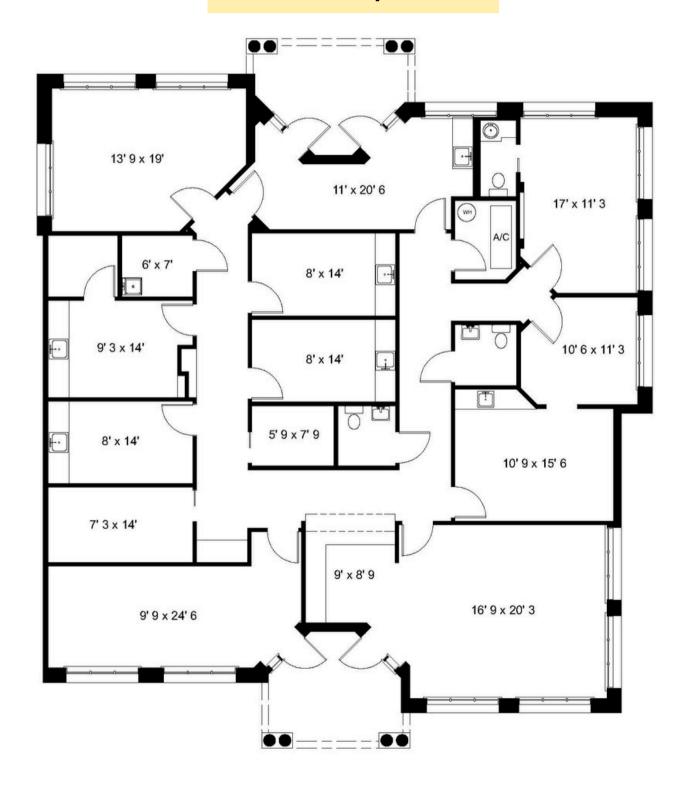

$2,794.51                          |
| 860  | 1     | 3,200 SF | \$30 PSF  | \$11.47  | Immediately | \$11,058.67                         |
| 870  | 4     | 3,267 SF | \$30 PSF  | \$11.29  | Immediately | \$11,241.20                         |

Beautiful medical/office suites available in established North Naples one-story professional complex. Conveniently located on 111th Avenue North (Immokalee Road), west of US41. Efficiently designed floor plan. Suite allows for building signage.

## CONTACT **(239)** 261-3400

Tara Stokes ext. 176, tara@ipcnaples.com

John Cheffy ext. 182, john@ipcnaples.com





#### **BUILDING 840 - FLOOR PLAN**

**SUITE 9 - 719 SF** 



#### **BUILDING 860 - FLOOR PLAN**

**SUITE 1 - 3,200 SF** 









#### **BUILDING 870 - FLOOR PLAN**

**SUITE 4 - 3,267 SF** 



### COVENTRY SQUARE | 840-870 111th AVENUE N | NAPLES 34108