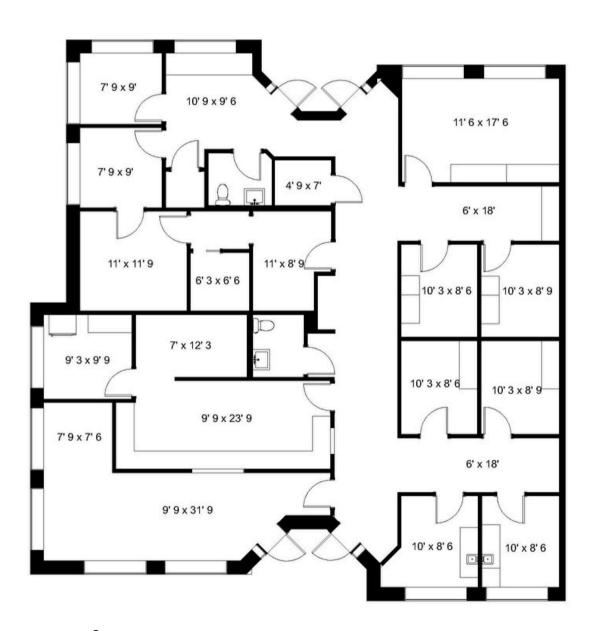

-|
| 840  | 9     | 719 SF   | \$35 PSF  | \$11.64  | Immediately | \$2,794.51                          |
| 860  | 1     | 3,200 SF | \$30 PSF  | \$11.47  | Immediately | \$11,058.67                         |
| 870  | 4     | 3,267 SF | \$30 PSF  | \$11.29  | Immediately | \$11,241.20                         |

Beautiful medical/office suites available in established North Naples one-story professional complex. Conveniently located on 111th Avenue North (Immokalee Road), west of US41. Efficiently designed floor plan. Suite allows for building signage.

## CONTACT **(239)** 261-3400

Tara Stokes ext. 176, tara@ipcnaples.com

John Cheffy ext. 182, john@ipcnaples.com





#### **BUILDING 840 - FLOOR PLAN**

**SUITE 9 - 719 SF** 



#### **BUILDING 860 - FLOOR PLAN**

**SUITE 1 - 3,200 SF** 









#### **BUILDING 870 - FLOOR PLAN**

**SUITE 4 - 3,267 SF** 



### COVENTRY SQUARE | 840-870 111th AVENUE N | NAPLES 34108