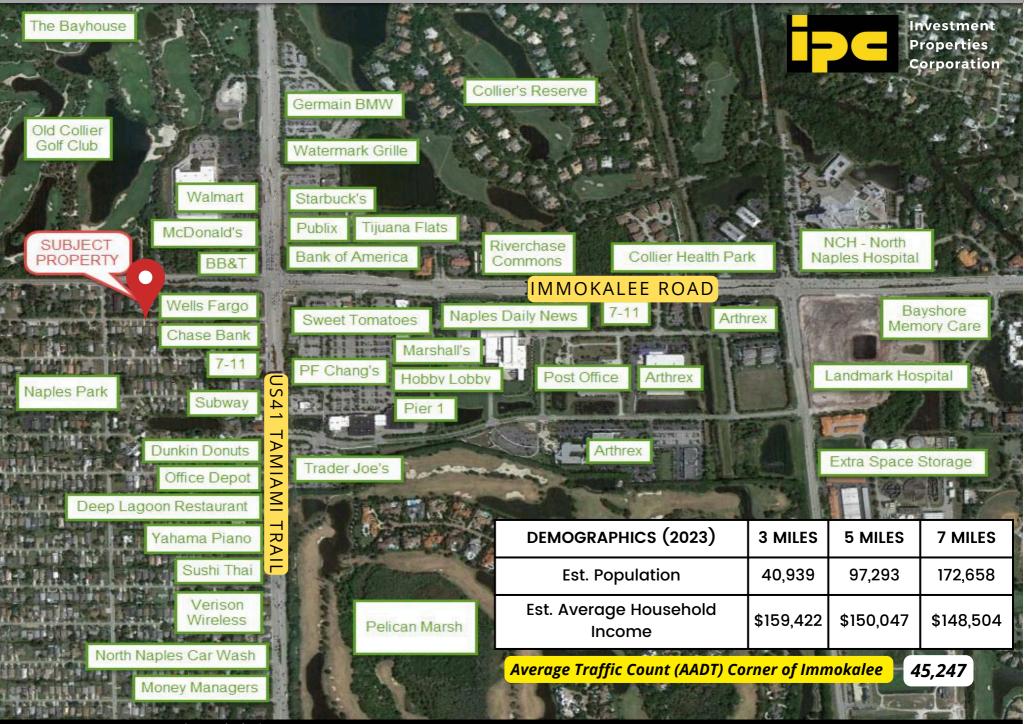

| \$30 PSF  | \$11.47  | Immediately | \$11,058.67                         |
| 870  | 4     | 3,267 SF | \$30 PSF  | \$11.29  | Immediately | \$11,241.20                         |

Beautiful medical/office suites available in established North Naples one-story professional complex. Conveniently located on 111th Avenue North (Immokalee Road), west of US41. Efficiently designed floor plan. Suite allows for building signage.

## CONTACT **(239)** 261-3400

Tara Stokes ext. 176, tara@ipcnaples.com

John Cheffy ext. 182, john@ipcnaples.com





#### **BUILDING 840 - FLOOR PLAN**

**SUITE 9 - 719 SF** 



#### **BUILDING 860 - FLOOR PLAN**

**SUITE 1 - 3,200 SF** 









#### **BUILDING 870 - FLOOR PLAN**

**SUITE 4 - 3,267 SF** 



### COVENTRY SQUARE | 840-870 111th AVENUE N | NAPLES 34108