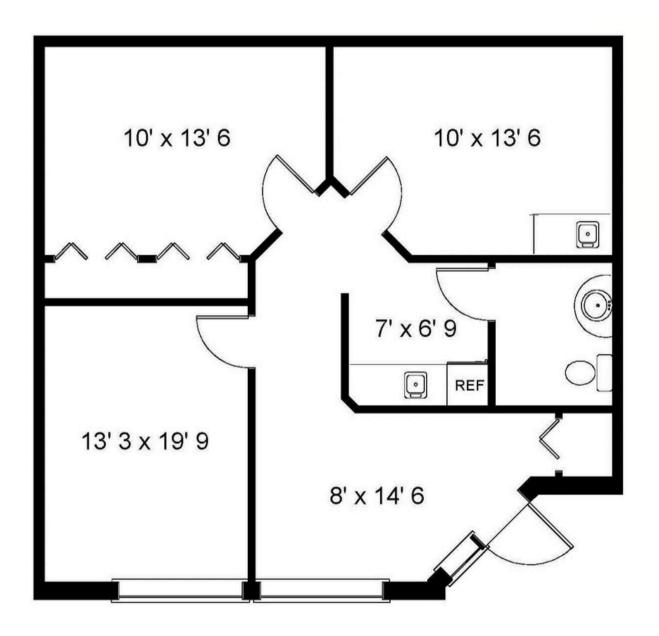

-|----------|-------------|-------------------------------------|
| 840  | 9     | 719 SF   | \$35 PSF  | \$11.64  | Immediately | \$2,794.51                          |
| 860  | 1     | 3,200 SF | \$30 PSF  | \$11.47  | Immediately | \$11,058.67                         |
| 870  | 4     | 3,267 SF | \$30 PSF  | \$11.29  | Immediately | \$11,241.20                         |

Beautiful medical/office suites available in established North Naples one-story professional complex. Conveniently located on 111th Avenue North (Immokalee Road), west of US41. Efficiently designed floor plan. Suite allows for building signage.

## CONTACT **(239)** 261-3400

Tara Stokes ext. 176, tara@ipcnaples.com

John Cheffy ext. 182, john@ipcnaples.com





#### **BUILDING 840 - FLOOR PLAN**

**SUITE 9 - 719 SF** 



#### **BUILDING 860 - FLOOR PLAN**

**SUITE 1 - 3,200 SF** 









#### **BUILDING 870 - FLOOR PLAN**

**SUITE 4 - 3,267 SF** 



### COVENTRY SQUARE | 840-870 111th AVENUE N | NAPLES 34108