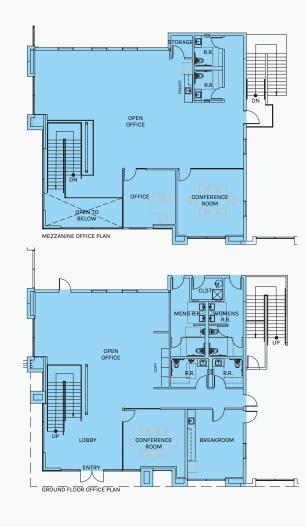

### **FLOOR PLAN**

**2,316 SF** FIRST FLOOR

**2,344 SF**MEZZANINE

PLAN LAYOUT IS SUBJECT TO FIELD CONDITIONS AND MAY DIFFER FROM THE PLAN AS SHOWN. ALL INFORMATION PRESENTED IN THIS DRAWING IS PRESUMED TO BE ACCURATE; HOWEVER, TENANT SHOULD VERIFY PERTINENT INFORMATION PRIOR TO COMMITTING TO A LEASE. ANY FURNITURE OR APPLIANCES SHOWN ON THE PLAN ARE FOR CONCEPT ONLY AND WILL BE PROVIDED BY TENANT.