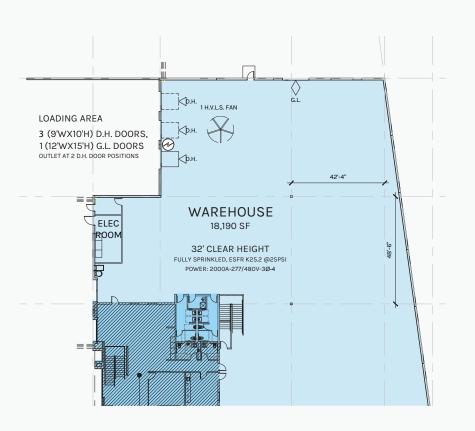

### **FEATURES**

- 32' clear height
- ESFR sprinklers K-25
- 1,800 amp, 277/480 service, expandable to 2,000 amp capacity
- 3 DH, 1 GL positions
- State-of-the-art, two-story office