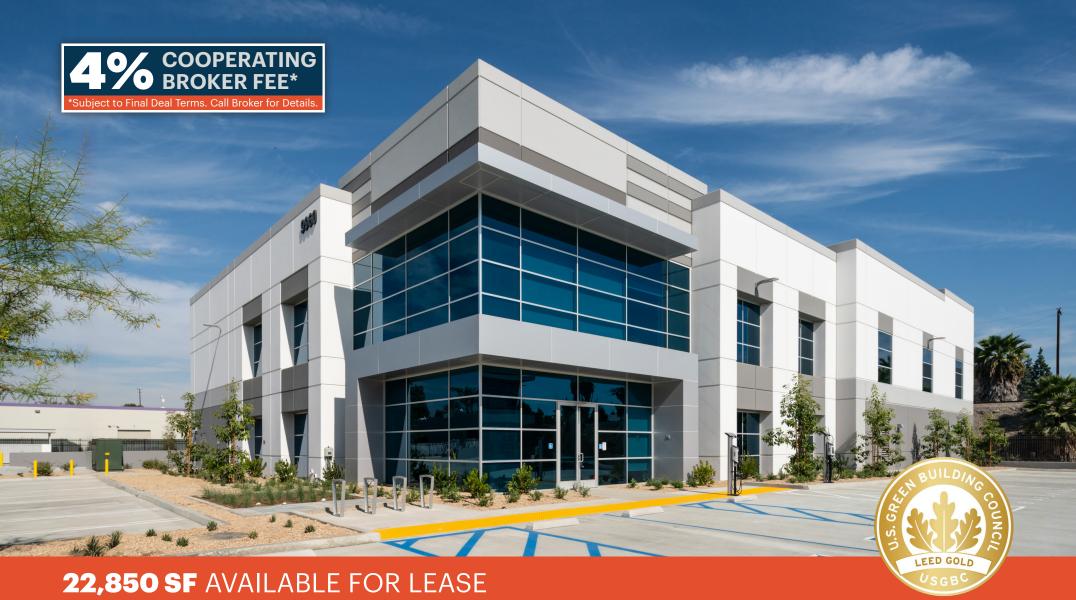

REXFORD PIONEER LOGISTICS CENTER | BRAND-NEW, PREMIER INDUSTRIAL COMPLEX

# 9960 PIONEER BOULEVARD

Santa Fe Springs, CA | Mid-Counties

### **FEATURES**

- 32' clear height
- ESFR sprinklers K-25
- 1,800 amp, 277/480 service, expandable to 2,000 amp capacity
- 3 DH, 1 GL positions
- State-of-the-art, two-story office

## **ESG FEATURES**

- HVLS fan and air exchange sytem reduce effective temperature (up to 11°) and improve air quality
- 72% water savings from efficient building systems and landscaping
- Highly reflective TPO roof and concrete truck court
- Solar-ready roof
- 3 EV charging stalls