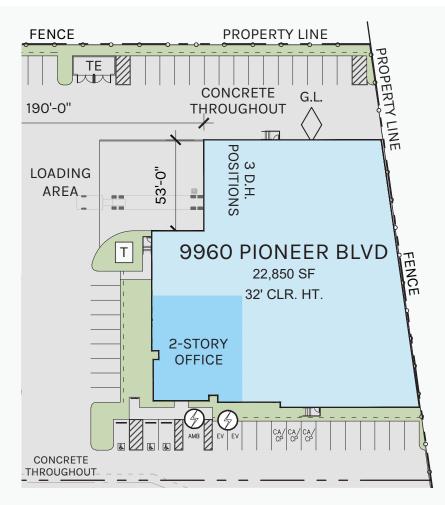

### **SITE PLAN**

**22,850 SF** BUILDING

PLAN LAYOUT IS SUBJECT TO FIELD CONDITIONS AND MAY DIFFER FROM THE PLAN AS SHOWN. ALL INFORMATION PRESENTED IN THIS DRAWING IS PRESUMED TO BE ACCURATE; HOWEVER, TEMANT SHOULD VERIFY PERTINENT INFORMATION PRIOR TO COMMITTING TO A LEASE. ANY FURNITURE OR APPLIANCES SHOWN ON THE PLAN ARE FOR CONCEPT ONLY AND WILL BE PROVIDED BY TENANT.