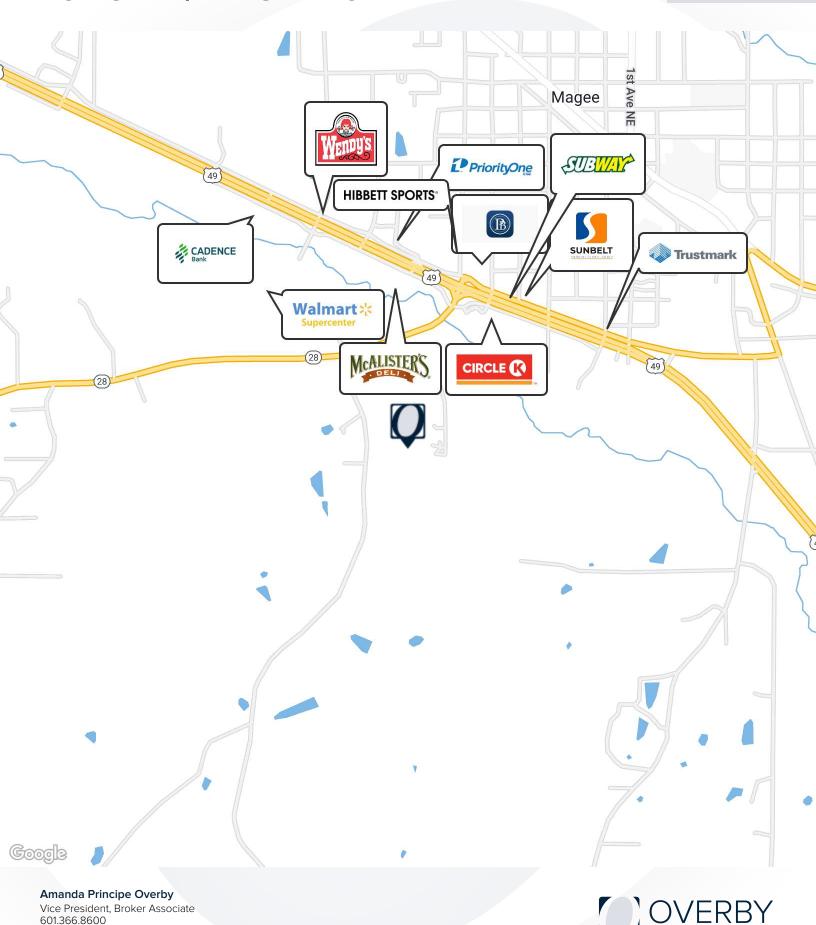

F/yr (MG) |
| Available SF:  | 26,342 SF          |
| Lot Size:      | 5.02 Acres         |
| Building Size: | 26,342 SF          |

| DEMOGRAPHICS      | 0.3 MILES | 0.5 MILES | 1 MILE   |
|-------------------|-----------|-----------|----------|
| Total Households  | 8         | 30        | 387      |
| Total Population  | 21        | 77        | 1,006    |
| Average HH Income | \$68,404  | \$68,633  | \$68,006 |







### Amanda Principe Overby

Vice President, Broker Associate 601.366.8600 amanda@overby.net



### FOR SALE / LEASE PIONEER WAY

**LOCATION MAP** 



Amanda Principe Overby

Vice President, Broker Associate 601.366.8600 amanda@overby.net



## FOR SALE / LEASE PIONEER WAY



### **Amanda Principe Overby**

Vice President, Broker Associate 601.366.8600 amanda@overby.net





amanda@overby.net

### FOR SALE / LEASE PIONEER WAY



### **AMANDA PRINCIPE OVERBY**

Vice President, Broker Associate

amanda@overby.net

Direct: 601.366.8600 | Cell: 601.624.4611

MS #B19487

#### PROFESSIONAL BACKGROUND

Amanda Principe Overby was born into the world of real estate, with a deep-rooted legacy that spans generations. As the daughter and sister of builders and the granddaughter of a commercial real estate developer and broker, Amanda has been immersed in the industry from a young age. This third-generation Washingtonian transplant, with a keen interest in art and architecture, holds an undergraduate degree in Art History and Archeology from the University of Maryland-College Park.

Licensed since 1998, Amanda has built a distinguished career in Northern Virginia, where