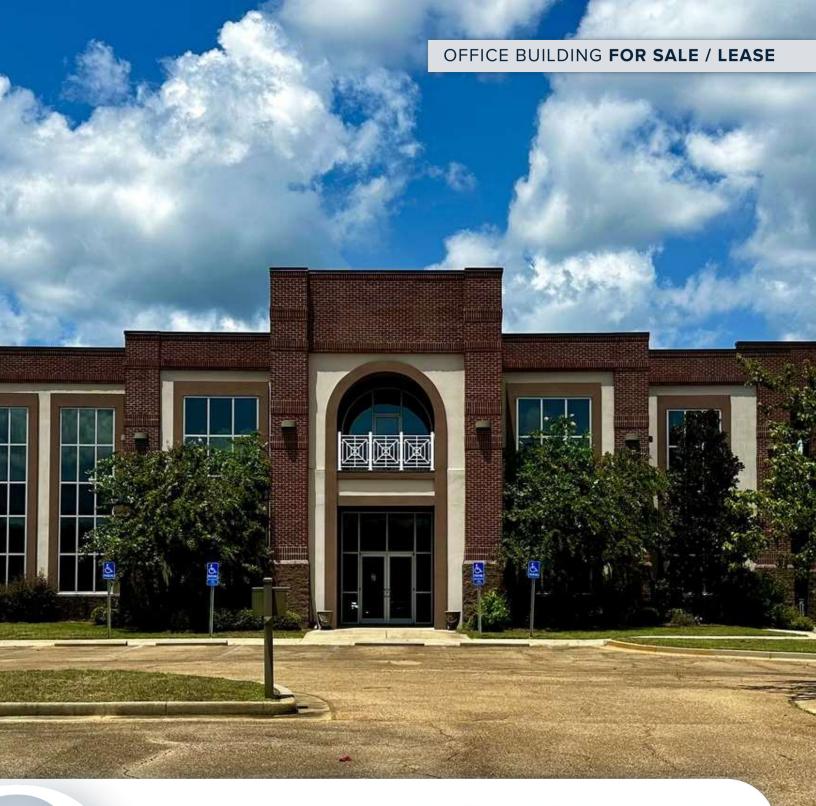

#### PROPERTY DESCRIPTION

Fantastic investment opportunity I this 26,342 Class A office building on 5.08 acres is ready for new ownership. Having previously served as a location for customer service operations as well as medical record processing, this turnkey building offers tremendous flexibility in uses. Ample surface parking and just minutes to Highway 49, 100 Pioneer Way is ideally sited in Magee between Jackson and Hattiesburg. Call to schedule your private tour today-property is available for sale or for lease

### **PROPERTY HIGHLIGHTS**

- - 26,342 SF building with ample space for office needs
- Modern construction from 2011, renovated in 2013 for updated features
- - Zoned C-1, offering flexibility for various office uses
- · Convenient location in the desirable Magee area
- Well-maintained exterior and landscaped grounds
- · Multiple conference rooms and private offices
- · Ample parking for employees and visitors
- High-speed internet and modern office infrastructure
- · Energy-efficient features for cost savings
- ADA-compliant facilities for accessibility