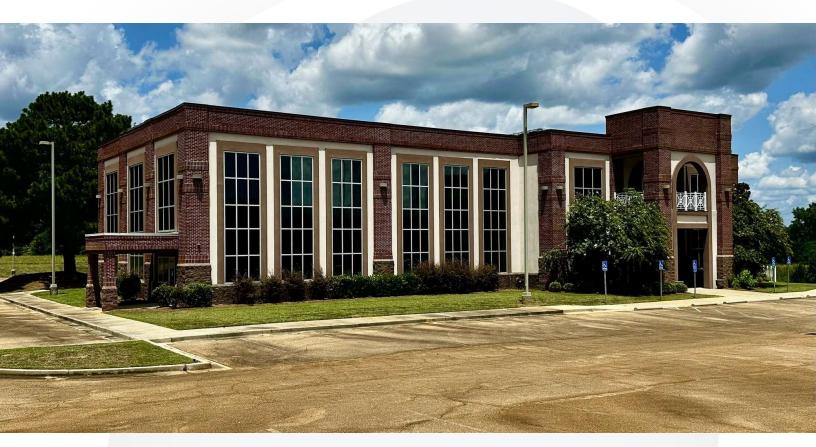

#### PROPERTY DESCRIPTION

Fantastic investment opportunity I this 26,342 Class A office building on 5.08 acres is ready for new ownership. Having previously served as a location for customer service operations as well as medical record processing, this turnkey building offers tremendous flexibility in uses. Ample surface parking and just minutes to Highway 49, 100 Pioneer Way is ideally sited in Magee between Jackson and Hattiesburg. Call to schedule your private tour today-property is available for sale or for lease

### **PROPERTY HIGHLIGHTS**

- - 26,342 SF building with ample space for office needs
- Modern construction from 2011, renovated in 2013 for updated features
- - Zoned C-1, offering flexibility for various office uses
- · Convenient location in the desirable Magee area
- Well-maintained exterior and landscaped grounds
- · Multiple conference rooms and private offices
- · Ample parking for employees and visitors
- High-speed internet and modern office infrastructure
- · Energy-efficient features for cost savings
- ADA-compliant facilities for accessibility