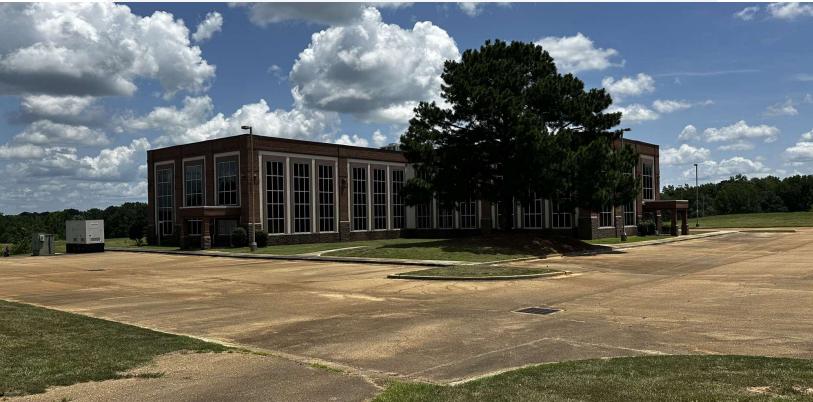

#### PROPERTY DESCRIPTION

Fantastic investment opportunity I this 26,342 Class A office building on 5.08 acres is ready for new ownership. Having previously served as a location for customer service operations as well as medical record processing, this turnkey building offers tremendous flexibility in uses. Ample surface parking and just minutes to Highway 49, 100 Pioneer Way is ideally sited in Magee between Jackson and Hattiesburg. Call to schedule your private tour today-property is available for sale or for lease

### **PROPERTY HIGHLIGHTS**

- - 26,342 SF building with ample space for office needs
- Modern construction from 2011, renovated in 2013 for updated features
- - Zoned C-1, offering flexibility for various office uses
- · Convenient location in the desirable Magee area
- Well-maintained exterior and landscaped grounds
- · Multiple conference rooms and private offices
- · Ample parking for employees and visitors
- High-speed internet and modern office infrastructure
- · Energy-efficient features for cost savings
- ADA-compliant facilities for accessibility