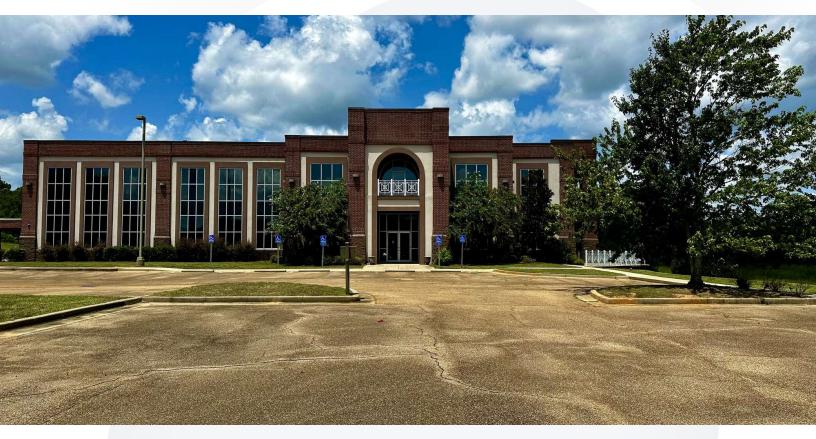

#### PROPERTY DESCRIPTION

Fantastic investment opportunity I this 26,342 Class A office building on 5.08 acres is ready for new ownership. Having previously served as a location for customer service operations as well as medical record processing, this turnkey building offers tremendous flexibility in uses. Ample surface parking and just minutes to Highway 49, 100 Pioneer Way is ideally sited in Magee between Jackson and Hattiesburg. Call to schedule your private tour today-property is available for sale or for lease

### **PROPERTY HIGHLIGHTS**

- - 26,342 SF building with ample space for office needs
- Modern construction from 2011, renovated in 2013 for updated features
- - Zoned C-1, offering flexibility for various office uses
- · Convenient location in the desirable Magee area
- Well-maintained exterior and landscaped grounds
- · Multiple conference rooms and private offices
- · Ample parking for employees and visitors
- High-speed internet and modern office infrastructure
- · Energy-efficient features for cost savings
- ADA-compliant facilities for accessibility