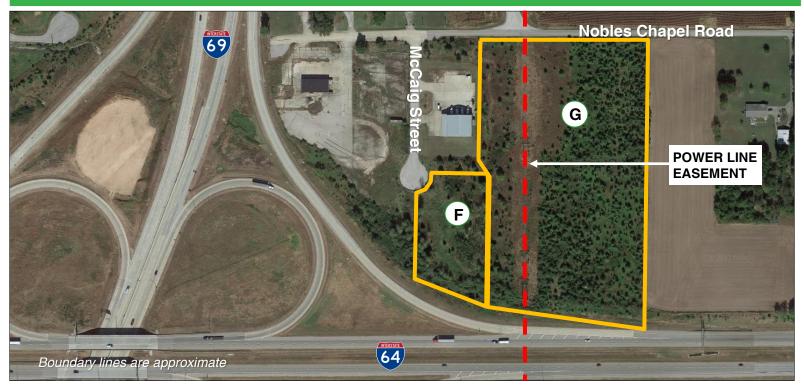

# 9411 McCaig Street

ELBERFELD, IN 47613

F - 9411 McCaig Street

Sale Price: \$39,000 Lot Size: 2 Acres +/-

Taxes: \$140.24 (2023 Pay 2024)

G - Nobles Chapel Road

Sale Price: \$114,900

Lot Size: 11.65 Acres +/-

Taxes: \$816.84 (2023 Pay 2024)

Zoned C-3. Property is minutes from Warrick Industrial Park, Freudenberg's gas station and I-69 on ramps. Lot G is impacted by a power line easement on the west portion of the lot. The easement is 50' from centerline.