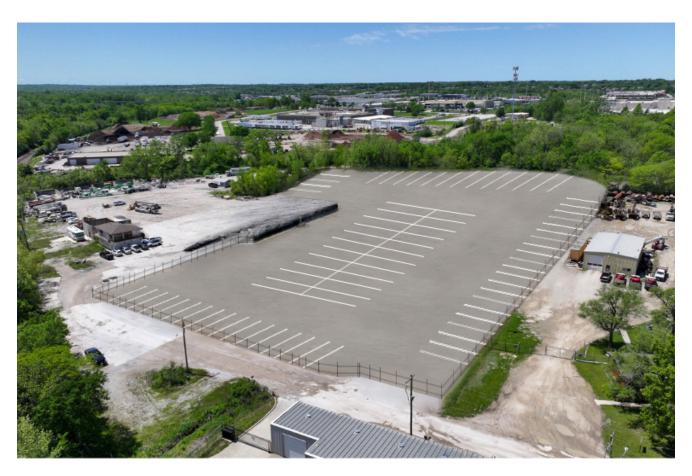

## PAVED PARKING LOT RENDERING

Landlord is willing to make additional improvements to the lot including new paving, lighting, and fencing (Call broker for pricing)