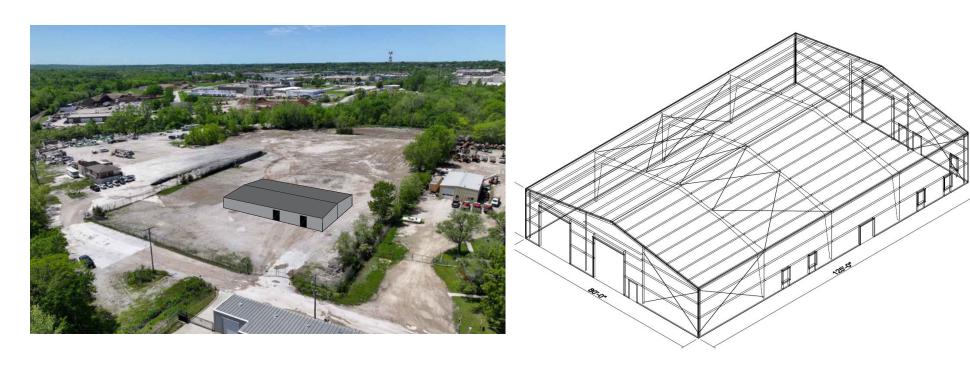

## BUILD-TO-SUIT OPTIONS

Landlord has plans in place for ±10,000 SF drive-through maintenance building and is willing to explore a build-to-suit (Call broker for pricing)