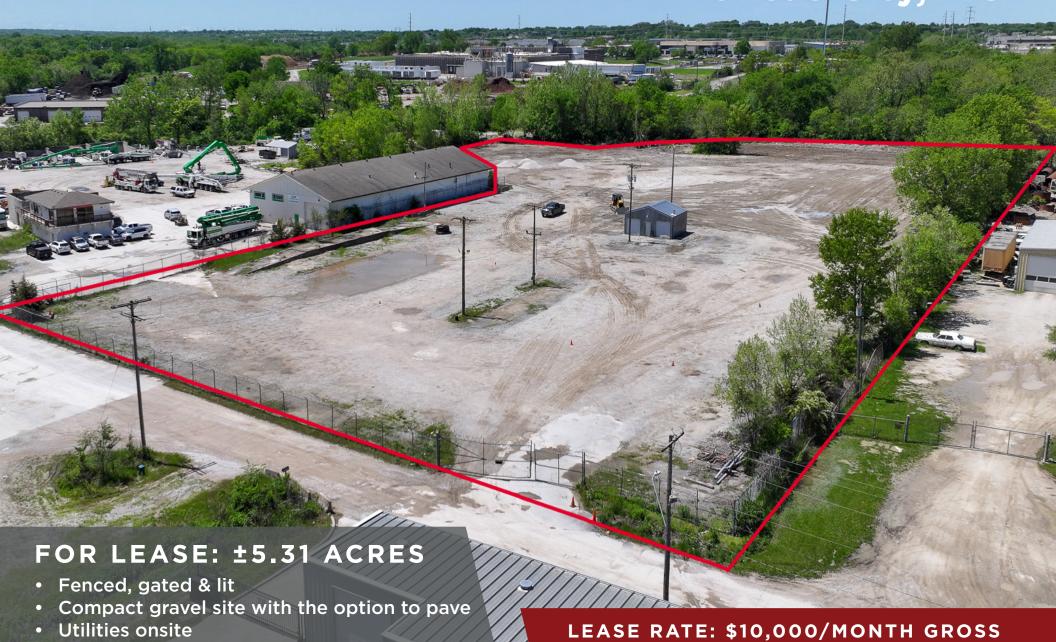

## 13700 Oak Street Kansas City, MO



## PAVED PARKING LOT RENDERING



Landlord is willing to make additional improvements to the lot including new paving, lighting, and fencing (Call broker for pricing)

## BUILD-TO-SUIT OPTIONS



Landlord has plans in place for ±10,000 SF drive-through maintenance building and is willing to explore a build-to-suit (Call broker for pricing)



## CONTACT

JACK GOLDSBOROUGH, CCIM Director +1 816 412 0326 jack.goldsborough@cushwake.com RACHAEL KIRANE Senior Associate +1 816 412 0234 rachael.kirane@cushwake.com MAX PYCIOR
Associate
+1 816 412 0253
max.pycior@cushwake.com

4600 Madison Avenue, Suite 800 Kansas City, MO 64112 Main +1 816 221 2200 Fax +1 913 273 1398

©2024 Cushman & Wakefield. All rights reserved. The material in this presentation has been prepared solely for information purpo