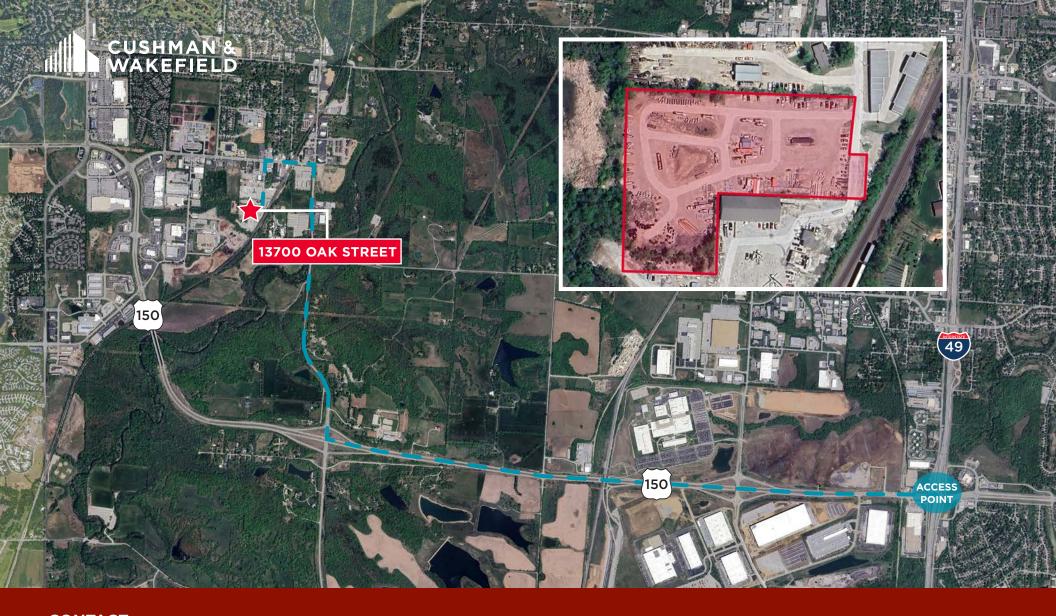

## 13700 Oak Street Kansas City, MO



## PAVED PARKING LOT RENDERING



Landlord is willing to make additional improvements to the lot including new paving, lighting, and fencing (Call broker for pricing)

## BUILD-TO-SUIT OPTIONS



Landlord has plans in place for ±10,000 SF drive-through maintenance building and is willing to explore a build-to-suit (Call broker for pricing)



## CONTACT

JACK GOLDSBOROUGH, CCIM Director +1 816 412 0326 jack.goldsborough@cushwake.com RACHAEL KIRANE Senior Associate +1 816 412 0234 rachael.kirane@cushwake.com MAX PYCIOR
Associate
+1 816 412 0253
max.pycior@cushwake.com

4600 Madison Avenue, Suite 800 Kansas City, MO 64112 Main +1 816 221 2200 Fax +1 913 273 1398

©2024 Cushman & Wakefield. All rights reserved. The material in this presentation has been prepared solely for information purposes, and is strictly confidential. Any disclosure, use, copying or circulation of this presentation (or the information contained within it) is strictly prohibited, unless you have obtained Cushman & Wakefield's prior written consent. The views expressed in this presentation are the views of the author and do not necessarily reflect the views