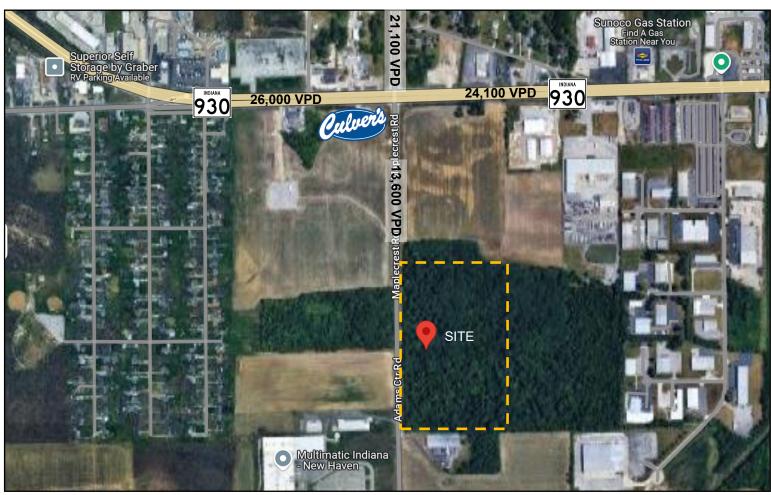

## **DEVELOPMENT LAND > FOR SALE**

+/- 26 ACRES 2601 ADAMS CENTER ROAD FORT WAYNE, INDIANA

## **HIGHLIGHTS:**

Acreage: ± 26 Acres

**Commercial Potential** 

**Utilities on Site** 

Located on the Newly Expanded North/South Maplecrest Road Extended

Just South of SR 930 E, the Most Traveled East/West Corridor From Fort Wayne to New Haven

| Property Highlights    |                                                      |  |  |
|------------------------|------------------------------------------------------|--|--|
| Parcel Number(s)       | 02-13-10-301-002.0009-041; 02-13-10-301-003.000-041  |  |  |
| Address                | 2601 S. Maplecrest Road (formerly Adams Center Road) |  |  |
| City / State / Zip     | Fort Wayne / IN / 46803                              |  |  |
| Sale / Lease           | Sale                                                 |  |  |
| Land Size              | +/- 26 Acres                                         |  |  |
| Zoning                 | Residential                                          |  |  |
| Number of Parcels      | Two                                                  |  |  |
| Dimensions             | 1,320' W x 860' D                                    |  |  |
| Frontage               | 1,320' W                                             |  |  |
| Traffic Count          | 13,600 VPD (2024)                                    |  |  |
| Nearest Highway        | SR 930 E                                             |  |  |
| Distance to Interstate | ± 4.6 Miles to I-469                                 |  |  |
| Distance to Airport    | ± 15 Miles to FW International                       |  |  |