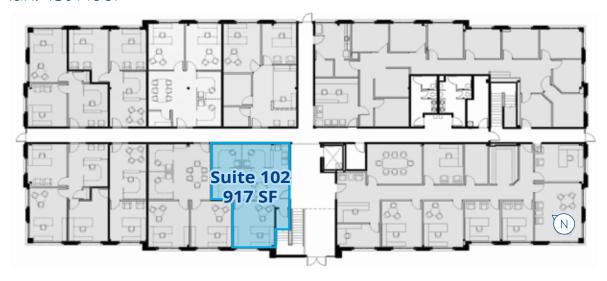

## **Property Features**

- Available for lease:
  - » Suite 102: 917 SF
  - » Suite 200: 3,068 SF
- Class A office building
- Major intersection with great access
- Parking: 4.8/1,000
- Directory and suite signage
- Directly across from many retail amenities

#### Floor Plan: 1st Floor