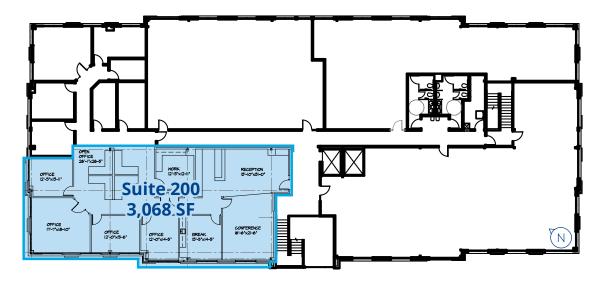

## **Property Features**

- Available for lease:
  - » Suite 102: 917 SF
  - » Suite 200: 3,068 SF
- Class A office building
- Major intersection with great access
- Parking: 4.8/1,000
- Directory and suite signage
- Directly across from many retail amenities

#### Floor Plan: 2nd Floor