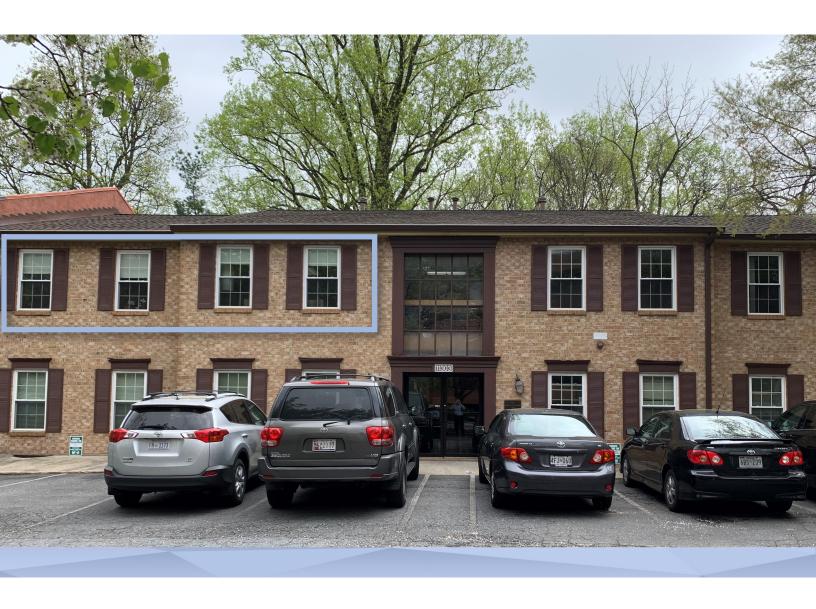

# 11303 AMHERST AVE. WHEATON, MD

#### 2ND FLOOR

1,468 SF

#### **FEATURES:**

- Suite renovated in 2015
- Current owner/occupant is original owner
- Well maintained building with new roof, gutters, shutters and sills all installed in 2021
- Two restrooms and break room with sink in-suite
- Additional storage unit conveys (not pictured)