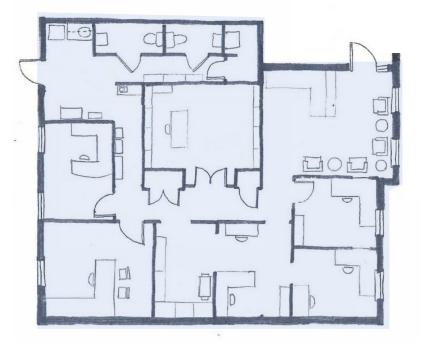

# 11303 AMHERST AVE. WHEATON, MD



### 1,468 SF OFFICE CONDO AVAILABLE TO LEASE OR BUY

- FOR SALE: \$375 per square foot
- FOR LEASE: \$25 net of cleaning and utilities
- Plus an additional 200 SF storage unit
- 4 parking spaces + plenty of street parking
- Furniture may convey







## **11303 AMHERST AVE.** W H E A T O N , M D

#### 2ND FLOOR



1,468 SF

#### **FEATURES:**

- Suite renovated in 2015
- Current owner/occupant is original owner
- Well maintained building with new roof, gutters, shutters and sills all installed in 2021
- Two restrooms and break room with sink in-suite
- Additional storage unit conveys (not pictured)







**Nate Crowe** 301.337.4730

ncrowe@scheerpartners.com



**Carlyn Kelley** 703.969.7029

ckelley@scheerpartners.com



www.scheerpartners.com 301.337.4700