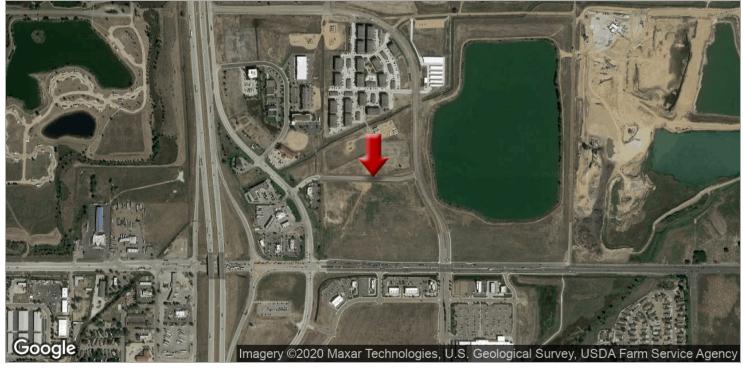

## **PROPERTY OVERVIEW**

Updated info: Lot 1 and 2 are Under Contract, taking Back up offers. Lot 3 is available for sale

The best 3 remaining lots of Del Camino Junction Business Park now are available for sale and ready for development. The main infrastructure is completed, stop light added, all utilities to sites.

High traffic location, right at the Intersection of I-25 and Colorado State HWY 119 with over 140,000 vehicle traffic per day.

3 major gas stations, multiple fast food restaurants, four new hotels, multifamily development are immediate neighbors, along with Starbucks, Home Depot, American Furniture Warehouse.

# **LAND FOR SALE**

LOT 3 - 12 ACRES NEXT TO MF, HOTELS, RESTAURANTS, OFFICE AND RETAIL BUILDINGS