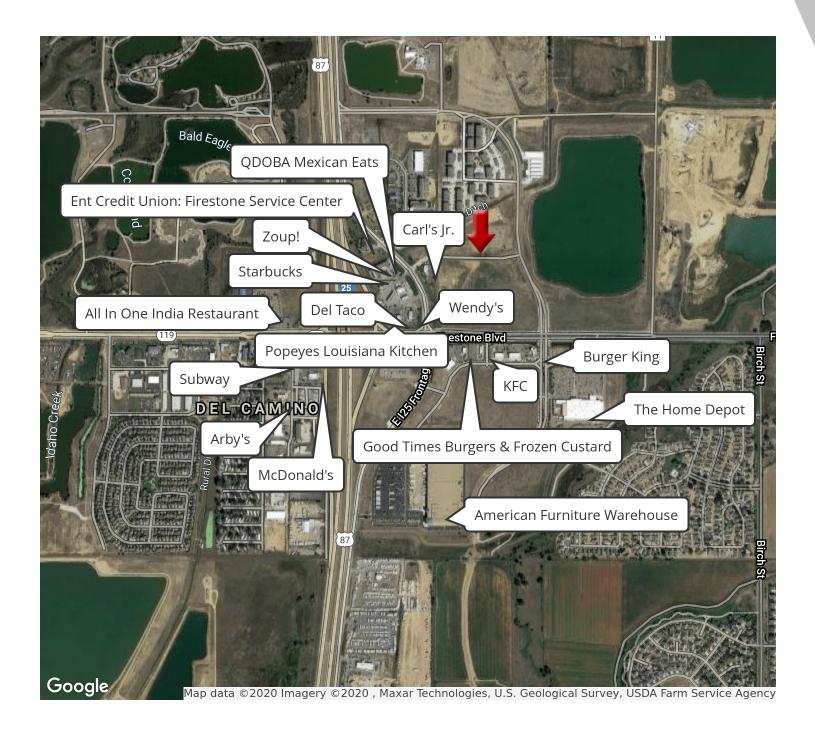

## **PROPERTY OVERVIEW**

Updated info: Lot 1 and 2 are Under Contract, taking Back up offers. Lot 3 is available for sale

The best 3 remaining lots of Del Camino Junction Business Park now are available for sale and ready for development. The main infrastructure is completed, stop light added, all utilities to sites.

High traffic location, right at the Intersection of I-25 and Colorado State HWY 119 with over 140,000 vehicle traffic per day.

3 major gas stations, multiple fast food restaurants, four new hotels, multifamily development are immediate neighbors, along with Starbucks, Home Depot, American Furniture Warehouse.

It is major crossroad for Firestone, Frederick, Dacono workforce.

Property website: https://buildout.com/website/delcamino

# **LAND FOR SALE**

LOT 3 - 12 ACRES NEXT TO MF, HOTELS, RESTAURANTS, OFFICE AND RETAIL BUILDINGS