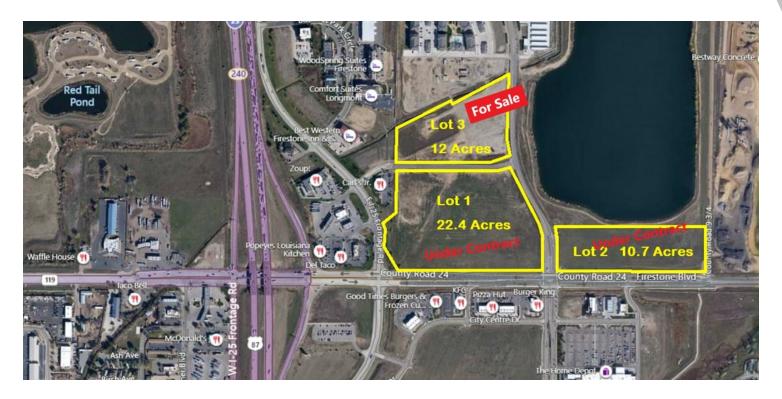

## **OFFERING SUMMARY**

| LOT SIZE: | Lot 1: 22.4 Acres    |
|-----------|----------------------|
|           | Lot 2: 10.7 Acres    |
|           | Lot 3: 12 Acres      |
|           |                      |
| ZONING:   | RC/ EC- PUD Regional |
|           | Commercial,          |
|           | Employment Center    |
| MARKET:   | Firestone            |
|           |                      |

## **PROPERTY OVERVIEW**

Updated info: Lot 1 and 2 are Under Contract, taking Back up offers. Lot 3 is available for sale

The best 3 remaining lots of Del Camino Junction Business Park now are available for sale and ready for development. The main infrastructure is completed, stop light added, all utilities to sites.

High traffic location, right at the Intersection of I-25 and Colorado State HWY 119 with over 140,000 vehicle traffic per day.

3 major gas stations, multiple fast food restaurants, four new hotels, multifamily development are immediate neighbors, along with Starbucks, Home Depot, American Furniture Warehouse.

It is major crossroad for Firestone, Frederick, Dacono workforce.

Property website: https://buildout.com/website/delcamino

# **LAND FOR SALE**

LOT 3 - 12 ACRES NEXT TO MF, HOTELS, RESTAURANTS, OFFICE AND RETAIL BUILDINGS