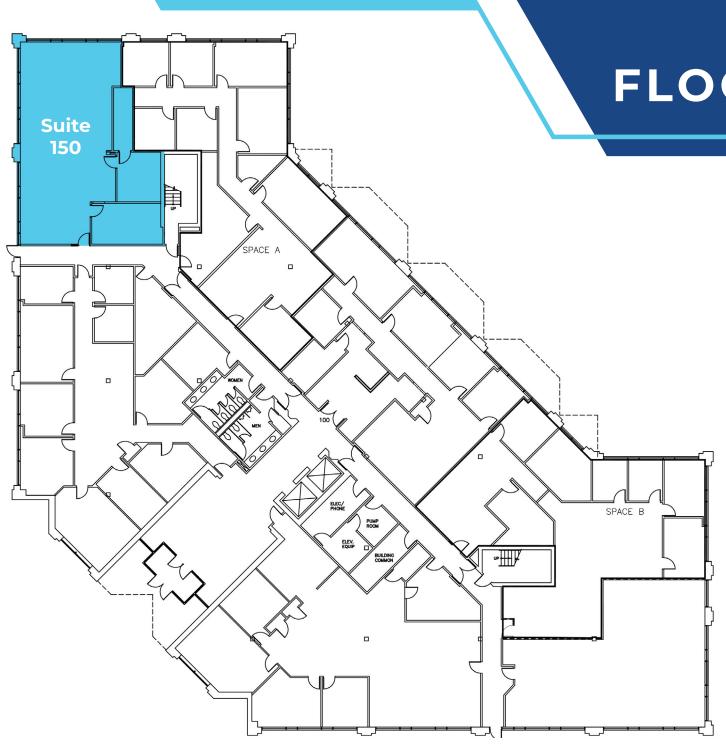

## ANTIOCH PLAZA

6700 ANTIOCH ROAD, MERRIAM, KANSAS



**CLASS A OFFICE SPACE FOR LEASE** 



### PROPERTY DETAILS

4% CO-OP FEE FOR QUALIFIED DEALS



#### **AVAILABILITIES:**

► Suite 150: 1,977 SF

▶ Suite 240: 3,678 SF

► Suite 300: 23,297 SF

▶ Suite 420: 10,389 SF

► Suite 460: 2,667 SF



#### **LOCATION:**

- ▶ Premier North Johnson County location
- ▶ Located just off I-35 at the 67th Street exit
- ► Central location provides easy access to South Johnson County, Downtown Kansas City and the Country Club Plaza



#### THE BUILDING:

- ► Newly remodeled common areas and restrooms
- ► Ample parking
- ► Move-in ready suites available
- ▶ Attractive landscaping with outdoor seating
- ► Card key access system



#### **LEASE RATE:**

▶ \$20.50/sf





## FIRST FLOOR PLAN

#### **AVAILABILITIES:**

► Suite 150: 1,977 SF



### **AVAILABILITIES:**

► Suite 240: 3,678 SF



### THIRD FLOOR PLAN

#### **AVAILABILITIES:**

► Suite 300: 23,297 SF

# **FOURTH** FLOOR PLAN Suite 420 **Suite** 460

**AVAILABILITIES:** 

- ► Suite 420: 10,389 SF
- ► Suite 460: 2,667 SF

## PROPERTY PHOTOS













## PROPERTY PHOTOS



















## PROPERTY PHOTOS

















## PROPERTY PHOTOS

















## ANTIOCH PLAZA



#### FOR MORE INFORMATION

MICHAEL L. VANBUSKIRK SIOR, CCIM, CRE

Vice Chairman, Principal t 816-512-1010 mvanbuskirk@nzimmer.com TREY W. DEROUSSE

CCIM

Director

t 816-268-4236 tderousse@nzimmer.com

NEWMARK