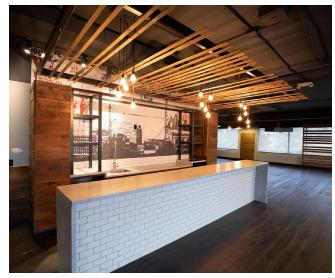

CATION:**

- ▶ Premier North Johnson County location
- ▶ Located just off I-35 at the 67th Street exit
- ► Central location provides easy access to South Johnson County, Downtown Kansas City and the Country Club Plaza



#### THE BUILDING:

- ► Newly remodeled common areas and restrooms
- ► Ample parking
- ► Move-in ready suites available
- ▶ Attractive landscaping with outdoor seating
- ► Card key access system



#### **LEASE RATE:**

▶ \$20.50/sf





## FIRST FLOOR PLAN

#### **AVAILABILITIES:**

► Suite 150: 1,977 SF



### **AVAILABILITIES:**

► Suite 240: 3,678 SF



### THIRD FLOOR PLAN

#### **AVAILABILITIES:**

► Suite 300: 23,297 SF

# **FOURTH** FLOOR PLAN Suite 420 **Suite** 460

**AVAILABILITIES:** 

- ► Suite 420: 10,389 SF
- ► Suite 460: 2,667 SF

## PROPERTY PHOTOS













## PROPERTY PHOTOS



















## PROPERTY PHOTOS

















## PROPERTY PHOTOS

















## ANTIOCH PLAZA



#### FOR MORE INFORMATION

MICHAEL L. VANBUSKIRK SIOR, CCIM, CRE

Vice Chairman, Principal t 816-512-1010 mvanbuskirk@nzimmer.com TREY W. DEROUSSE

CCIM

Director

t 816-268-4236 tderousse@nzimmer.com

NEWMARK