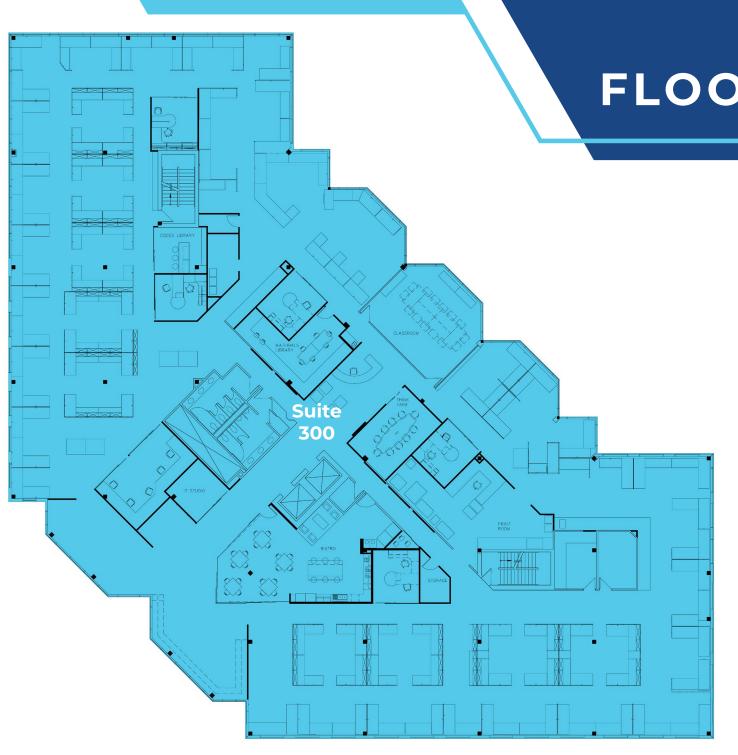

SE** 



### PROPERTY DETAILS

4% CO-OP FEE FOR QUALIFIED DEALS



#### **AVAILABILITIES:**

► Suite 150: 1,977 SF

▶ Suite 240: 3,678 SF

► Suite 300: 23,297 SF

▶ Suite 420: 10,389 SF

► Suite 460: 2,667 SF



#### **LOCATION:**

- ▶ Premier North Johnson County location
- ▶ Located just off I-35 at the 67th Street exit
- ► Central location provides easy access to South Johnson County, Downtown Kansas City and the Country Club Plaza



#### THE BUILDING:

- ► Newly remodeled common areas and restrooms
- ► Ample parking
- ► Move-in ready suites available
- ▶ Attractive landscaping with outdoor seating
- ► Card key access system



#### **LEASE RATE:**

▶ \$20.50/sf





## FIRST FLOOR PLAN

#### **AVAILABILITIES:**

► Suite 150: 1,977 SF



### **AVAILABILITIES:**

► Suite 240: 3,678 SF



### THIRD FLOOR PLAN

#### **AVAILABILITIES:**

► Suite 300: 23,297 SF

# **FOURTH** FLOOR PLAN Suite 420 **Suite** 460

**AVAILABILITIES:** 

- ► Suite 420: 10,389 SF
- ► Suite 460: 2,667 SF

## PROPERTY PHOTOS













## PROPERTY PHOTOS



















## PROPERTY PHOTOS

















## PROPERTY PHOTOS

















## ANTIOCH PLAZA



#### FOR MORE INFORMATION

MICHAEL L. VANBUSKIRK SIOR, CCIM, CRE

Vice Chairman, Principal t 816-512-1010 mvanbuskirk@nzimmer.com TREY W. DEROUSSE

CCIM

Director

t 816-268-4236 tderousse@nzimmer.com

NEWMARK