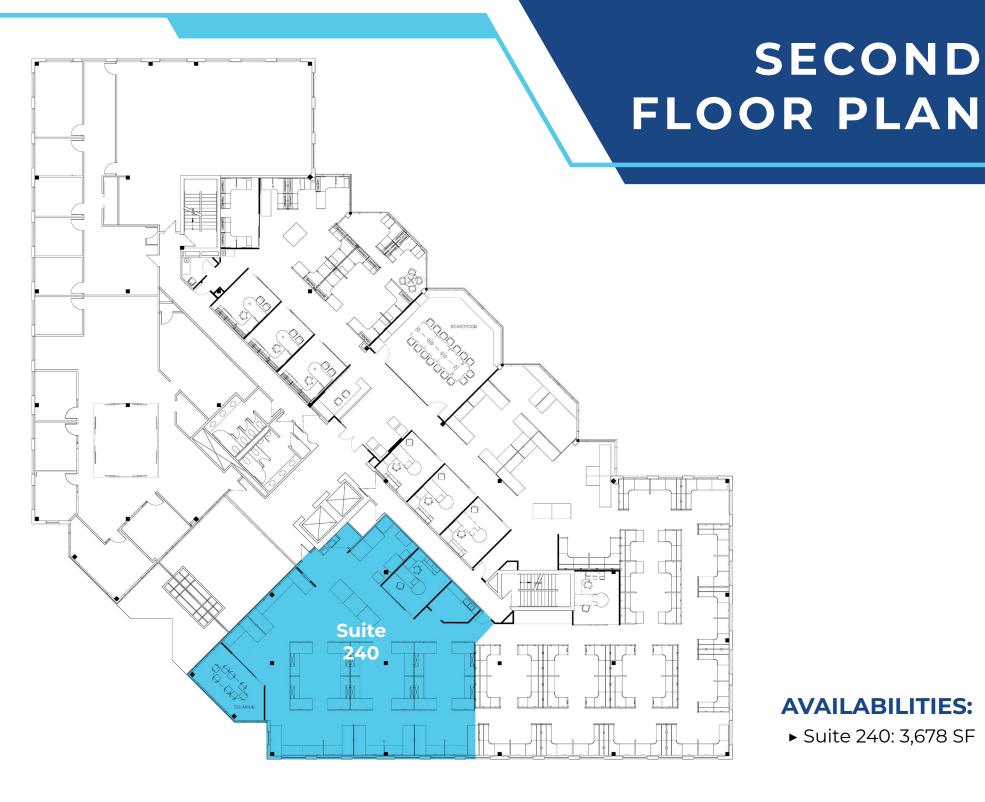

MERRIAM, KANSAS



**CLASS A OFFICE SPACE FOR LEASE** 



### PROPERTY DETAILS

4% CO-OP FEE FOR QUALIFIED DEALS



#### **AVAILABILITIES:**

► Suite 150: 1,977 SF

▶ Suite 240: 3,678 SF

► Suite 300: 23,297 SF

▶ Suite 420: 10,389 SF

► Suite 460: 2,667 SF



#### **LOCATION:**

- ▶ Premier North Johnson County location
- ▶ Located just off I-35 at the 67th Street exit
- ► Central location provides easy access to South Johnson County, Downtown Kansas City and the Country Club Plaza



#### THE BUILDING:

- ► Newly remodeled common areas and restrooms
- ► Ample parking
- ► Move-in ready suites available
- ▶ Attractive landscaping with outdoor seating
- ► Card key access system



#### **LEASE RATE:**

▶ \$20.50/sf





## FIRST FLOOR PLAN

#### **AVAILABILITIES:**

► Suite 150: 1,977 SF



### **AVAILABILITIES:**

► Suite 240: 3,678 SF



### THIRD FLOOR PLAN

#### **AVAILABILITIES:**

► Suite 300: 23,297 SF

# **FOURTH** FLOOR PLAN Suite 420 **Suite** 460

**AVAILABILITIES:** 

- ► Suite 420: 10,389 SF
- ► Suite 460: 2,667 SF

## PROPERTY PHOTOS













## PROPERTY PHOTOS



















## PROPERTY PHOTOS

















## PROPERTY PHOTOS

















## ANTIOCH PLAZA



#### FOR MORE INFORMATION

MICHAEL L. VANBUSKIRK SIOR, CCIM, CRE

Vice Chairman, Principal t 816-512-1010 mvanbuskirk@nzimmer.com TREY W. DEROUSSE

CCIM

Director

t 816-268-4236 tderousse@nzimmer.com

NEWMARK