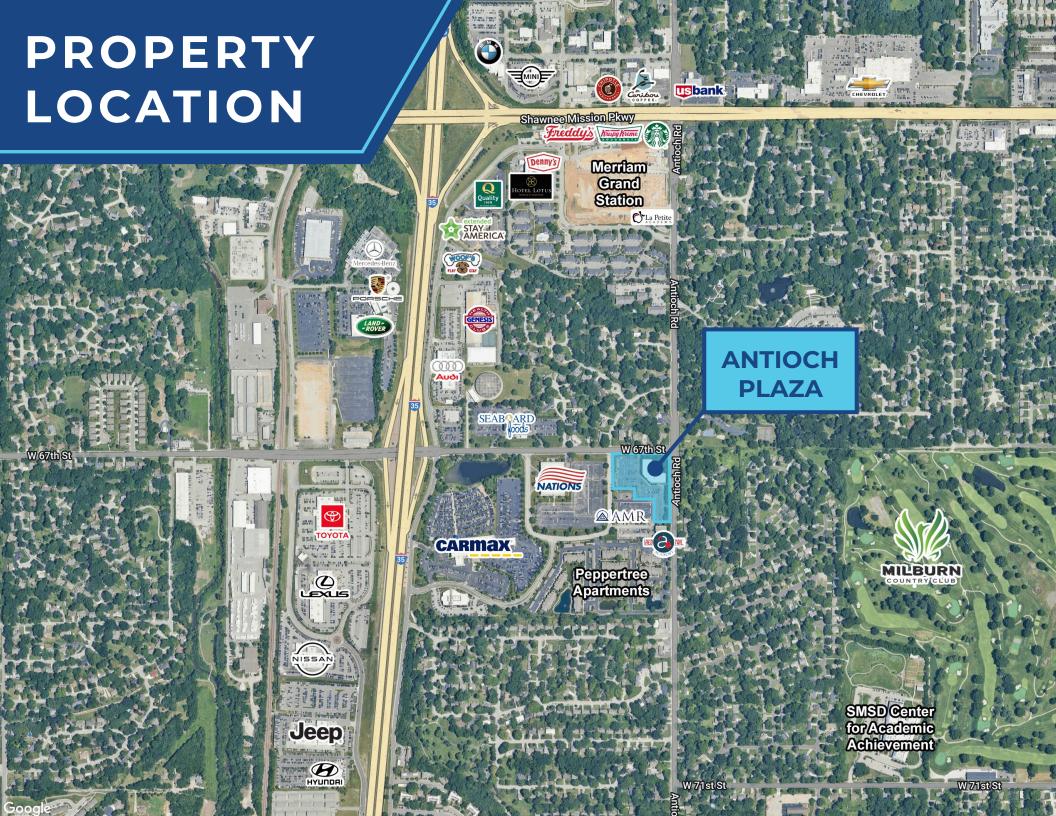

#### **LOCATION:**

- ▶ Premier North Johnson County location
- ▶ Located just off I-35 at the 67th Street exit
- ► Central location provides easy access to South Johnson County, Downtown Kansas City and the Country Club Plaza