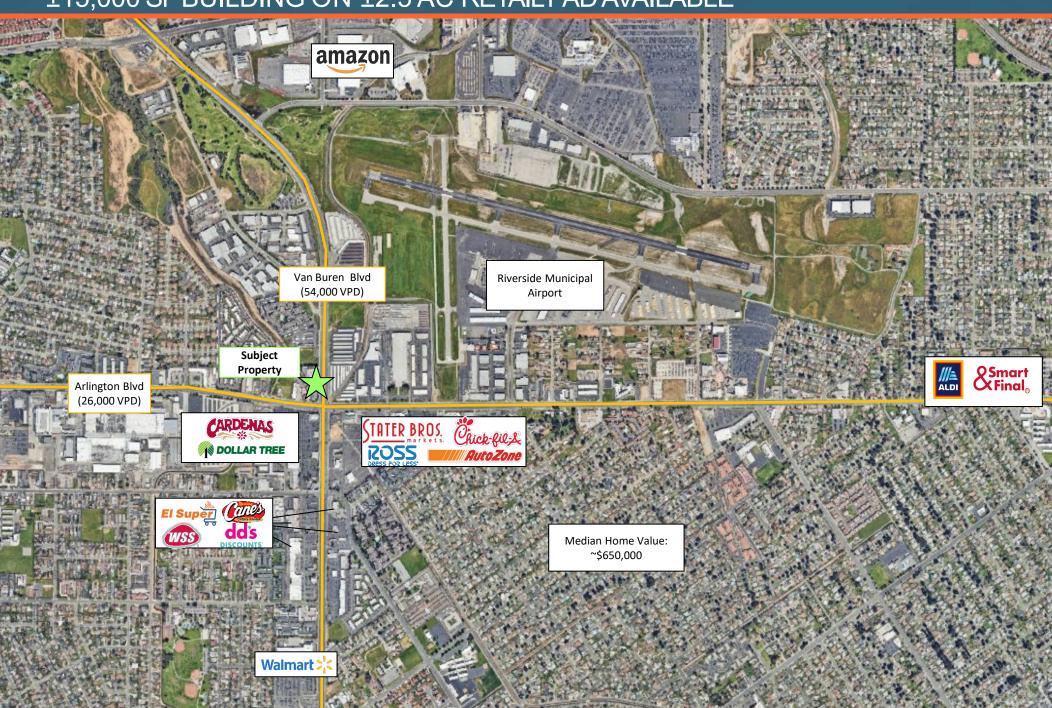

### **DEMOGRAPHICS**

3 MILE 2023
ESTIMATED POPULATION

141,171

AVERAGE HOUSEHOLD INCOME

92,764 **\$** 

\$92,764

DAYTIME POPULATION

122,694

TRAFFIC COUNTS (VAN BUREN BLVD & ARLINGTON AVE)

~80,000 CPD

#### **PROJECT HIGHLIGHTS**

- ±15,000 SF Building on ±2.5 Acre Corner Pad with Drive-Thru
- Zoned Commercial Retail (CR)
- Ideal for Retail Use, Drive Thru Restaurant, Medical User, Banks/Financial Institutions or Sit Down Restaurant
- Prominent Site Located Along Van Buren Blvd, a Main North-South Retail Corridor Connecting 91 and 60 Freeways
- One of the Busiest Intersections with Traffic Counts of Approximately 80,000 CPD
- Potential to Demise Building or Redevelop Property