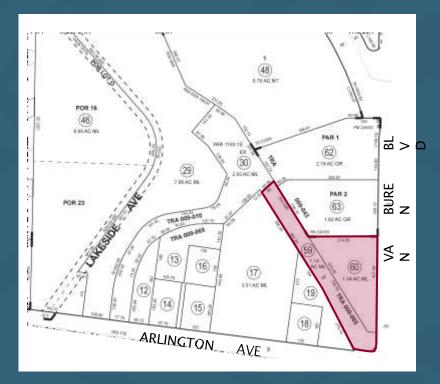

## **PROPERTY SUMMARY**

**PROPERTY ADDRESS:** 

6426-6444 Van Buren Blvd, Riverside, CA 92503

**TOTAL BUILDING AREA:** 

±15,000

SITE AREA:

±2.5 Acres

**YEAR BUILT:** 

2010

APN(S):

155-290-059 & 060

**ZONING:** 

CR, City of Riverside

**BUILDING TENANCY:** 

Single Tenant

**PARKING RATIO:** 