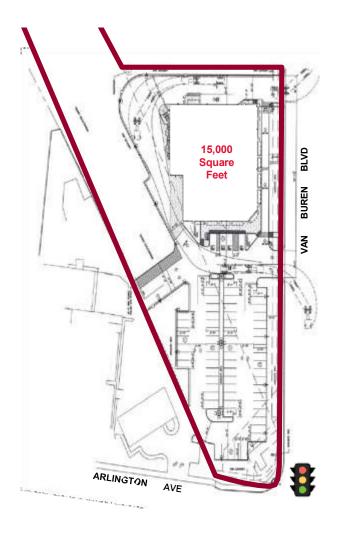

#### **PROJECT HIGHLIGHTS**

- ±15,000 SF Building on ±2.5 Acre Corner Pad with Drive-Thru
- Zoned Commercial Retail (CR)
- Ideal for Retail Use, Drive Thru Restaurant, Medical User, Banks/Financial Institutions or Sit Down Restaurant
- Prominent Site Located Along Van Buren Blvd, a Main North-South Retail Corridor Connecting 91 and 60 Freeways
- One of the Busiest Intersections with Traffic Counts of Approximately 80,000 CPD
- Potential to Demise Building or Redevelop Property

## **PROPERTY SUMMARY**

**PROPERTY ADDRESS:** 

6426-6444 Van Buren Blvd, Riverside, CA 92503

**TOTAL BUILDING AREA:** 

±15,000

SITE AREA:

±2.5 Acres

**YEAR BUILT:** 

4.75 / 1,000 SF

**INGRESS/EGRESS:** 

Four Ingress/Egress

Points

**MONUMENT SIGN:** 

**Existing Monument Sign** 

on Hard Corner