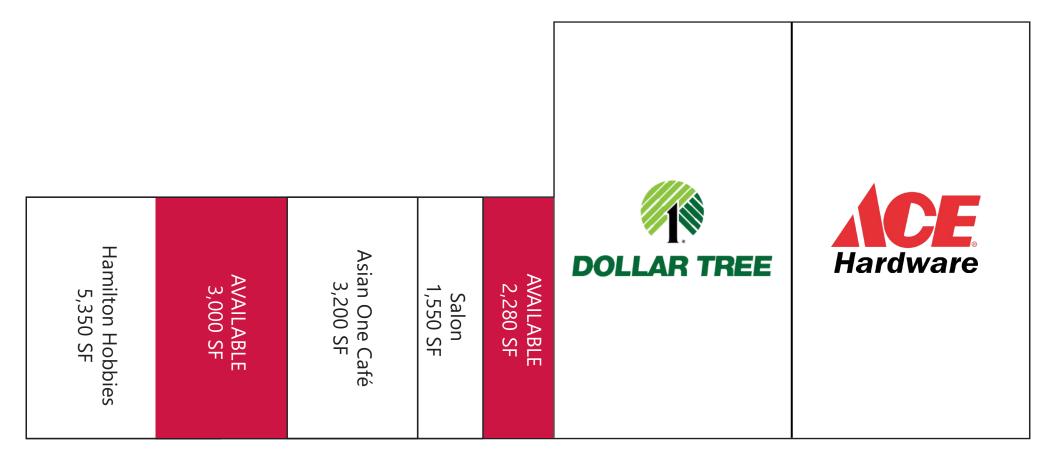

1510 Plaza Drive, Hamilton, OH 45031

FOR LEASE: 2,280 – 3,000 SF Available

LEASE RATE: \$14.50 NNN – Shop Space +\$2.00

- Join the Now Open Ace Hardware & Dollar Tree
- Zoned B-2

Hardware

• Pylon signage available

## FLOOR PLAN TWINBROOK PLAZA