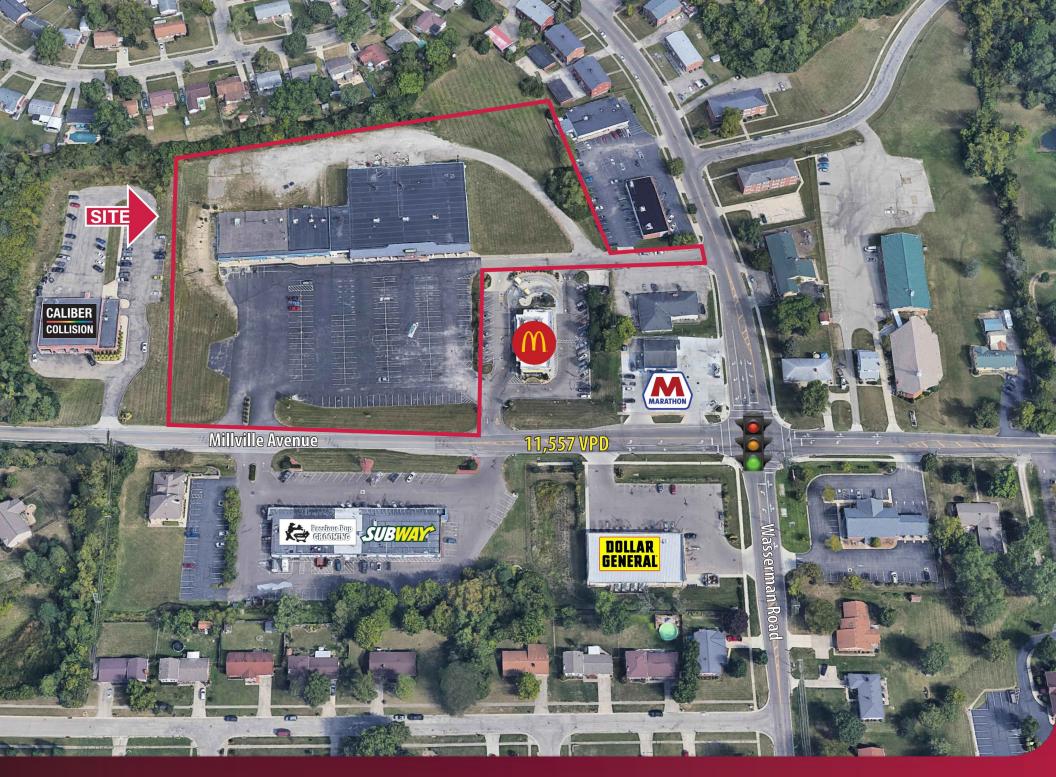

## RETAIL SPACE FOR LEASE TWINBROOK PLAZA

1510 Plaza Drive, Hamilton, OH 45031

Chris Nachtrab cnachtrab@lee-associates.com D 513.588.1841 TC Bartoszek tc@lee-associates.com D 513.588.1840 Molly Hoffman mhoffman@lee-associates.com D 513.588.1843

## TRAFFIC COUNT:

• Millville Avenue - 11,557 VPD

f 🖸 \chi in

🕷 DOLLAR TREE