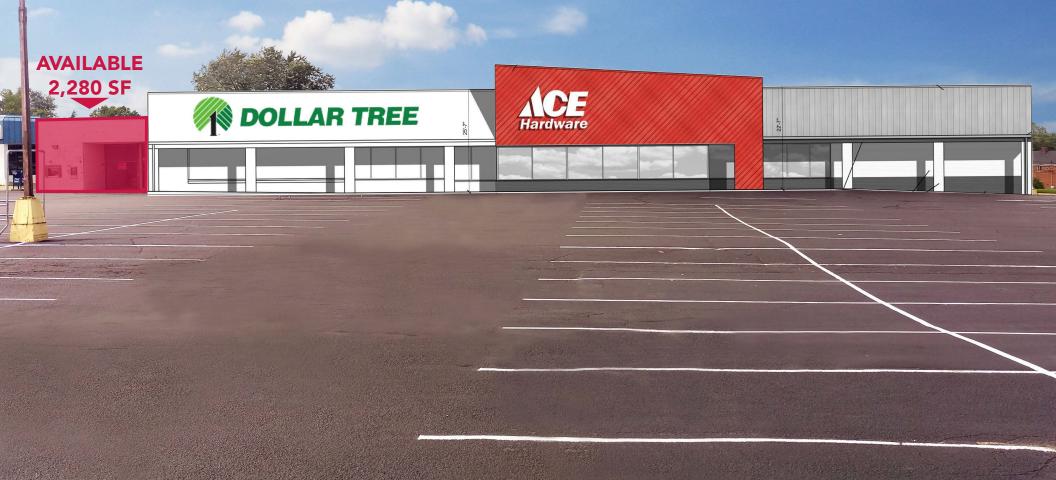

1510 Plaza Drive, Hamilton, OH 45031

FOR LEASE: 2,280 – 3,000 SF Available

LEASE RATE: \$14.50 NNN – Shop Space +\$2.00

- Join the Now Open Ace Hardware & Dollar Tree
- Zoned B-2

Hardware

• Pylon signage available

## TRAFFIC COUNT:

• Millville Avenue - 11,557 VPD

f 🖸 \chi in

🕷 DOLLAR TREE