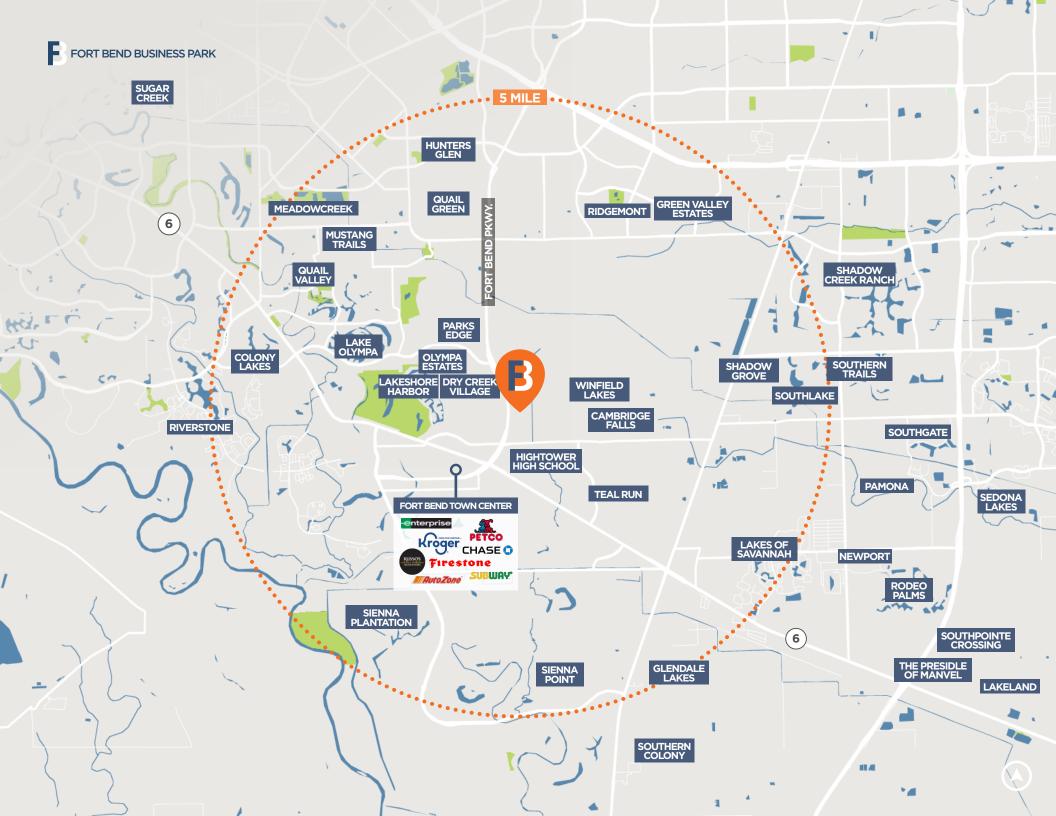

OR SALE OR LEASE, CAN ACCOMMODATE 30,000 - 1,000,000 SF USERS





## INDUSTRIAL SITES IN MISSOURI CITY, TEXAS

AVAILABLE FOR SALE AND/OR BTS

Lovett Industrial is pleased to announce their newest Industrial Project, Fort Bend Business Park, located the heart of Fort Bend County, the fastest growing county in the nation. The 230 acre business park is home to Amazon's latest 1,077,416 SF distribution facility, and provides users with an additional 92 acres of fully entitled shovel-ready land available for sale and/or build to suit. Located directly on the Fort Bend Tollway, Fort Bend Business Park is uniquely positioned to serve the explosive southwest residential base, while still allowing easy access into the major markets of the Houston MSA.







5-MILE RADIUS FROM 2010 TO 2020













## **JIM FOREMAN**

JIM.FOREMAN@CUSHWAKE.COM +1 713 963 2824

## **ALLISON BERGMANN**

ALLISON.BERGMANN@CUSHWAKE.COM +1 713 963 2865