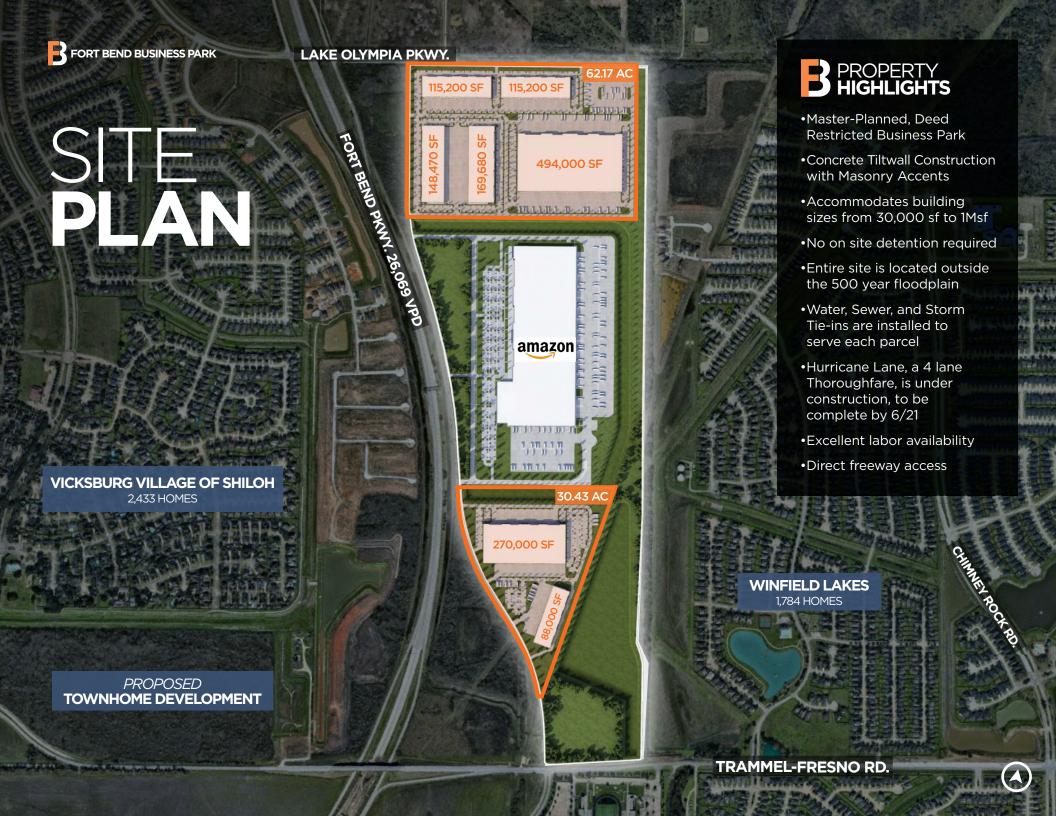

## 3 FORTBEND BUSINESS PARK

5 - 60 ACRE PARCELS AVAILABLE

FOR SALE OR LEASE, CAN ACCOMMODATE 30,000 - 1,000,000 SF USERS

## INDUSTRIAL SITES IN MISSOURI CITY, TEXAS

AVAILABLE FOR SALE AND/OR BTS

Lovett Industrial is pleased to announce their newest Industrial Project, Fort Bend Business Park, located the heart of Fort Bend County, the fastest growing county in the nation. The 230 acre business park is home to Amazon's latest 1,077,416 SF distribution facility, and provides users with an additional 92 acres of fully entitled shovel-ready land available for sale and/or build to suit. Located directly on the Fort Bend Tollway, Fort Bend Business Park is uniquely positioned to serve the explosive southwest residential base, while still allowing easy access into the major markets of the Houston MSA.