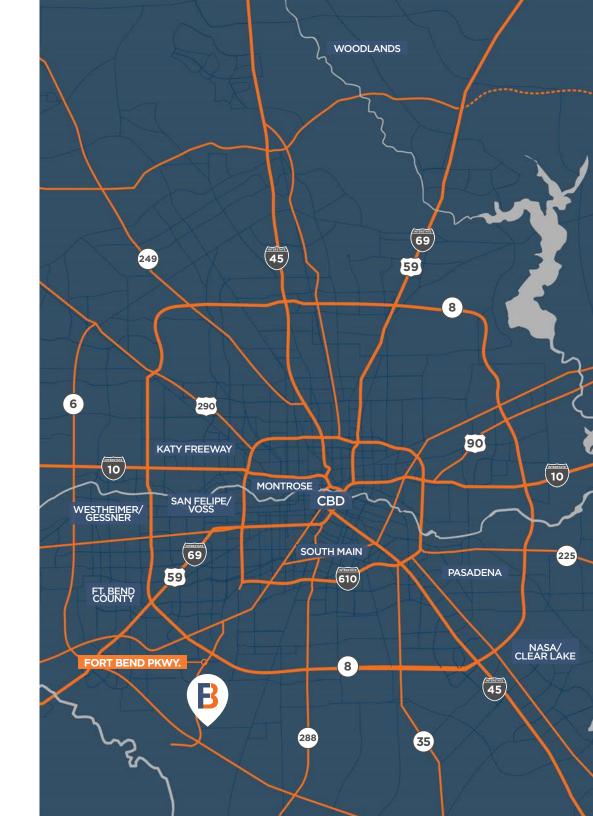

## INDUSTRIAL SITES IN MISSOURI CITY, TEXAS

AVAILABLE FOR SALE AND/OR BTS

Lovett Industrial is pleased to announce their newest Industrial Project, Fort Bend Business Park, located the heart of Fort Bend County, the fastest growing county in the nation. The 230 acre business park is home to Amazon's latest 1,077,416 SF distribution facility, and provides users with an additional 92 acres of fully entitled shovel-ready land available for sale and/or build to suit. Located directly on the Fort Bend Tollway, Fort Bend Business Park is uniquely positioned to serve the explosive southwest residential base, while still allowing easy access into the major markets of the Houston MSA.