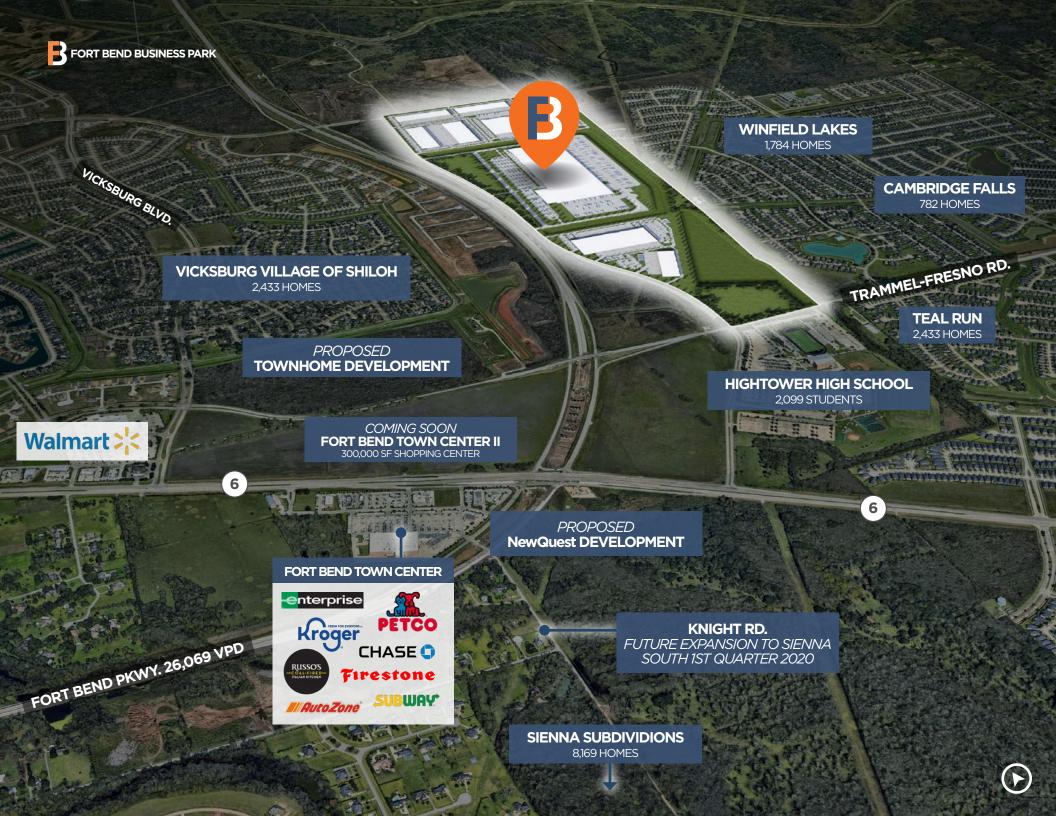

## 3 FORTBEND BUSINESS PARK

5 - 60 ACRE PARCELS AVAILABLE

FOR SALE OR LEASE, CAN ACCOMMODATE 30,000 - 1,000,000 SF USERS

## INDUSTRIAL SITES IN MISSOURI CITY, TEXAS

AVAILABLE FOR SALE AND/OR BTS

Lovett Industrial is pleased to announce their newest Industrial Project, Fort Bend Business Park, located the heart of Fort Bend County, the fastest growing county in the nation. The 230 acre business park is home to Amazon's latest 1,077,416 SF distribution facility, and provides users with an additional 92 acres of fully entitled shovel-ready land available for sale and/or build to suit. Located directly on the Fort Bend Tollway, Fort Bend Business Park is uniquely positioned to serve the explosive southwest residential base, while still allowing easy access into the major markets of the Houston MSA.