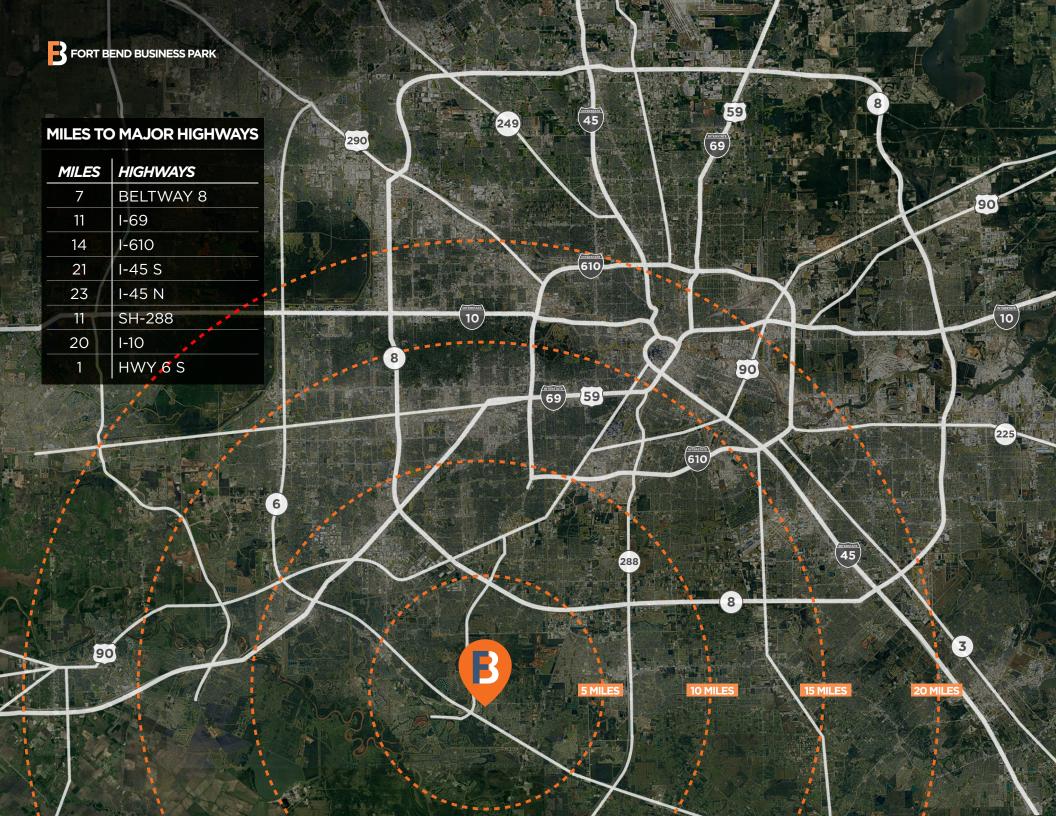

## INDUSTRIAL SITES IN MISSOURI CITY, TEXAS

AVAILABLE FOR SALE AND/OR BTS

Lovett Industrial is pleased to announce their newest Industrial Project, Fort Bend Business Park, located the heart of Fort Bend County, the fastest growing county in the nation. The 230 acre business park is home to Amazon's latest 1,077,416 SF distribution facility, and provides users with an additional 92 acres of fully entitled shovel-ready land available for sale and/or build to suit. Located directly on the Fort Bend Tollway, Fort Bend Business Park is uniquely positioned to serve the explosive southwest residential base, while still allowing easy access into the major markets of the Houston MSA.