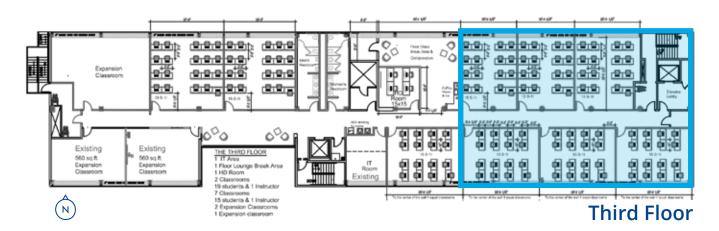

## Floor Plans

### Property Highlights

- Fully furnished Class A office space
- Can accommodate tenants from 2,000± RSF up to 46,000 RSF (entire building)
- Ideal for school, corporate training, tech companies, logistics, and other professional office users
- Floor plates are approximately 15,000 RSF on three floors
- Completely renovated with high-end finishes in 2019
- · Centrally located with easy access via State Line Road/Ward Parkway
- · Near many amenities including Ward Parkway Shopping Center
- Tremendous building signage and visibility on State Line Road
- · December 31, 2026 expiration
- 4/1,000 SF parking ratio