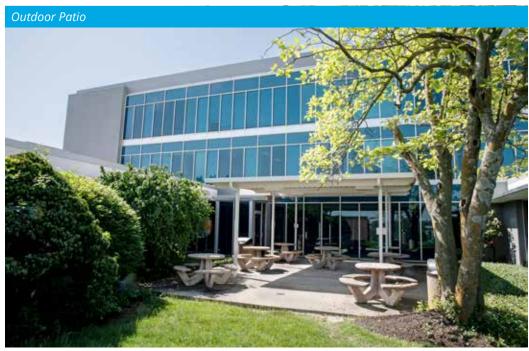

### Property Highlights

- Fully furnished Class A office space
- Can accommodate tenants from 2,000± RSF up to 46,000 RSF (entire building)
- Ideal for school, corporate training, tech companies, logistics, and other professional office users
- Floor plates are approximately 15,000 RSF on three floors
- Completely renovated with high-end finishes in 2019
- · Centrally located with easy access via State Line Road/Ward Parkway
- · Near many amenities including Ward Parkway Shopping Center
- Tremendous building signage and visibility on State Line Road
- · December 31, 2026 expiration
- 4/1,000 SF parking ratio