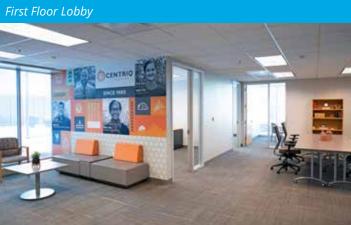

### Property Highlights

- Fully furnished Class A office space
- Can accommodate tenants from 2,000± RSF up to 46,000 RSF (entire building)
- Ideal for school, corporate training, tech companies, logistics, and other professional office users
- Floor plates are approximately 15,000 RSF on three floors
- Completely renovated with high-end finishes in 2019
- · Centrally located with easy access via State Line Road/Ward Parkway
- · Near many amenities including Ward Parkway Shopping Center
- Tremendous building signage and visibility on State Line Road
- · December 31, 2026 expiration
- 4/1,000 SF parking ratio