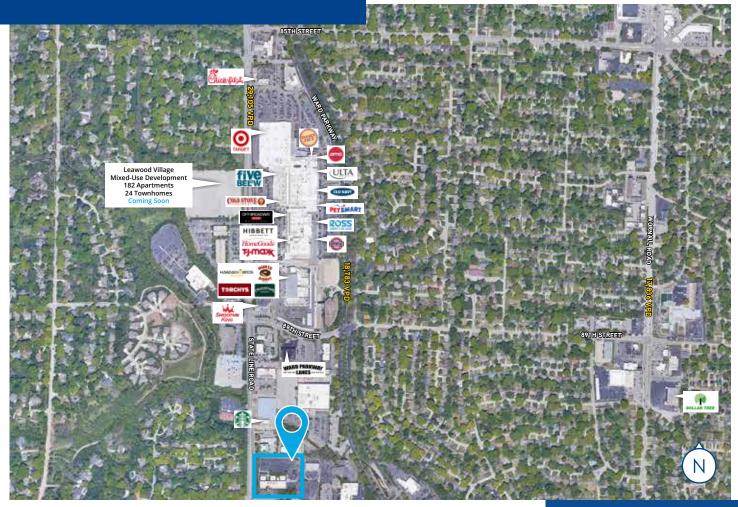

#### 1740 W. 92nd Street

### Property Highlights

- Fully furnished Class A office space
- Can accommodate tenants from 2,000± RSF up to 46,000 RSF (entire building)
- Ideal for school, corporate training, tech companies, logistics, and other professional office users
- Floor plates are approximately 15,000 RSF on three floors
- Completely renovated with high-end finishes in 2019
- · Centrally located with easy access via State Line Road/Ward Parkway
- · Near many amenities including Ward Parkway Shopping Center
- Tremendous building signage and visibility on State Line Road
- · December 31, 2026 expiration
- 4/1,000 SF parking ratio