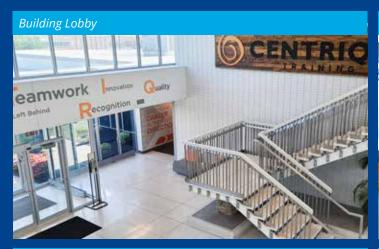

### Property Highlights

- Fully furnished Class A office space
- Can accommodate tenants from 2,000± RSF up to 46,000 RSF (entire building)
- Ideal for school, corporate training, tech companies, logistics, and other professional office users
- Floor plates are approximately 15,000 RSF on three floors
- Completely renovated with high-end finishes in 2019
- · Centrally located with easy access via State Line Road/Ward Parkway
- · Near many amenities including Ward Parkway Shopping Center
- Tremendous building signage and visibility on State Line Road
- · December 31, 2026 expiration
- 4/1,000 SF parking ratio