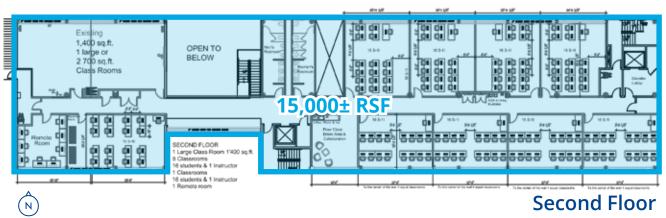

## Floor Plans

### Property Highlights

- Fully furnished Class A office space
- Can accommodate tenants from 2,000± RSF up to 46,000 RSF (entire building)
- Ideal for school, corporate training, tech companies, logistics, and other professional office users
- Floor plates are approximately 15,000 RSF on three floors
- Completely renovated with high-end finishes in 2019
- · Centrally located with easy access via State Line Road/Ward Parkway
- · Near many amenities including Ward Parkway Shopping Center
- Tremendous building signage and visibility on State Line Road
- · December 31, 2026 expiration
- 4/1,000 SF parking ratio