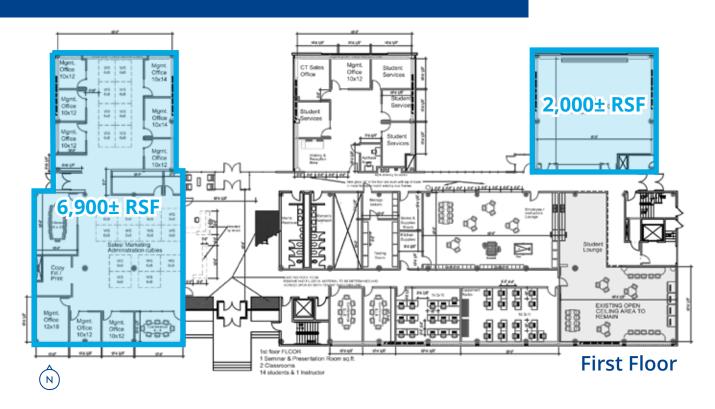

## Floor Plans

### Property Highlights

- Fully furnished Class A office space
- Can accommodate tenants from 2,000± RSF up to 46,000 RSF (entire building)
- Ideal for school, corporate training, tech companies, logistics, and other professional office users
- Floor plates are approximately 15,000 RSF on three floors
- Completely renovated with high-end finishes in 2019
- · Centrally located with easy access via State Line Road/Ward Parkway
- · Near many amenities including Ward Parkway Shopping Center
- Tremendous building signage and visibility on State Line Road
- · December 31, 2026 expiration
- 4/1,000 SF parking ratio