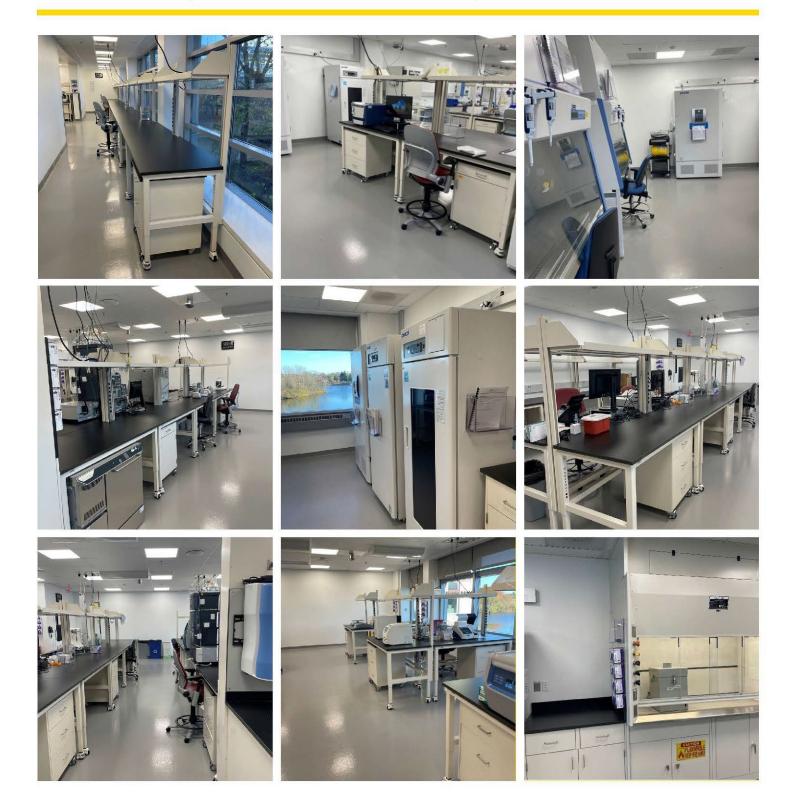

## EXISTING LAB FURNITURE/EQUIPMENT

- (5) 4' BioSafety Cabinets
- Approximately 350 linear feet of mobile or built in lab benches
- (3) Laboratory Sinks
- (30) Yet to be assembled new 6x6 workstations

#### KEY HIGHLIGHTS

• Furnished/Equipped lab space and available furniture for office space

savi

**REDUCED!** 

**NNN ASKING RATES** 

\$39.00/SF for Labs

\$16.00/SF for Office

- Lab Space powered with UPS power and supported by emergency generator
- Process gas (CO2, N2, O2, CA) and house vacuum tie-ins are available, as needed
- Process water tie-ins available, as needed
- Shipping and receiving services available
- Campus amenities: full-service café; fitness center and meeting spaces