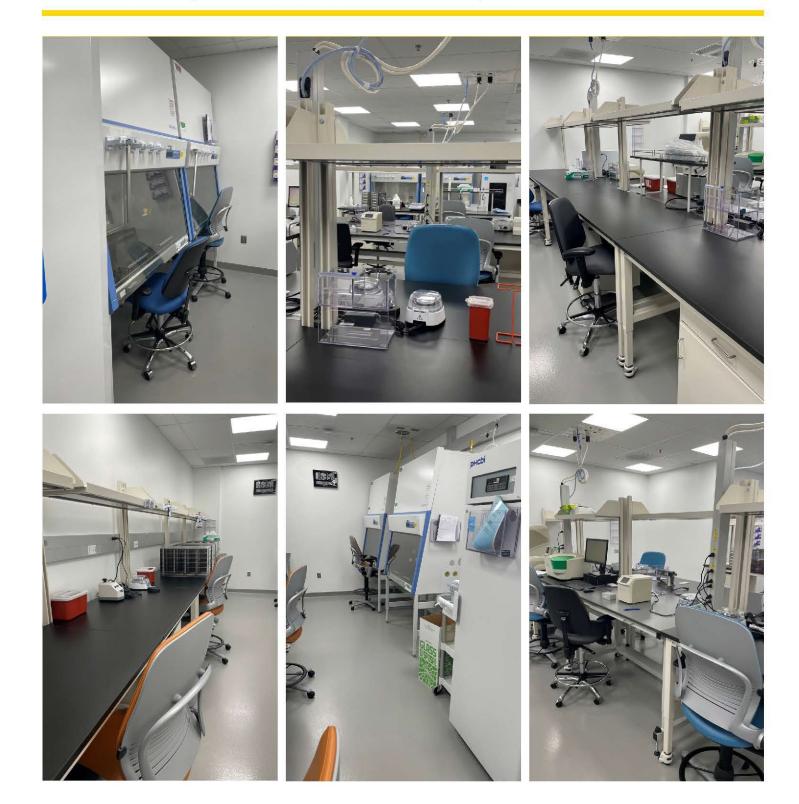

## EXISTING LAB FURNITURE/EQUIPMENT

- (5) 4' BioSafety Cabinets
- Approximately 350 linear feet of mobile or built in lab benches
- (3) Laboratory Sinks
- (30) Yet to be assembled new 6x6 workstations

#### KEY HIGHLIGHTS

• Furnished/Equipped lab space and available furniture for office space

savi

**REDUCED!** 

**NNN ASKING RATES** 

\$39.00/SF for Labs

\$16.00/SF for Office

- Lab Space powered with UPS power and supported by emergency generator
- Process gas (CO2, N2, O2, CA) and house vacuum tie-ins are available, as needed
- Process water tie-ins available, as needed
- Shipping and receiving services available
- Campus amenities: full-service café; fitness center and meeting spaces