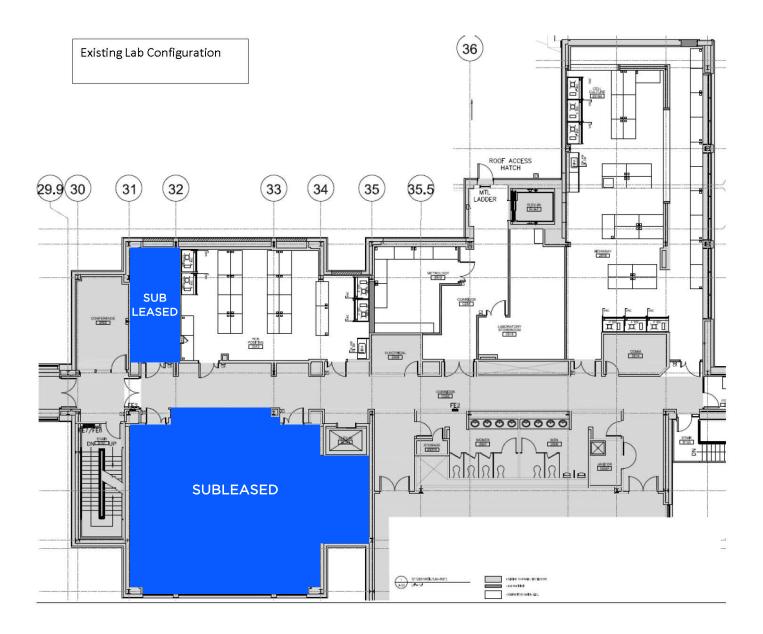

**SUBLEASE** Building 21 at Princeton West Innovation Campus

## **SUBLEASE** Building 21 at Princeton West Innovation Campus

1<sup>ST</sup> Floor

## 1<sup>ST</sup> Floor