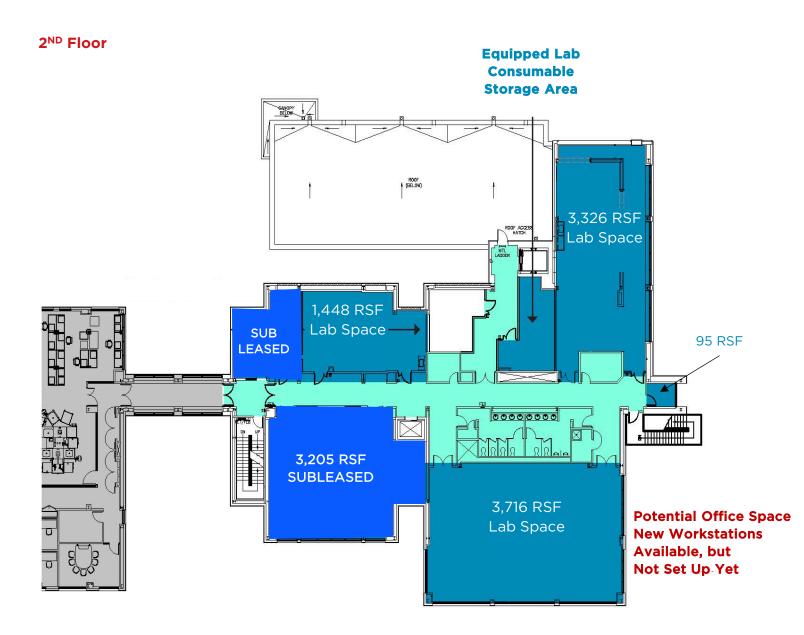

## SPACE PROFILE

1,448 - 14,259 RSF

## EXISTING LAB FURNITURE/EQUIPMENT

- (5) 4' BioSafety Cabinets
- Approximately 350 linear feet of mobile or built in lab benches
- (3) Laboratory Sinks
- (30) Yet to be assembled new 6x6 workstations

#### KEY HIGHLIGHTS

• Furnished/Equipped lab space and available furniture for office space

savi

**REDUCED!** 

**NNN ASKING RATES** 

\$39.00/SF for Labs

\$16.00/SF for Office

- Lab Space powered with UPS power and supported by emergency generator
- Process gas (CO2, N2, O2, CA) and house vacuum tie-ins are available, as needed
- Process water tie-ins available, as needed
- Shipping and receiving services available
- Campus amenities: full-service café; fitness center and meeting spaces