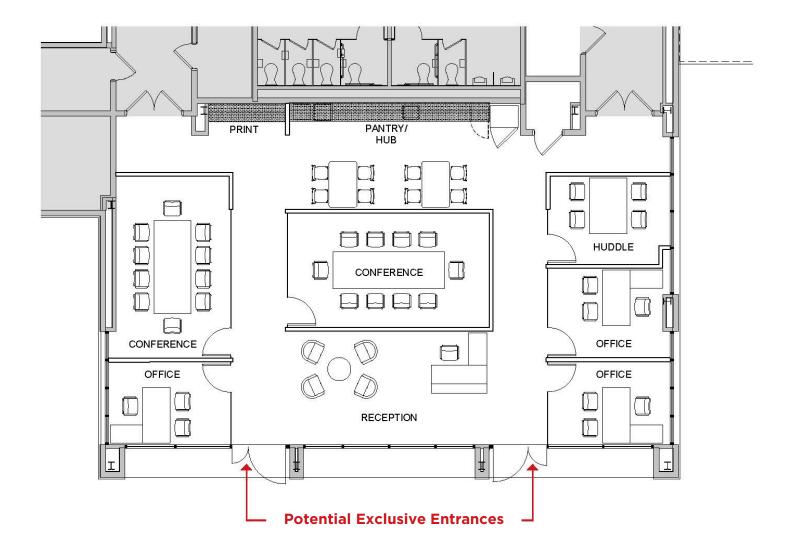

ab benches
- (3) Laboratory Sinks
- (30) Yet to be assembled new 6x6 workstations

#### KEY HIGHLIGHTS

• Furnished/Equipped lab space and available furniture for office space

savi

**REDUCED!** 

**NNN ASKING RATES** 

\$39.00/SF for Labs

\$16.00/SF for Office

- Lab Space powered with UPS power and supported by emergency generator
- Process gas (CO2, N2, O2, CA) and house vacuum tie-ins are available, as needed
- Process water tie-ins available, as needed
- Shipping and receiving services available
- Campus amenities: full-service café; fitness center and meeting spaces

**SUBLEASE** Building 21 at Princeton West Innovation Campus



## **SUBLEASE** Building 21 at Princeton West Innovation Campus



1<sup>ST</sup> Floor



## 1<sup>ST</sup> Floor

## Sample Layout - FF&E not included









## **Greg Soffian**

+1 267 256 7571 gsoffian@savills.us

### **Matt Sall**

+1 267 256 7570 msall@savills.us

The information contained in this communication has been obtained from a variety of sources believed to be reliable but has not been verified. NO WARRANTY OR REPRESENTATION, EXPRESS OR IMPLIED, IS MADE AS TO THE CONDITION OF THE PROPERTY OR ACCURACY OR COMPLETENESS OF THE INFORMATION CONTAINED HEREIN AND SAME IS SUBMITTED SUBJECT TO ERRORS, OMISSIONS, CHANGE OF PRICE, RENTAL OR OTHER CONDITIONS, WITHDRAWAL WITHOUT NOTICE AND TO ANY SPECIFIC CONDITIONS IMPOSED BY THE PROPERTY OWNER OR LESSOR.