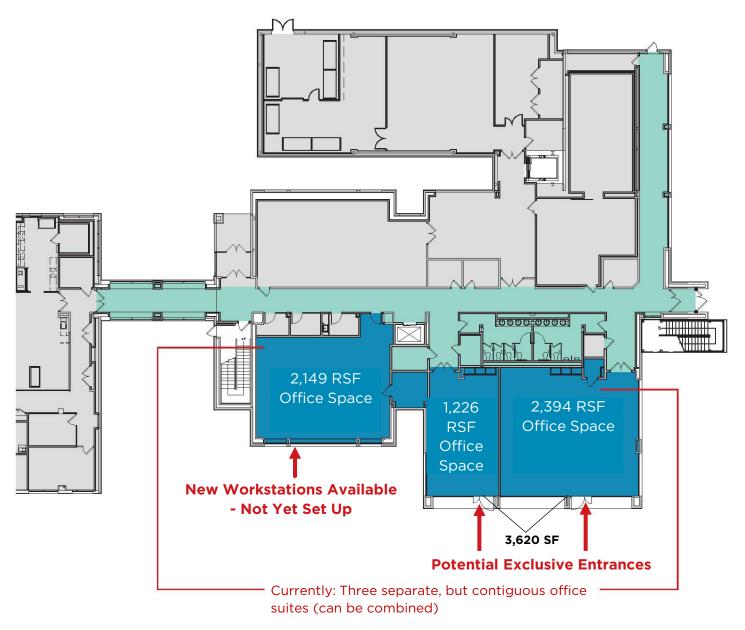

**SUBLEASE** Building 21 at Princeton West Innovation Campus

## **SUBLEASE** Building 21 at Princeton West Innovation Campus

1<sup>ST</sup> Floor

## 1<sup>ST</sup> Floor