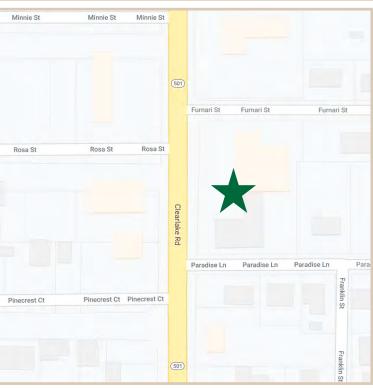

# SITE PLAN

1308-1314 Clearlake Road, Cocoa, Florida & 1545 Furnari Street Cocoa, Florida 32922

# Rosa St Rosa St Rosa St Pinecrest Ct Pinecrest Ct Pinecrest Ct Sign Furnari St Furnari St