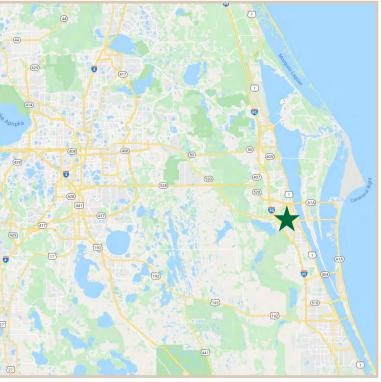

# **LOCATION MAPS**

1308-1314 Clearlake Road, Cocoa, Florida & 1545 Furnari Street Cocoa, Florida 32922

use buildings.

Location: Conveniently located near 520 and 528, providing direct

access to Orlando and the densely populated beachside communities. Directly south of Eastern State College, University of Central Florida and Florida Solar Energy. In the immediate proximity of Blue Origins, Space X, Kennedy

Space Center and a Walmart Distribution Center.