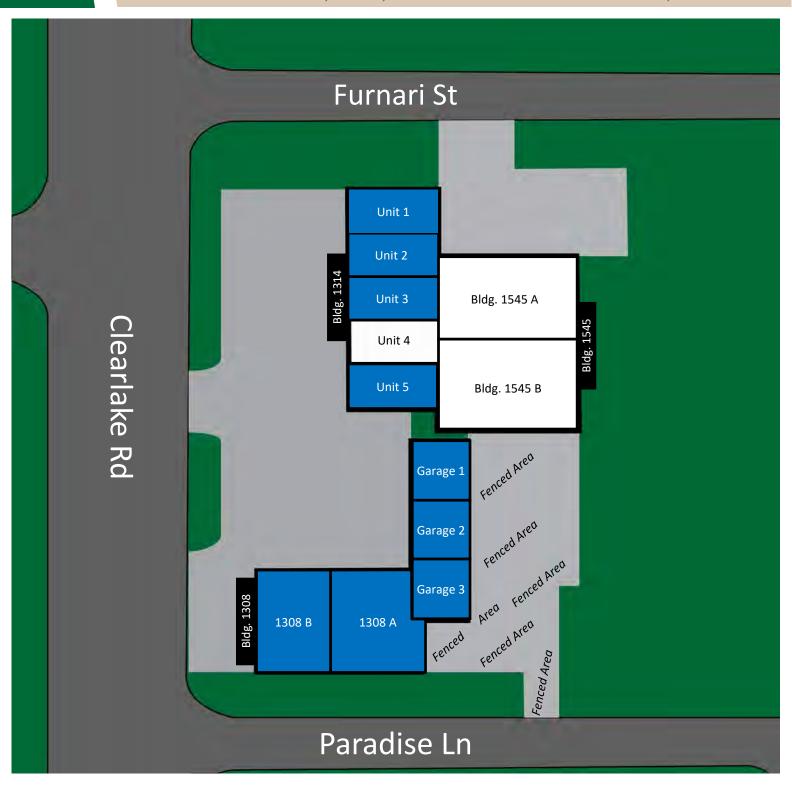

# SITE PLAN

1308-1314 Clearlake Road, Cocoa, Florida & 1545 Furnari Street Cocoa, Florida 32922

# **UNITS FOR LEASE**

1308-1314 Clearlake Road, Cocoa, Florida & 1545 Furnari Street Cocoa, Florida 32922

| UNIT   | SIZE  | RATE               | MONTHLY<br>RATE | UTILITIES INCLUDED |          |       |       |                                                                  |
|--------|-------|--------------------|-----------------|--------------------|----------|-------|-------|------------------------------------------------------------------|
|        |       |                    |                 | WATER              | ELECTRIC | TRASH | CABLE | USAGE                                                            |
| 1308 A | 2,222 | \$10.00 PSF/<br>YR | \$1,851.67      | Yes                | No       | Yes   | No    | Recently Renovated<br>Office/Retail Space with<br>Vinyl Planking |
| 1308 B | 2,018 | \$10.00 PSF/<br>YR | \$1,681.67      | Yes                | No       | Yes   | No    | Recently Renovated<br>Office/Retail Space with<br>Vinyl Planking |

# **UNITS FOR LEASE**

1308-1314 Clearlake Road, Cocoa, Florida & 1545 Furnari Street Cocoa, Florida 32922

|      | SIZE | RATE               | MONTHLY<br>RATE | U <sup>.</sup> | TILITIES II |       |       |                                                                  |
|------|------|--------------------|-----------------|----------------|-------------|-------|-------|------------------------------------------------------------------|
| UNIT |      |                    |                 | WATER          | ELECTRIC    | TRASH | CABLE | USAGE                                                            |
| 1    | 800  | \$10.00 PSF/<br>YR | \$666.67        | Yes            | No          | Yes   | No    | Office/Retail Space                                              |
| 2    | 800  | \$10.00 PSF/<br>YR | \$666.67        | Yes            | No          | Yes   | No    | Recently Renovated<br>Office/Retail Space                        |
| 3    | 800  | \$10.00 PSF/<br>YR | \$666.67        | Yes            | No          | Yes   | No    | Recently Renovated<br>Office/Retail Space with<br>Vinyl Planking |
| 5    | 800  | \$10.00 PSF/<br>YR | \$666.67        | Yes            | No          | Yes   | No    | Recently Renovated<br>Office/Retail Space with<br>Vinyl Planking |
|      |      |                    |                 |                |             |       |       |                                                                  |
|      |      |                    |                 |                |             |       |       |                                                                  |
|      |      |                    |                 |                |             |       |       |                                                                  |

# **UNITS FOR LEASE**

1308-1314 Clearlake Road, Cocoa, Florida & 1545 Furnari Street Cocoa, Florida 32922

| UNIT     |       | MONTHLY<br>RATE | OVERHEAD DOORS |                | Max               | %               | %    |               |
|----------|-------|-----------------|----------------|----------------|-------------------|-----------------|------|---------------|
|          | SIZE  |                 | DRIVE IN       | DOCK<br>HEIGHT | Ceiling<br>Height | OFFICE<br>SPACE | HVAC | USAGE         |
| Garage 1 | 500 S | \$375.00        | 1              | 0              |                   | 0               | 0    | Storage Space |
| Garage 2 | 500 S | \$375.00        | 1              | 0              |                   | 0               | 0    | Storage Space |
| Garage 3 | 500 F |                 | 1              | 0              |                   | 0               | 0    | Storage Space |