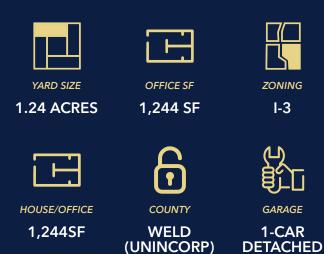

### **PROPERTY HIGHLIGHTS**

- 1.24-acre fenced and secured lot
- 1,244sf house converted to office space
- Prime location just a block east of Highway 85
- Versatile lease options available
- Suitable for a variety of business needs
- House is not available to lease as a residence

The single-car detached garage within the fenced lot is perfect for additional storage or equipment. With plenty of room to park, store, or expand your business, this property is a rare find that offers unmatched versatility.