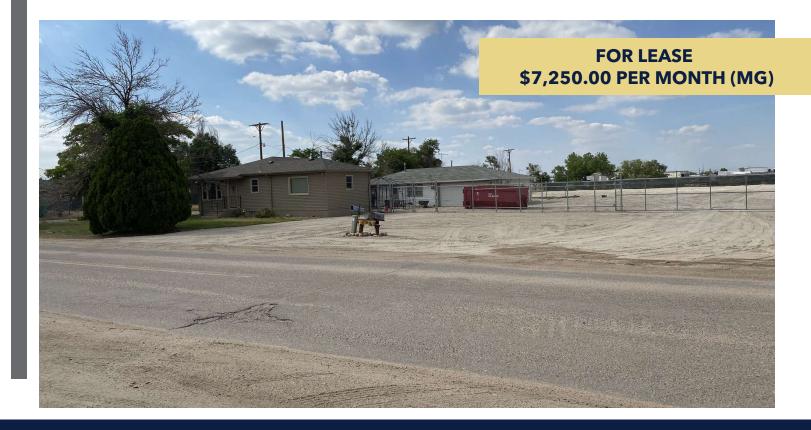

# 12687 COUNTY ROAD 2 1/2

Brighton, CO 80603

### **PROPERTY HIGHLIGHTS**

- 1.24-acre fenced and secured lot
- 1,244sf house converted to office space
- Prime location just a block east of Highway 85
- Versatile lease options available
- Suitable for a variety of business needs
- House is not available to lease as a residence

#### **PROPERTY DESCRIPTION**

Look no further for the perfect spot to grow your business! In a prime north Brighton location, just a block from Highway 85, this 1.24-acre fenced and secured property offers everything you need to set up shop.