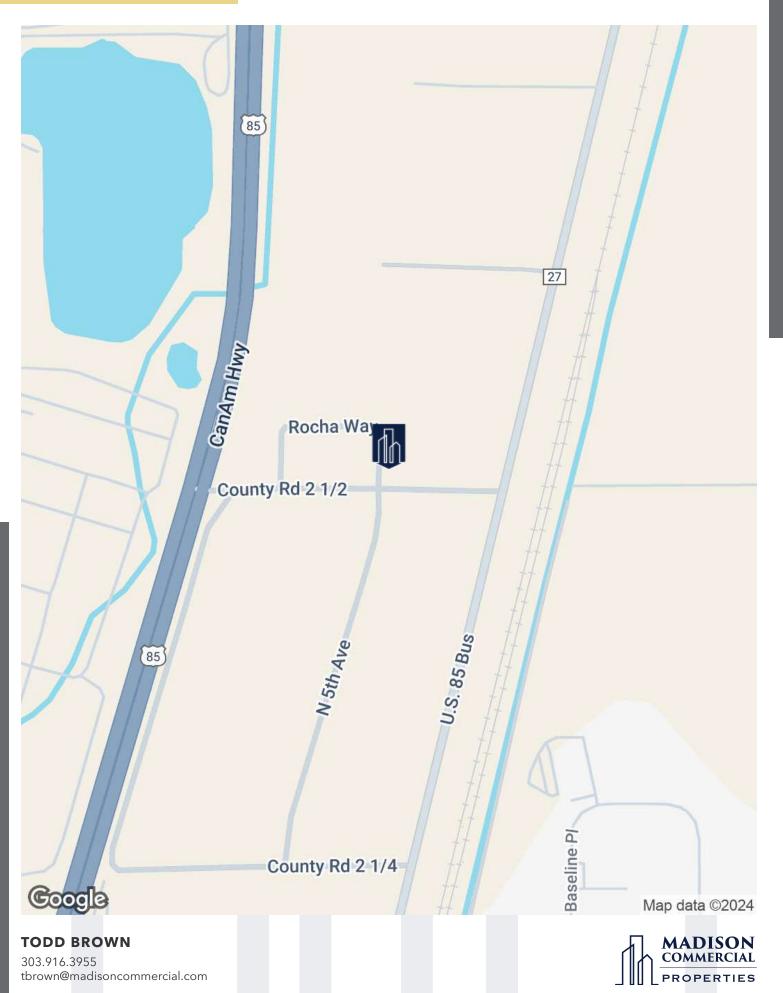

within the fenced lot is perfect for additional storage or equipment. With plenty of room to park, store, or expand your business, this property is a rare find that offers unmatched versatility.

MADISON COMMERCIAL PROPERTIES

All information contained herein has been obtained from sources we believe to be reliable and is subject to errors, omissions, change of price, rental, prior sale, and withdrawal without notice. Any projections, opinions or estimates are subject to uncertainty and do not signify current or future property performance. No warranty or representation, express or implied, is made as to the accuracy of the information contained herein. We encourage verification of all information prior to making financial decisions.

### **PROPERTY PHOTOS**













## LOCATION MAP