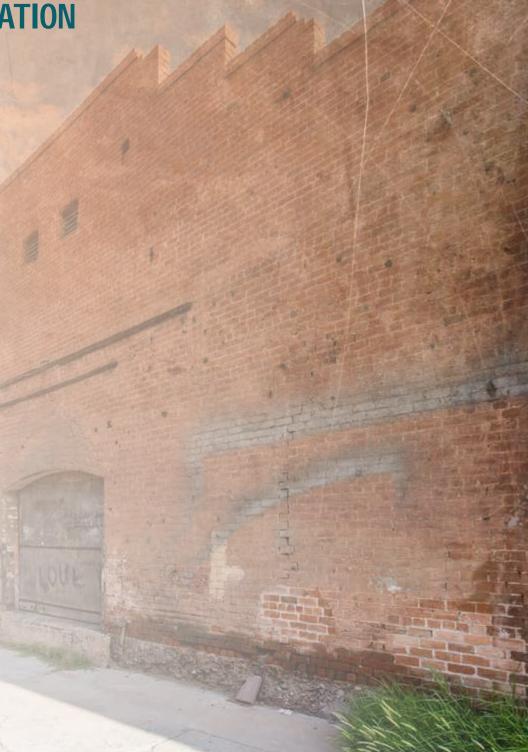

## 1905 ARCHITECTURE IN THE HEART OF THE WAREHOUSE DISTRICT DOWNTOWN

EXPANDABLE UP TO 100,000 SF

**BRICK CONSTRUCTION** 

WITH EXPOSED RAFTERS

**80 PARKING SPACES** 

ON THE PROPERTY

# HISTORICAL LANDMARK IN THE WAREHOUSE DISTRICT

- Oldest remaining warehouse in Phoenix. Listed on State & National Registry of Historic Places in 1984. Acquired in 2003 by Michael Levine and added to the City HP List in 2004.
- Built by Sturges Brothers.
- Bought in 1919 by Goldschmidt brothers and run by their nephew Monte Mansfield.
- Monte was the person who convinced Howard Hughes to move Hughes Aircraft (now Raytheon) to Tucson.