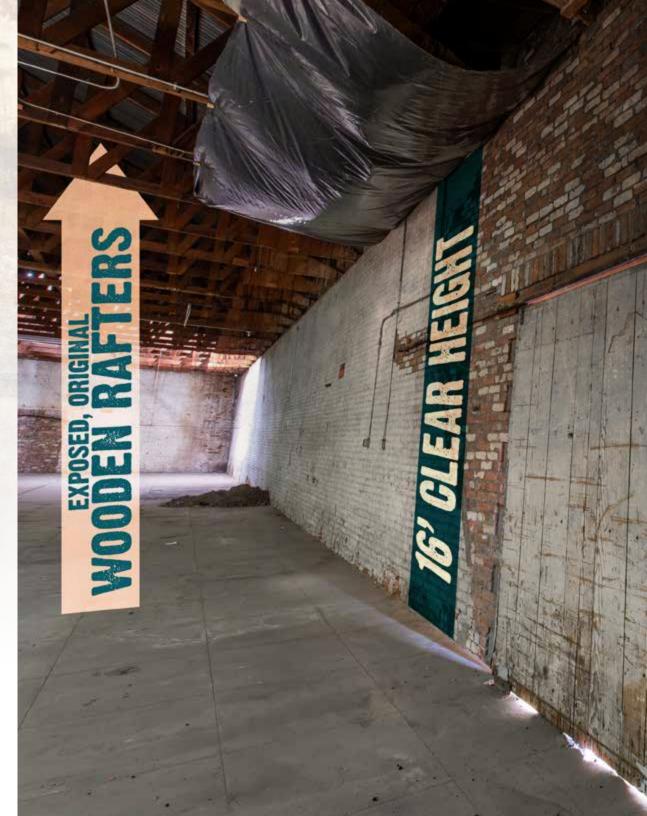

## 1905 ARCHITECTURE IN THE HEART OF THE WAREHOUSE DISTRICT DOWNTOWN

EXPANDABLE UP TO 100,000 SF

**BRICK CONSTRUCTION** 

WITH EXPOSED RAFTERS

**80 PARKING SPACES** 

ON THE PROPERTY