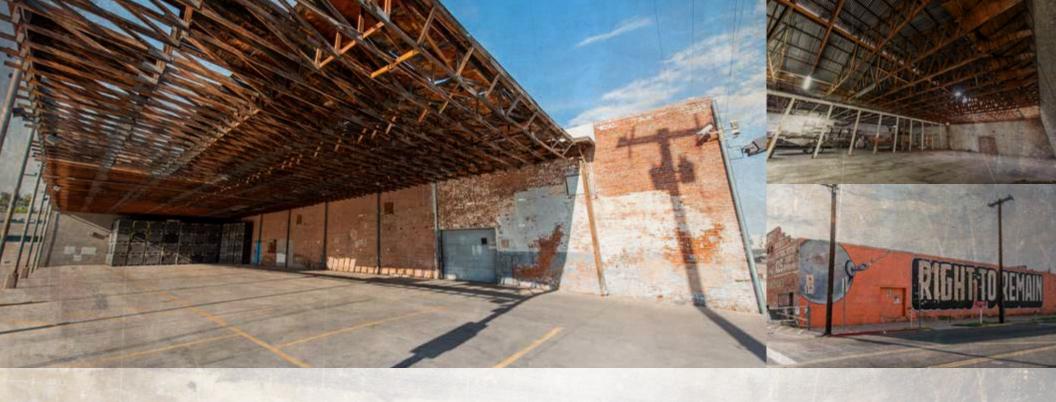

## 1905 ARCHITECTURE IN THE HEART OF THE WAREHOUSE DISTRICT DOWNTOWN

EXPANDABLE UP TO 100,000 SF

**BRICK CONSTRUCTION** 

WITH EXPOSED RAFTERS

**80 PARKING SPACES** 

ON THE PROPERTY