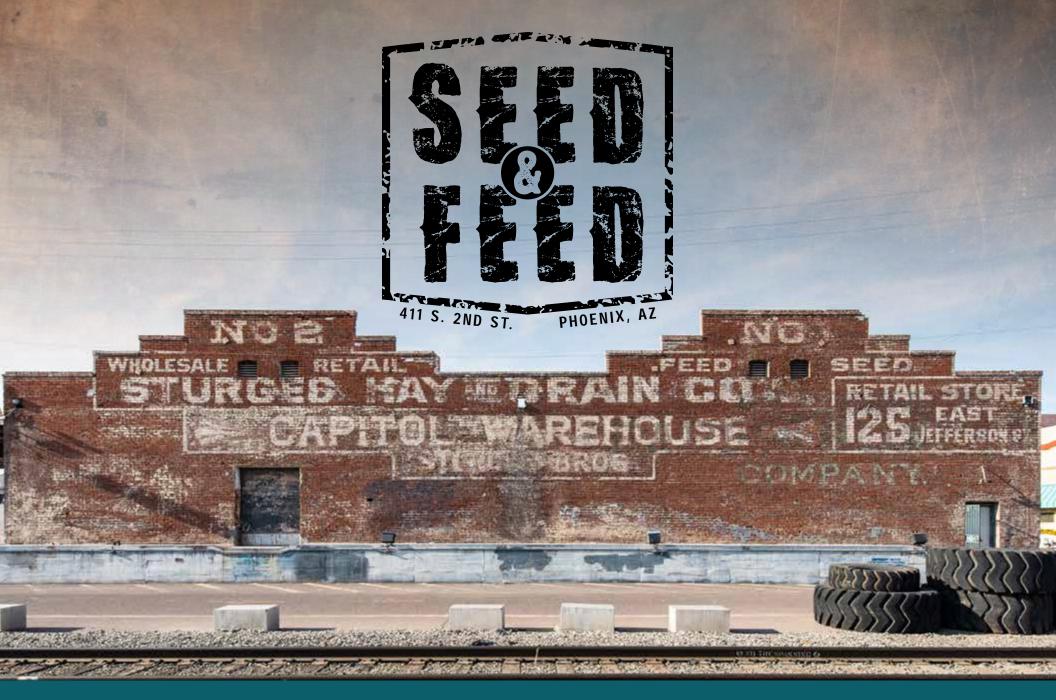

## 1905 ARCHITECTURE IN THE HEART OF THE WAREHOUSE DISTRICT DOWNTOWN

EXPANDABLE UP TO 100,000 SF

**BRICK CONSTRUCTION** 

WITH EXPOSED RAFTERS

**80 PARKING SPACES** 

ON THE PROPERTY

# HISTORICAL LANDMARK IN THE WAREHOUSE DISTRICT

- Oldest remaining warehouse in Phoenix. Listed on State & National Registry of Historic Places in 1984. Acquired in 2003 by Michael Levine and added to the City HP List in 2004.
- Built by Sturges Brothers.
- Bought in 1919 by Goldschmidt brothers and run by their nephew Monte Mansfield.
- Monte was the person who convinced Howard Hughes to move Hughes Aircraft (now Raytheon) to Tucson.

## **OWNERSHIP HISTORY**

| 1909 | Sturges | Brothers  |
|------|---------|-----------|
|      | Capitol | Warehouse |

- 1919 Phoenix Seed & Feed Capitol Warehouse
- 1946 Arizona Paper Box Company
- 2003 Acquired by Levine Machine