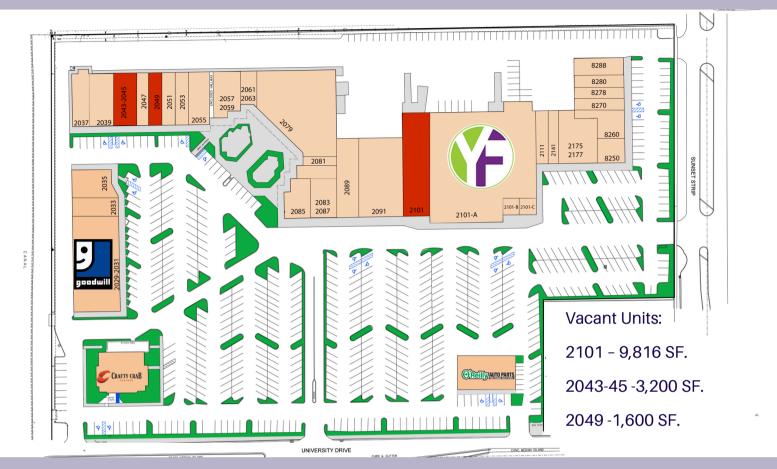

## Retail Space For Lease

Sunset Square Shopping Center Address: 2045 N. University Drive Sunrise, FL 33322

Sunset Square is a 118,985 SF. shopping center located in Sunrise, FL. The Center offers excellent visibility and direct ingress/egress from both N. University Drive and Sunset Strip. Trade area to 180,012 residents in a 3 mile radius.