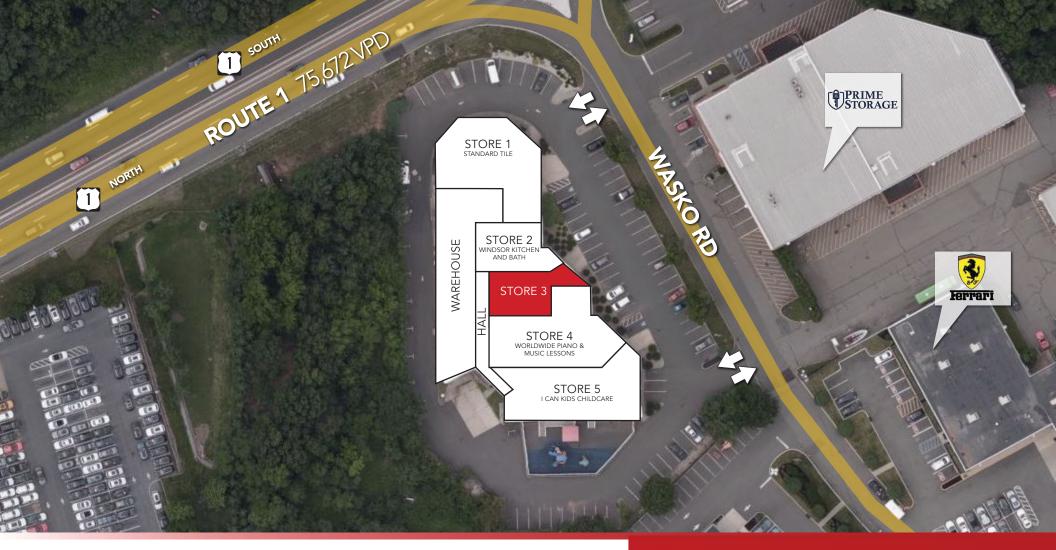

### **810 RT. 1** FOURGEN PLAZA EDISON, NEW JERSEY

**GLA:** 19,664 SF

AVAILABLE: 2,030 SF

**RENT:** \$14 PER SF NNN

**NNN:** \$6.46

**TRAFFIC:** 75,672 VPD RT.1

**CO-TENANTS:** I CAN KIDS, STANDARD TILE WINDSOR KITCHEN & BATH, WORLDWIDE PIANO **NOTES: BELOW MARKET RENT** 

#### **810 RT. 1** FOURGEN PLAZA EDISON, NEW JERSEY