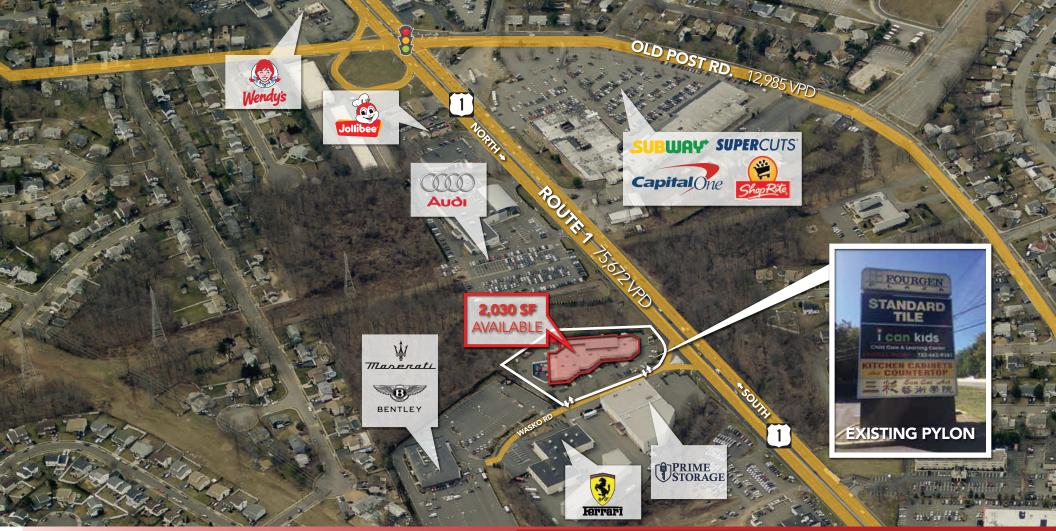

### **810 RT. 1** FOURGEN PLAZA EDISON, NEW JERSEY

**GLA:** 19,664 SF

AVAILABLE: 2,030 SF

**RENT:** \$14 PER SF NNN

**NNN:** \$6.46

**TRAFFIC:** 75,672 VPD RT.1

**CO-TENANTS:** I CAN KIDS, STANDARD TILE WINDSOR KITCHEN & BATH, WORLDWIDE PIANO **NOTES: BELOW MARKET RENT** 

#### **810 RT. 1** FOURGEN PLAZA EDISON, NEW JERSEY